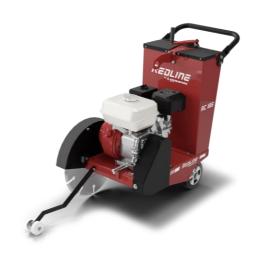

## REDLINE Asphalt & Concrete Cutter

## **RC185**

## **Technical Data**

| Masses                         |                    |
|--------------------------------|--------------------|
| Net mass                       | 129 kg             |
| Operating mass                 | 135 kg             |
| Cutting Section                |                    |
| Standard diamond cutting blade | 510 mm             |
| Optional diamond cutting blade | 450 mm             |
| Max. cutting depth             | 185 mm / 170 mm    |
| Spindle diameter               | 25.4 mm            |
| Water tank capacity            | 40 l               |
| Engine                         |                    |
| Manufacturer model             | Honda GX390        |
| Туре                           | Petrol             |
| Power                          | 9.6 kW @ 3,600 rpm |
| Dimensions                     |                    |
| Height H                       | 1,115 mm           |
| Length L                       | 1,176 mm           |
| Length L1                      | 1,520 mm           |
| Width W                        | 585 mm             |

| Features                                           |  |
|----------------------------------------------------|--|
| Variable cutting depth                             |  |
| Two position lock for precise depth control        |  |
| Heavy-duty quick connection for water spray system |  |
| Four banded cogged V-belt                          |  |
| All-round protection for V-belt                    |  |
| Lifting hook                                       |  |
| Recoil starter                                     |  |
| Rust free water tank with painted interior         |  |