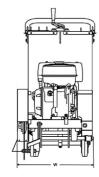

## **Technical Data**

| Masses                         |                    |
|--------------------------------|--------------------|
| Net mass                       | 129 kg             |
| Operating mass                 | 135 kg             |
| Cutting Section                |                    |
| Standard diamond cutting blade | 510 mm             |
| Optional diamond cutting blade | 450 mm             |
| Max. cutting depth             | 185 mm / 170 mm    |
| Spindle diameter               | 25.4 mm            |
| Water tank capacity            | 40 l               |
| Engine                         |                    |
| Manufacturer model             | Honda GX390        |
| Туре                           | Petrol             |
| Power                          | 9.6 kW @ 3,600 rpm |
| Dimensions                     |                    |
| Height H                       | 1,115 mm           |
| Length L                       | 1,176 mm           |
| Length L1                      | 1,520 mm           |
| Width W                        | 585 mm             |