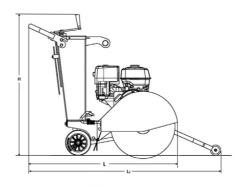

## **Technical Data**

| Masses                         |                    |
|--------------------------------|--------------------|
| Net mass                       | 129 kg             |
| Operating mass                 | 135 kg             |
| Cutting Section                |                    |
| Standard diamond cutting blade | 510 mm             |
| Optional diamond cutting blade | 450 mm             |
| Max. cutting depth             | 185 mm / 170 mm    |
| Spindle diameter               | 25.4 mm            |
| Water tank capacity            | 40 l               |
| Engine                         |                    |
| Manufacturer model             | Honda GX390        |
| Туре                           | Petrol             |
| Power                          | 9.6 kW @ 3,600 rpm |
| Dimensions                     |                    |
| Height H                       | 1,115 mm           |
| Length L                       | 1,176 mm           |
| Length L1                      | 1,520 mm           |
| Width W                        | 585 mm             |