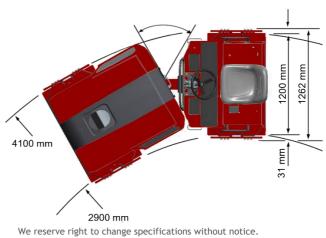

| Engine                        |                     |
|-------------------------------|---------------------|
| Manufacturer/Model            | Dynapac             |
| Туре                          | 3 cyl, water cooled |
| Rated power                   | 39 hp @ 2600 rpm    |
| Electrical system             | 12 V                |
| Fuel tank capacity            | 50 l                |
| Traction                      |                     |
| Speed range                   | 0 - 12 km/h         |
| Theoretical max. gradeability | 38 %                |
| Vertical oscillation          | +/- 10°             |
| Steering angle                | +/- 29°             |
| Turning radius (inner/outer)  | 2900 / 4100 mm      |