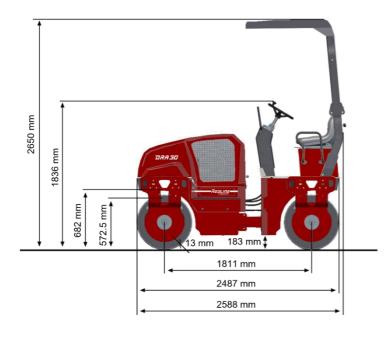

## DRA30

**Technical Data** 

| Masses                              |                   |
|-------------------------------------|-------------------|
| Max. operating mass                 | 3200 kg           |
| Operating mass (incl. ROPS)         | 3100 kg           |
| Maximum operating mass (front/rear) | 1500 kg /1600 kg  |
| Dimensions                          |                   |
| Drum width                          | 1200 mm           |
| Height                              | 1836 mm           |
| Height with optional canopy /ROPS   | 2650 mm           |
| Compaction                          |                   |
| Static linear load (front/rear)     | 12.5 / 13.3 kg/cm |
| Nominal amplitude                   | 0.5 mm            |
| Centrifugal force                   | 27 kN             |
| Vibration frequency                 | 58 Hz             |
| Water tank volume                   | 160 l             |