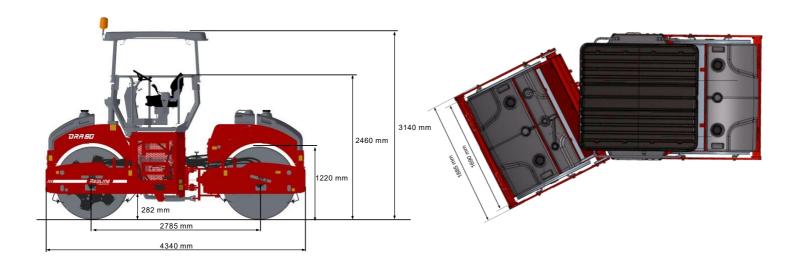

## **DRA90**

**Technical Data** 

| Engine                        |                                             |
|-------------------------------|---------------------------------------------|
| Manufacturer/Model            | Dynapac                                     |
| Туре                          | 4 cyl, water cooled and turbocharged engine |
| Rated power                   | 76 hp @ 2200 rpm                            |
| Electrical system             | 12 V                                        |
| Fuel tank capacity            | 180 l                                       |
| Traction                      |                                             |
| Speed range                   | 0 - 12 km/h                                 |
| Vertical oscillation          | +/- 7°                                      |
| Theoretical max. gradeability | 39 %                                        |
| Steering angle                | +/- 28°                                     |