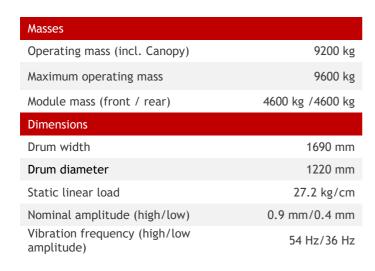

## **DRA90**

**Technical Data** 

| Engine                        |                                             |
|-------------------------------|---------------------------------------------|
| Manufacturer/Model            | Dynapac                                     |
| Туре                          | 4 cyl, water cooled and turbocharged engine |
| Rated power                   | 76 hp @ 2200 rpm                            |
| Electrical system             | 12 V                                        |
| Fuel tank capacity            | 180 l                                       |
| Traction                      |                                             |
| Speed range                   | 0 - 12 km/h                                 |
| Vertical oscillation          | +/- 7°                                      |
| Theoretical max. gradeability | 39 %                                        |
| Steering angle                | +/- 28°                                     |