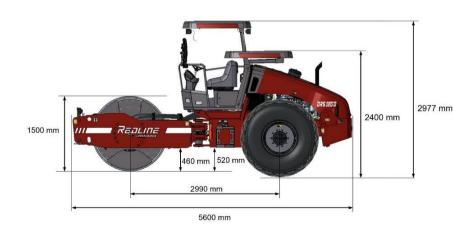

## **DRS120D**

Technical Data

| Masses                                   |                    |
|------------------------------------------|--------------------|
| Operating mass (incl. Canopy)            | 11400 kg           |
| Max. operating mass incl. pad shells     | 12800 kg           |
| Module mass (front/rear)                 | 6800kg/<br>4600 kg |
| Module mass with Pad shells (front/rear) | 8200kg/<br>4600 kg |
| Dimensions                               |                    |
| Drum width                               | 2130 mm            |
| Drum diameter                            | 1500 mm            |
| Compaction                               |                    |
| Static linear load                       | 32 kg/cm           |
| Nominal amplitude (high/low)             | 1.8 mm/<br>0.9 mm  |
| Vibration frequency (high/low)           | 33 Hz/33 Hz        |
| Centrifugal force (high/low amplitude)   | 250 kN/<br>130 kN  |

| Engine                       |                         |
|------------------------------|-------------------------|
| Manufacturer/Model           | Dynapac                 |
| Туре                         | 4 cyl, water-<br>cooled |
| Rated power                  | 105 hp @<br>2200 rpm    |
| Electrical system            | 12V                     |
| Fuel tank capacity           | 280l                    |
| Traction                     |                         |
| Speed range                  | 0 - 8 km/h              |
| Theoretical max. gradability | 53%                     |
| Steering angle               | +/- 38°                 |