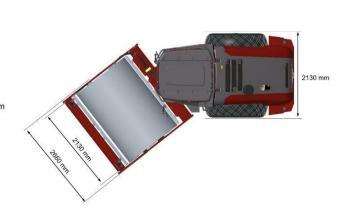

## **DRS120D**

Technical Data

| Masses                                   |                    |
|------------------------------------------|--------------------|
| Operating mass (incl. Canopy)            | 11400 kg           |
| Max. operating mass incl. pad shells     | 12800 kg           |
| Module mass (front/rear)                 | 6800kg/<br>4600 kg |
| Module mass with Pad shells (front/rear) | 8200kg/<br>4600 kg |
| Dimensions                               |                    |
| Drum width                               | 2130 mm            |
| Drum diameter                            | 1500 mm            |
| Compaction                               |                    |
| Static linear load                       | 32 kg/cm           |
| Nominal amplitude (high/low)             | 1.8 mm/<br>0.9 mm  |
| Vibration frequency (high/low)           | 33 Hz/33 Hz        |
| Centrifugal force (high/low amplitude)   | 250 kN/<br>130 kN  |