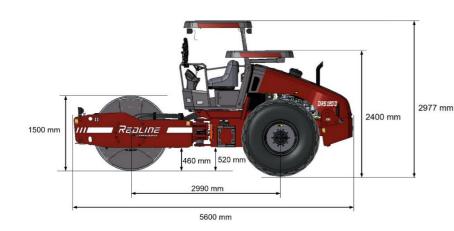

## **DRS120D**

**Technical Data** 

| Masses                                   |                    |
|------------------------------------------|--------------------|
| Operating mass (incl. Canopy)            | 11400 kg           |
| Max. operating mass incl. pad shells     | 12800 kg           |
| Module mass (front/rear)                 | 6800kg/<br>4600 kg |
| Module mass with Pad shells (front/rear) | 8200kg/<br>4600 kg |
| Dimensions                               | J                  |
| Drum width                               | 2130 mm            |
| Drum diameter                            | 1500 mm            |
| Compaction                               |                    |
| Static linear load                       | 32 kg/cm           |
| Nominal amplitude (high/low)             | 1.8 mm/0.9 mm      |
| Vibration frequency (high/low)           | 33 Hz/33 Hz        |
| Centrifugal force (high/low amplitude)   | 250 kN/130 kN      |
|                                          |                    |