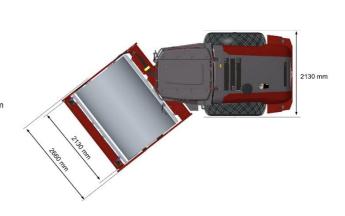

## **DRS120D**

**Technical Data** 

| Masses                                   |                    |
|------------------------------------------|--------------------|
| Operating mass (incl. Canopy)            | 11400 kg           |
| Max. operating mass incl. pad shells     | 12800 kg           |
| Module mass (front/rear)                 | 6800kg/<br>4600 kg |
| Module mass with Pad shells (front/rear) | 8200kg/<br>4600 kg |
| Dimensions                               | J                  |
| Drum width                               | 2130 mm            |
| Drum diameter                            | 1500 mm            |
| Compaction                               |                    |
| Static linear load                       | 32 kg/cm           |
| Nominal amplitude (high/low)             | 1.8 mm/0.9 mm      |
| Vibration frequency (high/low)           | 33 Hz/33 Hz        |
| Centrifugal force (high/low amplitude)   | 250 kN/130 kN      |
|                                          |                    |