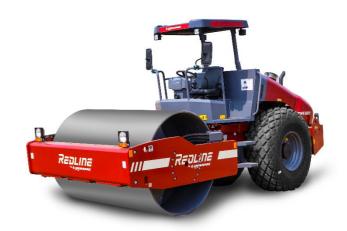

## REDLINE SOIL ROLLER

## **DRS120D**

**Technical Data** 

| Masses                                   |                    |
|------------------------------------------|--------------------|
| Operating mass (incl. Canopy)            | 11400 kg           |
| Max. operating mass incl. pad shells     | 12800 kg           |
| Module mass (front/rear)                 | 6800kg/<br>4600 kg |
| Module mass with Pad shells (front/rear) | 8200kg/<br>4600 kg |
| Dimensions                               | J                  |
| Drum width                               | 2130 mm            |
| Drum diameter                            | 1500 mm            |
| Compaction                               |                    |
| Static linear load                       | 32 kg/cm           |
| Nominal amplitude (high/low)             | 1.8 mm/0.9 mm      |
| Vibration frequency (high/low)           | 33 Hz/33 Hz        |
| Centrifugal force (high/low amplitude)   | 250 kN/130 kN      |
|                                          |                    |