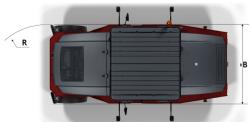

| Engine                        |                                                                                              |
|-------------------------------|----------------------------------------------------------------------------------------------|
| Manufacturer/Model            | Cummins 4BTAA3.9 II/T2                                                                       |
| Rated power                   | 93 kW (125 hp ) @ 2200 rpm                                                                   |
| Туре                          | Water cooled turbo Diesel                                                                    |
| Fuel tank capacity            | 320 L                                                                                        |
| Electrical system             | 24 V                                                                                         |
| Hydraulic system              |                                                                                              |
| Driving                       | Axial piston pump with variable displacement. Axial piston motor with variable displacement. |
| Steering                      | Gear pump with constant displacement.                                                        |
| Service brake                 | Drum brakes                                                                                  |
| "Parking/<br>Emergency brake" | Failsafe multi-disc brakes in gear box                                                       |
| Dimensions                    |                                                                                              |
| A. Wheelbase                  | 4250 mm                                                                                      |
| B. Width                      | 2370 mm                                                                                      |
| H1. Height, with canopy       | 3080 mm                                                                                      |
| H2. Height, w/o canopy        | 2430 mm                                                                                      |
| K. Ground clearance           | 350 mm                                                                                       |
| L. Length                     | 5310 mm                                                                                      |
| R. Turning radius, outside    | 9000 mm                                                                                      |