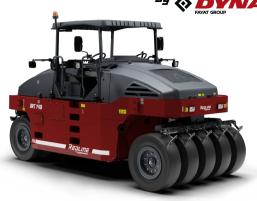

000 kg       |
| Compaction                        |                 |
| Rolling width                     | 2,370 mm        |
| Tyre overlap                      | 52 mm           |
| Wheel loads, without ballast      | 1,556 kg        |
| Wheel loads, with max. ballast    | 2,889 kg        |
| Tyre pressure, min                | 380 kPa         |
| Tyre pressure, max                | 780 kPa         |
| Tyre type (smooth)                | 13/80-20        |
| Water spray system, type          | Pressurized     |
| Water spray system, tank capacity | 600 L           |
| Water spray system, spray nozzle  | one per tyre mm |
| Traction                          |                 |
| Speed low                         | 7 km/h          |
| Speed high                        | 18 km/h         |



| Engine                        |                                                                                              |
|-------------------------------|----------------------------------------------------------------------------------------------|
| Manufacturer/Model            | Cummins 4BTAA3.9 II/T2                                                                       |
| Rated power                   | 93 kW (125 hp ) @ 2200 rpm                                                                   |
| Туре                          | Water cooled turbo Diesel                                                                    |
| Fuel tank capacity            | 320 L                                                                                        |
| Electrical system