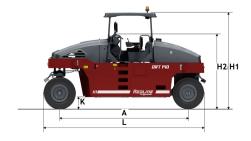

| Engine                        |                                                                                              |
|-------------------------------|----------------------------------------------------------------------------------------------|
| Manufacturer/Model            | Cummins 4BTAA3.9 II/T2                                                                       |
| Rated power                   | 93 kW (125 hp ) @ 2200 rpm                                                                   |
| Туре                          | Water cooled turbo Diesel                                                                    |
| Fuel tank capacity            | 320 L                                                                                        |
| Electrical system             | 24 V                                                                                         |
| Hydraulic system              |                                                                                              |
| Driving                       | Axial piston pump with variable displacement. Axial piston motor with variable displacement. |
| Steering                      | Gear pump with constant displacement.                                                        |
| Service brake                 | Drum brakes                                                                                  |
| "Parking/<br>Emergency brake" | Failsafe multi-disc brakes in gear box                                                       |
| Dimensions                    |                                                                                              |
| A. Wheelbase                  | 4250 mm                                                                                      |
| B. Width                      | 2370 mm                                                                                      |
| H1. Height, with canopy       | 3080 mm                                                                                      |
| H2. Height, w/o canopy        | 2430 mm                                                                                      |
| K. Ground clearance           | 350 mm                                                                                       |
| L. Length                     | 5310 mm                                                                                      |
| R. Turning radius, outside    | 9000 mm                                                                                      |