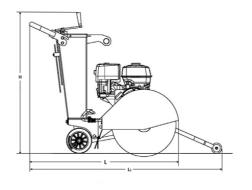

## **Technical Data**

| Masses                         |                    |
|--------------------------------|--------------------|
| Net mass                       | 129 kg             |
| Operating mass                 | 135 kg             |
| Cutting Section                | 133 13             |
| Standard diamond cutting blade | 510 mm             |
| Optional diamond cutting blade | 460 mm             |
| Max. cutting depth             | 185 mm / 170 mm    |
| Spindle diameter               | 25.4 mm            |
| Water tank capacity            | 40 l               |
| Engine                         |                    |
| Manufacturer model             | Honda GX390        |
| Туре                           | Petrol             |
| Power                          | 9.6 kW @ 3,600 rpm |
| Dimensions                     |                    |
| Height H                       | 1,115 mm           |
| Length L                       | 1,176 mm           |
| Length L1                      | 1,520 mm           |
| Width W                        | 585 mm             |