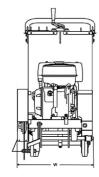

## **Technical Data**

| Masses                         |                    |
|--------------------------------|--------------------|
| Net mass                       | 129 kg             |
| Operating mass                 | 135 kg             |
| Cutting Section                | 133 13             |
| Standard diamond cutting blade | 510 mm             |
| Optional diamond cutting blade | 460 mm             |
| Max. cutting depth             | 185 mm / 170 mm    |
| Spindle diameter               | 25.4 mm            |
| Water tank capacity            | 40 l               |
| Engine                         |                    |
| Manufacturer model             | Honda GX390        |
| Туре                           | Petrol             |
| Power                          | 9.6 kW @ 3,600 rpm |
| Dimensions                     |                    |
| Height H                       | 1,115 mm           |
| Length L                       | 1,176 mm           |
| Length L1                      | 1,520 mm           |
| Width W                        | 585 mm             |