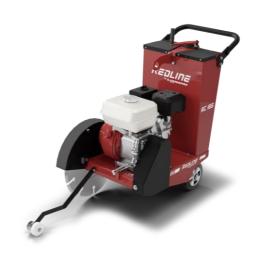

## REDLINE Asphalt & Concrete Cutter

## **RC185**

## **Technical Data**

| Masses                         |                    |
|--------------------------------|--------------------|
| Net mass                       | 129 kg             |
| Operating mass                 | 135 kg             |
| Cutting Section                | 133 13             |
| Standard diamond cutting blade | 510 mm             |
| Optional diamond cutting blade | 460 mm             |
| Max. cutting depth             | 185 mm / 170 mm    |
| Spindle diameter               | 25.4 mm            |
| Water tank capacity            | 40 l               |
| Engine                         |                    |
| Manufacturer model             | Honda GX390        |
| Туре                           | Petrol             |
| Power                          | 9.6 kW @ 3,600 rpm |
| Dimensions                     |                    |
| Height H                       | 1,115 mm           |
| Length L                       | 1,176 mm           |
| Length L1                      | 1,520 mm           |
| Width W                        | 585 mm             |

| Features                                           |
|----------------------------------------------------|
| Variable cutting depth                             |
| Two position lock for precise depth control        |
| Heavy-duty quick connection for water spray system |
| Four banded cogged V-belt                          |
| All-round protection for V-belt                    |
| Lifting hook                                       |
| Recoil starter                                     |
| Rust free water tank with painted interior         |