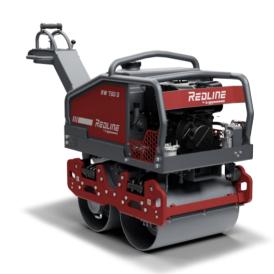

## REDLINE WALK BEHIND ROLLER



## **RW 750 D**

## **Technical Data**

| Masses                          |                      |
|---------------------------------|----------------------|
| Operating mass                  | 745 kg               |
| Basic Weight                    | 715 kg               |
| Compaction                      |                      |
| Static linear load (front/rear) | 5.5 kg/cm            |
| Nominal amplitude               | 0.4 mm               |
| Centrifugal force               | 22 kN                |
| Vibration frequency             | 60 Hz                |
| Engine                          |                      |
| Manufacturer/Model              | Kohler KD441         |
| Туре                            | Air-cooled, Diesel   |
| Rated power                     | 6.6 kW @ 2830<