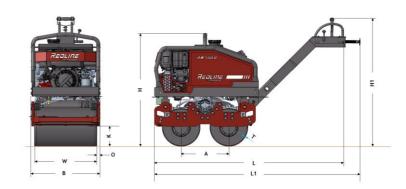

## **Technical Data**

| Masses                          |                      |
|---------------------------------|----------------------|
| Operating mass                  | 745 kg               |
| Basic Weight                    | 715 kg               |
| Compaction                      |                      |
| Static linear load (front/rear) | 5.5 kg/cm            |
| Nominal amplitude               | 0.4 mm               |
| Centrifugal force               | 22 kN                |
| Vibration frequency             | 60 Hz                |
| Engine                          |                      |
| Manufacturer/Model              | Kohler KD441         |
| Туре                            | Air-cooled, Diesel   |
| Rated power                     | 6.6 kW @ 2830<br>rpm |
| Electrical system               | 12 V                 |
| Tank Capacity                   |                      |
| Fuel tank capacity              | 5 l                  |
| Hydraulic tank capacity         | 14 l                 |
| Water tank capacity             | 58 l                 |
| Traction                        |                      |
| Speed range                     | 0 - 4.5 km/h         |
| Theoretical max. gradability    | 35 %                 |
| Dimensions                      |                      |
| Drum width W                    | 650 mm               |
| Width B                         | 720 mm               |
| Height H1                       | 1350 mm              |
| Height with the handle locked   | 1,725 mm             |
| Clearance K                     | 210 mm               |
| Drum diameter                   | 400 mm               |
| Length L/L1                     | 1986 mm<br>/2165 mm  |
|                                 | E00                  |