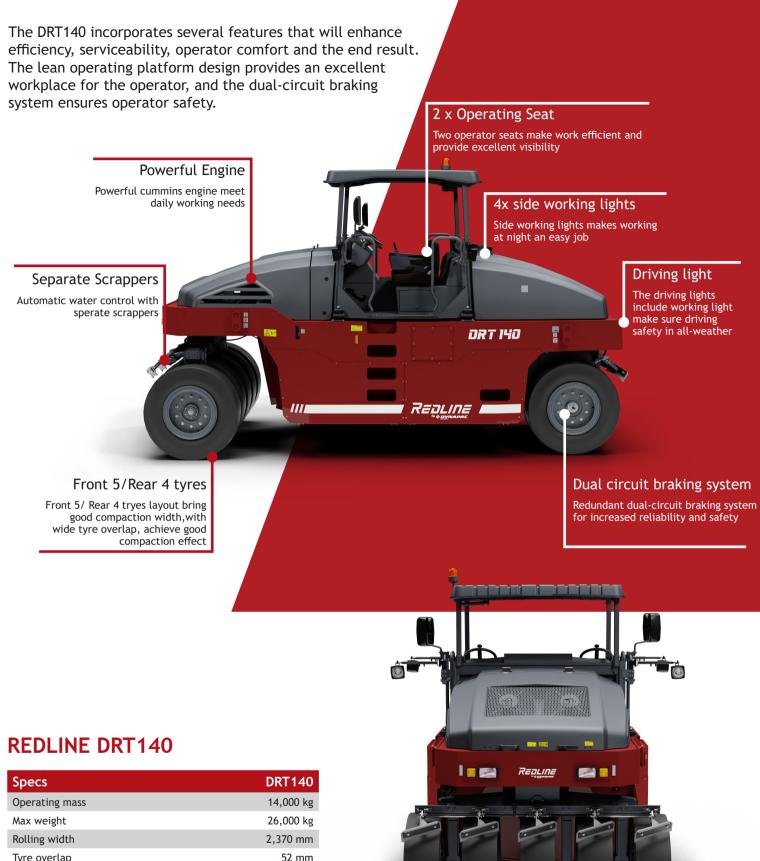

## **Exceptional performance**

Balanced weight distribution with suitable width, an effective overlap, a proficient hydraulic system, and flexible ballast ensure outstanding performance and surface quality.

## **Ergonomics**

The seat, steering wheel, and controls on both sides were designed to enhance visibility while driving.

## Easy to service

All Service points are easy to access. Every tyre and scraper can be replaced separately.

DRT 140

https://redline.info

| Specs                          | DRT140                   |
|--------------------------------|--------------------------|
| Operating mass                 | 14,000 kg                |
| Max weight                     | 26,000 kg                |
| Rolling width                  | 2,370 mm                 |
| Tyre overlap                   | 52 mm                    |
| Wheel loads, without ballast   | 1,556 kg                 |
| Wheel loads, with max. ballast | 2,889 kg                 |
| Manufacturer/Model             | Cummins 4BTAA3.9 II/T2   |
| Rated power                    | 93 kW (125hp) @ 2200 rpm |
| Fuel tank capacity             | 320 L                    |
| Traction speed (low/high)      | 7 / 18 kmph              |