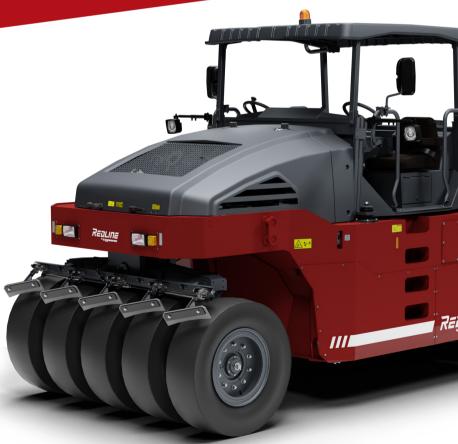

## REDLINE Pneumatic Roller

## **Exceptional performance**

Balanced weight distribution with suitable width, an effective overlap, a proficient hydraulic system, and flexible ballast ensure outstanding performance and surface quality.

## Easy to service

All Service points are easy to access. Every tyre and scraper can be replaced separately.

DRT 140

https://redline.info

| Specs                          | DRT140                   |
|--------------------------------|--------------------------|
| Operating mass                 | 14,000 kg                |
| Max weight                     | 26,000 kg                |
| Rolling width                  | 2,370 mm                 |
| Tyre overlap                   | 52 mm                    |
| Wheel loads, without ballast   | 1,556 kg                 |
| Wheel loads, with max. ballast | 2,889 kg                 |
| Manufacturer/Model             | Cummins 4BTAA3.9 II/T2   |
| Rated power                    | 93 kW (125hp) @ 2200 rpm |
| Fuel tank capacity             | 320 L                    |
| Traction speed (low/high)      | 7 / 18 kmph              |