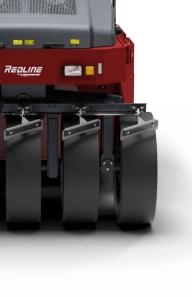

## Easy to service

All Service points are easy to access. Every tyre and scraper can be replaced separately.

DRT 140

https://redline.info

| Specs                          | DRT140                   |
|--------------------------------|--------------------------|
| Operating mass                 | 14,000 kg                |
| Max weight                     | 26,000 kg                |
| Rolling width                  | 2,370 mm                 |
| Tyre overlap                   | 52 mm                    |
| Wheel loads, without ballast   | 1,556 kg                 |
| Wheel loads, with max. ballast | 2,889 kg                 |
| Manufacturer/Model             | Cummins 4BTAA3.9 II/T2   |
| Rated power                    | 93 kW (125hp) @ 2200 rpm |
| Fuel tank capacity             | 320 L                    |
| Traction speed (low/high)      | 7 / 18 kmph              |