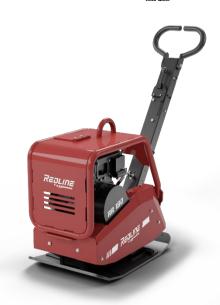

## REDLINE Reversible plates

## **RR150**

Technical Data

| Masses                |                   |
|-----------------------|-------------------|
| Operating mass        | 151 kg            |
| Net weight            | 149 kg            |
| Gradeability          |                   |
| Maximum working speed | 20 m/min          |
| Max gradability       | 46.6 %            |
| Compaction            |                   |
| Centrifugal force     | 24 kN             |
| Frequency             | 92 Hz             |
| Amplitude             | 1.65 mm           |
| Engine                |                   |
| Manufacturer Model    | Honda GX 160      |
| Туре                  | Petrol            |
| Power                 | 3.7 kW @ 3450 rpm |
| Dimensions            |                   |
| Height (H)            | 690 mm            |
| Height (H1)           | 1140 mm           |
| Height (H2)           | 1150 mm           |
| Length (L1)           | 1120 mm           |
| Length plate (L)      | 642 mm            |
| Width plate (W)       | 500 mm            |
|                       |                   |

| Features                                 |
|------------------------------------------|
| Control handle with vibration isolation  |
| Control lever lock in transport position |
| Reverse drive protection                 |
| High wear resistant base plate           |
| All around protection hood               |
| All around protection for V-belt         |
| One point lift                           |
| Recoil started                           |
| Self-cleaning plate technology           |
| High wear-resistant forged base plate    |
|                                          |