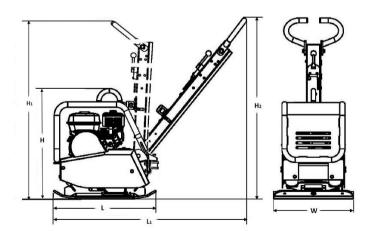

## **RR150**

Technical Data

| Masses                |                   |
|-----------------------|-------------------|
| Operating mass        | 151 kg            |
| Net weight            | 149 kg            |
| Gradeability          |                   |
| Maximum working speed | 20 m/min          |
| Max gradability       | 46.6 %            |
| Compaction            |                   |
| Centrifugal force     | 24 kN             |
| Frequency             | 92 Hz             |
| Amplitude             | 1.65 mm           |
| Engine                |                   |
| Manufacturer Model    | Honda GX 160      |
| Туре                  | Petrol            |
| Power                 | 3.7 kW @ 3450 rpm |
| Dimensions            |                   |
| Height (H)            | 690 mm            |
| Height (H1)           | 1140 mm           |
| Height (H2)           | 1150 mm           |
| Length (L1)           | 1120 mm           |
| Length plate (L)      | 642 mm            |
| Width plate (W)       | 500 mm            |
|                       |                   |