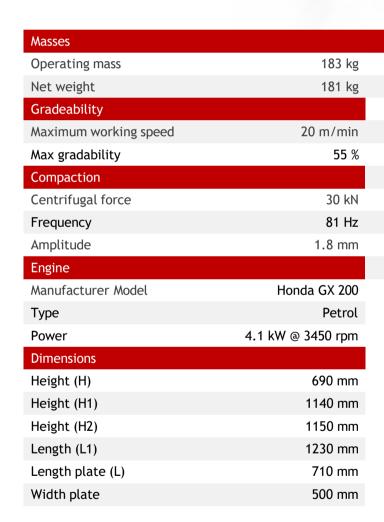

## REDLINE Reversible plates

**Features** 

Technical Data

| Control handle with vibration isolation  |
|------------------------------------------|
| Control lever lock in transport position |
| Reverse drive protection                 |
| High wear resistant base plate           |
| All around protection hood               |
| All around protection for V-belt         |
| One point lift                           |
| Recoil started                           |
| Self-cleaning plate technology           |
| High wear-resistant forged base plate    |
|                                          |