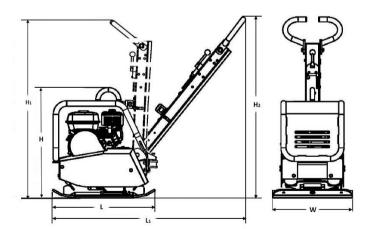

## REDLINE Reversible plates

**Features** 

Technical Data

| Control handle with vibration isolation  |
|------------------------------------------|
| Control lever lock in transport position |
| Reverse drive protection                 |
| High wear resistant base plate           |
| All around protection hood               |
| All around protection for V-belt         |
| One point lift                           |
| Recoil started                           |
| Self-cleaning plate technology           |
| High wear-resistant forged base plate    |
|                                          |