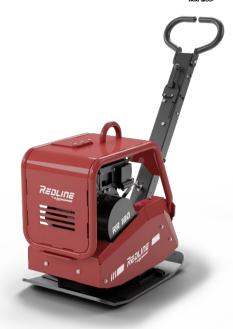

## REDLINE Reversible plates

**Features** 

Technical Data

| Control handle with vibration isolation  |
|------------------------------------------|
| Control lever lock in transport position |
| Reverse drive protection                 |
| High wear resistant base plate           |
| All around protection hood               |
| All around protection for V-belt         |
| One point lift                           |
| Recoil started                           |
| Self-cleaning plate technology           |
| High wear-resistant forged base plate    |
|                                          |