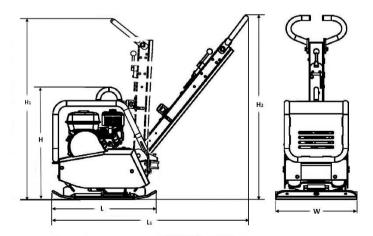

## **RR200D**

Technical Data

| Masses                |          |
|-----------------------|----------|
| Operating mass        | 196 kg   |
| Net weight            | 191 kg   |
| Maximum working speed | 20 m/min |
| Centrifugal force     | 30 kN    |
| Frequency             | 81 Hz    |
| Max gradeability      | 55 %     |
| Amplitude             | 1.9 mm   |
| Dimensions            |          |
| Height                | 750 mm   |
| Height H1             | 1150 mm  |
| Length L1             | 1230 mm  |
| Length plate L        | 710 mm   |
| Width plate W         | 500 mm   |