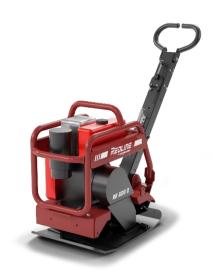

## **RR200D**

Technical Data

| Masses                |          |
|-----------------------|----------|
| Operating mass        | 196 kg   |
| Net weight            | 191 kg   |
| Maximum working speed | 20 m/min |
| Centrifugal force     | 30 kN    |
| Frequency             | 81 Hz    |
| Max gradeability      | 55 %     |
| Amplitude             | 1.9 mm   |
| Dimensions            |          |
| Height                | 750 mm   |
| Height H1             | 1150 mm  |
| Length L1             | 1230 mm  |
| Length plate L        | 710 mm   |
| Width plate W         | 500 mm   |

| Engine                                   |                     |
|------------------------------------------|---------------------|
| Manufacturer/Model                       | Greaves 1520        |
| Туре                                     | Air cooled, Diesel  |
| Rated power                              | 3.72 kW @ 3,450 rpm |
| Fuel tank capacity                       | 3.6 l               |
| Features                                 |                     |
| Features                                 |                     |
| Control handle with vibration isolation  |                     |
| Control lever lock in transport position |                     |
| Reverse drive protection                 |                     |
| High wear resistant base plate           |                     |
| All around protection hood               |                     |
| All around protection for V-belt         |                     |
| One point lift                           |                     |
| Recoil started                           |                     |
| Self-cleaning plate technology           |                     |
| High wear-resistant forged base plate    |                     |