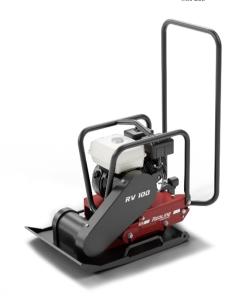

## REDLINE Forward Plates

## **RV100**

**Technical Data** 

| Masses                                       |                                                  |
|----------------------------------------------|--------------------------------------------------|
| Operating mass                               | 104 kg                                           |
| Basic mass                                   | 97 kg                                            |
| Traction                                     |                                                  |
| Maximum working speed                        | 24 m/min                                         |
| Max. Gradability                             | 22 %                                             |
| Compaction                                   |                                                  |
| Centrifugal force                            | 19.60 kN                                         |
| Frequency                                    | 93 Hz                                            |
| Amplitude                                    | 0.95 mm                                          |
| Engine                                       |                                                  |
|                                              |                                                  |
| Manufacturer Model                           | Honda GX 160                                     |
| Manufacturer Model<br>Type                   | Honda GX 160<br>Petrol                           |
|                                              |                                                  |
| Туре                                         | Petrol                                           |
| Type<br>Power                                | Petrol                                           |
| Type Power Dimensions                        | Petrol<br>3.7 kW @ 3,450 rpm                     |
| Type Power Dimensions Height (H)             | Petrol<br>3.7 kW @ 3,450 rpm<br>621 mm           |
| Type Power Dimensions Height (H) Height (H1) | Petrol<br>3.7 kW @ 3,450 rpm<br>621 mm<br>904 mm |

| Features                                          |   |
|---------------------------------------------------|---|
| Foldable steering handle with vibration isolation | ì |
| Highly wear resistance wear plate                 |   |
| All-round protection for V-belt                   |   |
| Protection frame for the power pack               |   |
| Carrying handles                                  |   |
| One point lift                                    |   |
| Puncture-proof transport wheels                   |   |