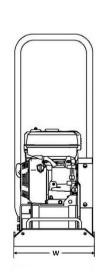

## **RV100**

**Technical Data** 

| Masses                                       |                                                  |
|----------------------------------------------|--------------------------------------------------|
| Operating mass                               | 104 kg                                           |
| Basic mass                                   | 97 kg                                            |
| Traction                                     |                                                  |
| Maximum working speed                        | 24 m/min                                         |
| Max. Gradability                             | 22 %                                             |
| Compaction                                   |                                                  |
| Centrifugal force                            | 19.60 kN                                         |
| Frequency                                    | 93 Hz                                            |
| Amplitude                                    | 0.95 mm                                          |
| Engine                                       |                                                  |
|                                              |                                                  |
| Manufacturer Model                           | Honda GX 160                                     |
| Manufacturer Model<br>Type                   | Honda GX 160<br>Petrol                           |
|                                              |                                                  |
| Туре                                         | Petrol                                           |
| Type<br>Power                                | Petrol                                           |
| Type Power Dimensions                        | Petrol<br>3.7 kW @ 3,450 rpm                     |
| Type Power Dimensions Height (H)             | Petrol<br>3.7 kW @ 3,450 rpm<br>621 mm           |
| Type Power Dimensions Height (H) Height (H1) | Petrol<br>3.7 kW @ 3,450 rpm<br>621 mm<br>904 mm |