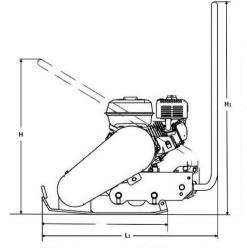

## **RV100**

**Technical Data** 

| Masses                                       |                                                  |
|----------------------------------------------|--------------------------------------------------|
| Operating mass                               | 104 kg                                           |
| Basic mass                                   | 97 kg                                            |
| Traction                                     |                                                  |
| Maximum working speed                        | 24 m/min                                         |
| Max. Gradability                             | 22 %                                             |
| Compaction                                   |                                                  |
| Centrifugal force                            | 19.60 kN                                         |
| Frequency                                    | 93 Hz                                            |
| Amplitude                                    | 0.95 mm                                          |
| Engine                                       |                                                  |
|                                              |                                                  |
| Manufacturer Model                           | Honda GX 160                                     |
| Manufacturer Model<br>Type                   | Honda GX 160<br>Petrol                           |
|                                              |                                                  |
| Туре                                         | Petrol                                           |
| Type<br>Power                                | Petrol                                           |
| Type Power Dimensions                        | Petrol<br>3.7 kW @ 3,450 rpm                     |
| Type Power Dimensions Height (H)             | Petrol<br>3.7 kW @ 3,450 rpm<br>621 mm           |
| Type Power Dimensions Height (H) Height (H1) | Petrol<br>3.7 kW @ 3,450 rpm<br>621 mm<br>904 mm |