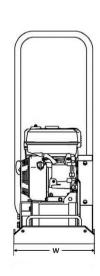

## **RV140D**

Technical Data

| Masses                |                     |
|-----------------------|---------------------|
| Operating mass        | 137 kg              |
| Basic mass            | 128 kg              |
| Traction              |                     |
| Maximum working speed | 22 m/min            |
| Max. Gradability      | NA                  |
| Compaction            |                     |
| Centrifugal force     | 20 kN               |
| Frequency             | 93 Hz               |
| Amplitude             | 0.85 mm             |
| Engine                |                     |
| Manufacturer Model    | Greaves 1520        |
| Туре                  | Diesel              |
| Power                 | 3.72 kW @ 3,450 rpm |
| Dimensions            |                     |
| Height (H)            | 670 mm              |
| Height (H1)           | 930 mm              |
| Length plate (L1)     | 634 mm              |
| Length (L)            | 930 mm              |
| Width plate (W)       | 500 mm              |
|                       |                     |