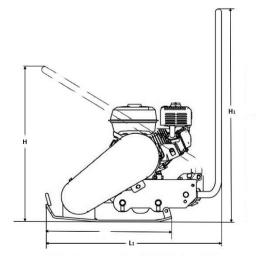

## **RV140D**

Technical Data

| Masses                |                     |
|-----------------------|---------------------|
| Operating mass        | 137 kg              |
| Basic mass            | 128 kg              |
| Traction              |                     |
| Maximum working speed | 22 m/min            |
| Max. Gradability      | NA                  |
| Compaction            |                     |
| Centrifugal force     | 20 kN               |
| Frequency             | 93 Hz               |
| Amplitude             | 0.85 mm             |
| Engine                |                     |
| Manufacturer Model    | Greaves 1520        |
| Туре                  | Diesel              |
| Power                 | 3.72 kW @ 3,450 rpm |
| Dimensions            |                     |
| Height (H)            | 670 mm              |
| Height (H1)           | 930 mm              |
| Length plate (L1)     | 634 mm              |
| Length (L)            | 930 mm              |
| Width plate (W)       | 500 mm              |
|                       |                     |