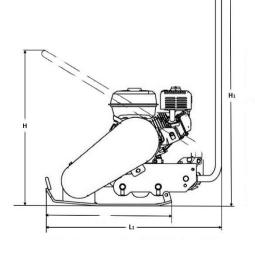

## **RV50**

Technical Data

| Masses                |                    |
|-----------------------|--------------------|
| Operating mass        | 53 kg              |
| Basic mass            | 50 kg              |
| Traction              |                    |
| Maximum working speed | 24 m/min           |
| Max. Gradability      | 36.4 %             |
| Compaction            |                    |
| Centrifugal force     | 11 kN              |
| Frequency             | 100 Hz             |
| Amplitude             | 2.4 mm             |
| Engine                |                    |
| Manufacturer Model    | Honda GX 160       |
| Туре                  | Petrol             |
| Power                 | 3.7 kW @ 3,450 rpm |
| Dimensions            |                    |
| Height (H)            | 440 mm             |
| Height (H1)           | 475 mm             |
| Length (L)            | 484 mm             |
| Length plate (L1)     | 760 mm             |
| Width plate           | 350 mm             |