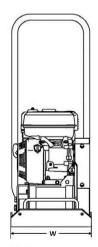

## **RV50**

Technical Data

| Masses                |                    |
|-----------------------|--------------------|
| Operating mass        | 53 kg              |
| Basic mass            | 50 kg              |
| Traction              |                    |
| Maximum working speed | 24 m/min           |
| Max. Gradability      | 36.4 %             |
| Compaction            |                    |
| Centrifugal force     | 11 kN              |
| Frequency             | 100 Hz             |
| Amplitude             | 2.4 mm             |
| Engine                |                    |
| Manufacturer Model    | Honda GX 160       |
| Туре                  | Petrol             |
| Power                 | 3.7 kW @ 3,450 rpm |
| Dimensions            |                    |
| Height (H)            | 440 mm             |
| Height (H1)           | 475 mm             |
| Length (L)            | 484 mm             |
| Length plate (L1)     | 760 mm             |
| Width plate           | 350 mm             |