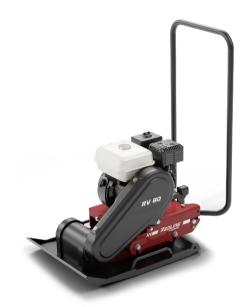

## **RV80**

Technical Data

| Masses                |                    |
|-----------------------|--------------------|
| Operating mass        | 78 kg              |
| Basic mass            | 67 kg              |
| Traction              |                    |
| Maximum working speed | 26 m/min           |
| Max. Gradability      | 36.4 %             |
| Compaction            |                    |
| Centrifugal force     | 12 kN              |
| Frequency             | 93 Hz              |
| Amplitude             | 1.44 mm            |
| Engine                |                    |
| Manufacturer Model    | Honda GX 160       |
| Type                  | Petrol             |
| Power                 | 3.7 kW @ 3,450 rpm |
| Dimensions            |                    |
| Height (H)            | 650 mm             |
| Height (H1)           | 900 mm             |
| Length (L)            | 550 mm             |
| Length plate (L1)     | 790 mm             |
| Width plate           | 350 mm             |

| Features                                          |  |
|---------------------------------------------------|--|
| Foldable steering handle with vibration isolation |  |
| Highly wear resistance wear plate                 |  |
| All-round protection for V-belt                   |  |
| Protection frame for the power pack               |  |
| Carrying handles                                  |  |
| One point lift                                    |  |
| Puncture-proof transport wheels                   |  |