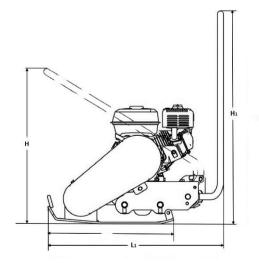

## **RV80**

Technical Data

| Masses                |                    |
|-----------------------|--------------------|
| Operating mass        | 78 kg              |
| Basic mass            | 67 kg              |
| Traction              |                    |
| Maximum working speed | 26 m/min           |
| Max. Gradability      | 36.4 %             |
| Compaction            |                    |
| Centrifugal force     | 12 kN              |
| Frequency             | 93 Hz              |
| Amplitude             | 1.44 mm            |
| Engine                |                    |
| Manufacturer Model    | Honda GX 160       |
| Type                  | Petrol             |
| Power                 | 3.7 kW @ 3,450 rpm |
| Dimensions            |                    |
| Height (H)            | 650 mm             |
| Height (H1)           | 900 mm             |
| Length (L)            | 550 mm             |
| Length plate (L1)     | 790 mm             |
| Width plate           | 350 mm             |