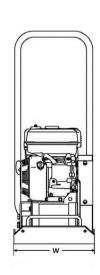

## **RV80**

Technical Data

| Masses                |                    |
|-----------------------|--------------------|
| Operating mass        | 78 kg              |
| Basic mass            | 67 kg              |
| Traction              |                    |
| Maximum working speed | 26 m/min           |
| Max. Gradability      | 36.4 %             |
| Compaction            |                    |
| Centrifugal force     | 12 kN              |
| Frequency             | 93 Hz              |
| Amplitude             | 1.44 mm            |
| Engine                |                    |
| Manufacturer Model    | Honda GX 160       |
| Type                  | Petrol             |
| Power                 | 3.7 kW @ 3,450 rpm |
| Dimensions            |                    |
| Height (H)            | 650 mm             |
| Height (H1)           | 900 mm             |
| Length (L)            | 550 mm             |
| Length plate (L1)     | 790 mm             |
| Width plate           | 350 mm             |