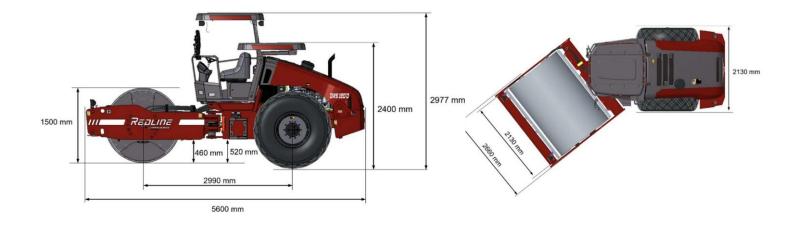

## DRS120DS

Technical Data

| Masses                                 |                    |
|----------------------------------------|--------------------|
| Operating mass (incl. Canopy)          | 11400 kg           |
| Max. operating mass                    | 11400 kg           |
| Module mass (front/rear)               | 6800kg/<br>4600 kg |
| Dimensions                             |                    |
| Drum width                             | 2130 mm            |
| Drum diameter                          | 1500 mm            |
| Compaction                             |                    |
| Static linear load                     | 32 kg/cm           |
| Nominal amplitude (high/low)           | 1.8 mm/0.9 mm      |
| Vibration frequency (high/low)         | 33 Hz/33 Hz        |
| Centrifugal force (high/low amplitude) | 250 kN/130 kN      |