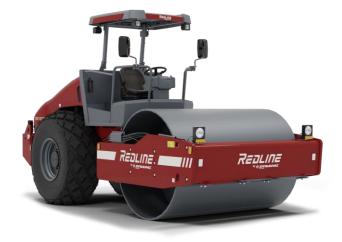

## REDLINE SOIL ROLLER

## DRS120DS

Technical Data

| Masses                                 |                    |
|----------------------------------------|--------------------|
| Operating mass (incl. Canopy)          | 11400 kg           |
| Max. operating mass                    | 11400 kg           |
| Module mass (front/rear)               | 6800kg/<br>4600 kg |
| Dimensions                             |                    |
| Drum width                             | 2130 mm            |
| Drum diameter                          | 1500 mm            |
| Compaction                             |                    |
| Static linear load                     | 32 kg/cm           |
| Nominal amplitude (high/low)           | 1.8 mm/0.9 mm      |
| Vibration frequency (high/low)         | 33 Hz/33 Hz        |
| Centrifugal force (high/low amplitude) | 250 kN/130 kN      |