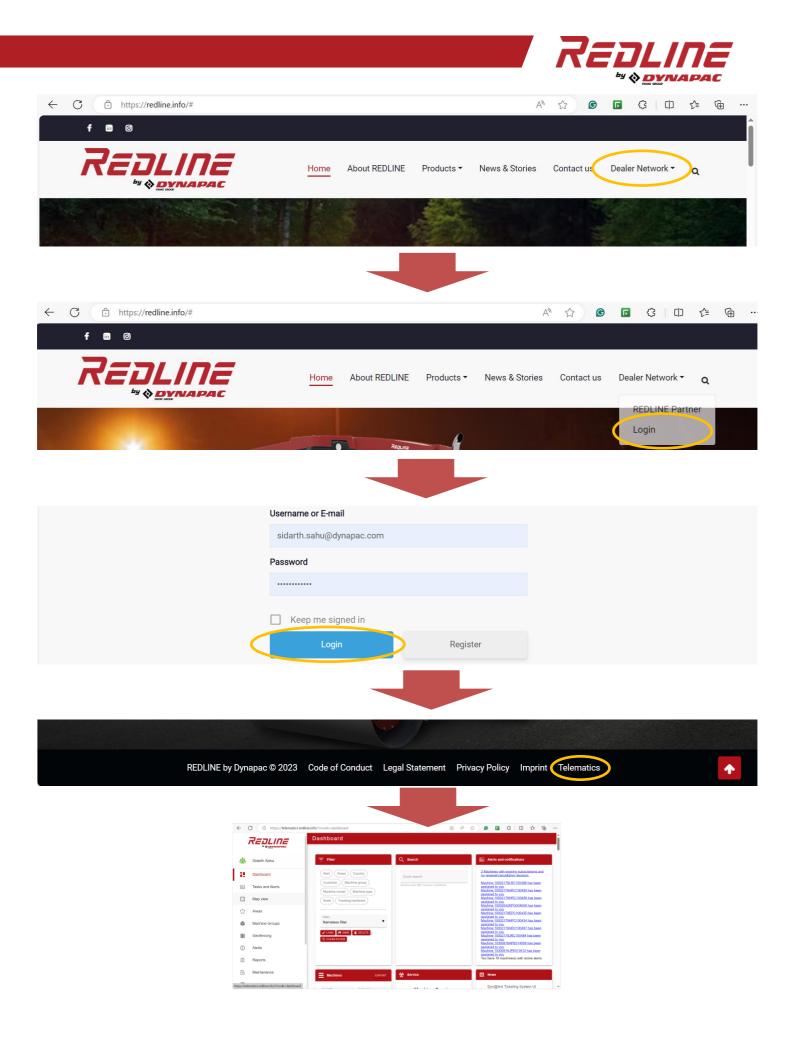

How to Navigate?

redline.info>Dealer Network>Dealer Login>Login with Credentials>Bottom Right Corner of same page>Click on Telematics