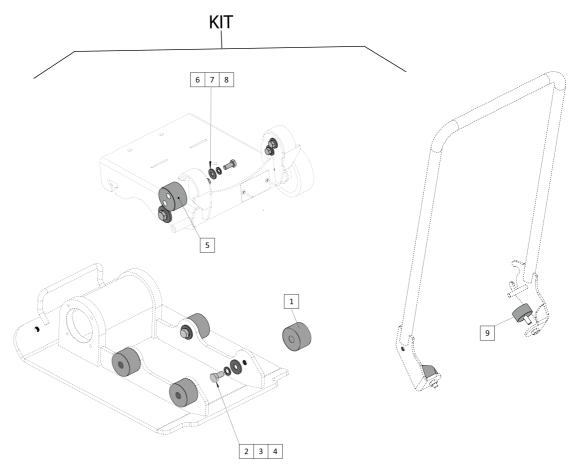

#### Service, repair and wear part kits 4812338050 Repair kit, shock-absorber

| Item | Part No.   | Name                       | Qty | L | С | SN INFO |
|------|------------|----------------------------|-----|---|---|---------|
| KIT  | 4812338050 | Repair kit, shock-absorber | 1   |   |   |         |
| 1    | 4812336067 | Shockmount                 | 4   |   |   |         |
| 2    | 4812086231 | Hex. Head screw            | 4   |   |   |         |
| 3    | 4812086225 | Lock washer                | 4   |   |   |         |
| 4    | 4812086226 | Washer                     | 4   |   |   |         |
| 5    | 4812336081 | Rubber Mounting            | 2   |   |   |         |
| 6    | 4812336080 | Washer                     | 8   |   |   |         |
| 7    | 4812086301 | Lock washer                | 8   |   |   |         |
| 8    | 4812086293 | Hex. Head screw            | 4   |   |   |         |
| 9    | 4812086347 | Rubber buffer              | 2   |   |   |         |

#### Service, repair and wear part kits 4812338051 Repair kit, transmission

| Item | Part No.   | Name                      | Qty | L | С | SN INFO |
|------|------------|---------------------------|-----|---|---|---------|
| KIT  | 4812338051 | Repair kit, transmission  | 1   |   |   |         |
| 1    | 4812336094 | V-Belt                    | 1   |   |   |         |
| 2    | 4812086293 | Hex. Head screw           | 1   |   |   |         |
| 3    | 4812086292 | Washer                    | 1   |   |   |         |
| 4    | 4812336093 | Centrifugal clutch pulley | 1   |   |   |         |
| 5    | PNNA       | Key                       | 1   |   |   |         |
| 6    | 4812336076 | Pulley                    | 1   |   |   |         |
| 7    | 4812086292 | Washer                    | 1   |   |   |         |
| 8    | 4812086293 | Hex. Head screw           | 1   |   |   |         |

#### Field kits 4812338054 Comfort handle, middle

| Item | Part No.   | Name                    | Qty | L | С | SN INFO |
|------|------------|-------------------------|-----|---|---|---------|
| KIT  | 4812338054 | Comfort handle          | 1   |   |   |         |
| 1    | 4812336082 | Bottom Handle           | 1   |   |   |         |
| 2    | 4812336083 | Nylon bush              | 4   |   |   |         |
| 3    | 4812336080 | Washer                  | 15  |   |   |         |
| 4    | 4812086291 | Self locking nut        | 2   |   |   |         |
| 5    | 4812086237 | Hex. nut                | 2   |   |   |         |
| 6    | 4812086236 | Locking pin with thread | 1   |   |   |         |
| 7    | 4812086301 | Lock washer             | 15  |   |   |         |
| 8    | 4812086293 | Hex. Head screw         | 12  |   |   |         |
| 9    | 4812336086 | Top Handle              | 1   |   |   |         |
| 10   | 4812336088 | Hex. Head screw         | 2   |   |   |         |

## Field kits 4812338055 Transport wheels

| Item | Part No.   | Name             | Qty | L | С | SN INFO |
|------|------------|------------------|-----|---|---|---------|
| KIT  | 4812338055 | Transport wheels | 1   |   |   |         |
| 1    | 4812336097 | Washer           | 2   |   |   |         |
| 2    | 4812086292 | Washer           | 3   |   |   |         |
| 3    | 4812336098 | Plastic wheel    | 2   |   |   |         |
| 4    | 4812336099 | Hex. Head screw  | 2   |   |   |         |