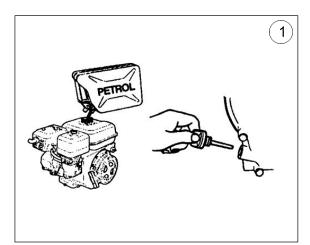

## 3.1 Engine check before starting

- 1. Fill fuel tank.
- 2. Check oil level in engine crankcase and top up necessary type of oil according to manufacturer's instructions.

#### 3.2 Starting the engine - see pictures 1 - 6 in page 13