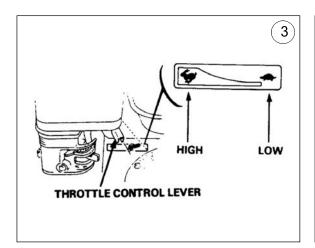

| Daily |  |  |  |  |  |
| Belt                                                                                                                                    | Belt Check tension and wear - replace if necessary. |       |  |  |  |  |  |
| Engine                                                                                                                                  |                                                     |       |  |  |  |  |  |

#### 5 Maintenance

#### 5.1 Monthly maintenance:

- Perform maintenance work on engine according to manufacturer's instructions.
- Check belt tightness and tighten if necessary.
- Belts should be move 10 -15 mm when pushed by the thumb (See picture 10 in page 14).
- Check and retighten bolts and nuts.

# Honda GX160













# Operation Manual - Honda GX160













| V50                                                | 1  |
|----------------------------------------------------|----|
| ervice, repair and wear part kits                  |    |
| Kits-4812334799 Service, repair and wear part kits | 2  |
| Service, repair and wear part kits                 |    |
| 4812338050 Repair kit, shock-absorber              | 4  |
| 4812338051 Repair kit, transmission                |    |
| 4812338052 Repair kit, exciter unit                |    |
| 4812338059 Service kit                             |    |
| Refurbishing kits                                  |    |
| 4812338053 Refurbishing kit - covering             | 8  |
| Field kits                                         |    |
| 4812338054 Comfort handl