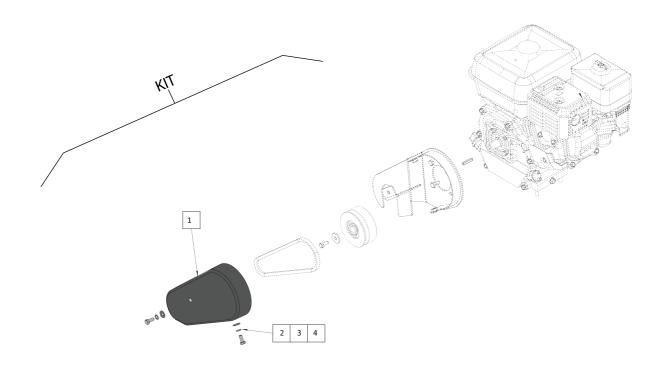

## Refurbishing kits 4812338053 Refurbishing kit - covering

| Item | Part No.   | Name                        | Qty | L | С | SN INFO |
|------|------------|-----------------------------|-----|---|---|---------|
| KIT  | 4812338053 | Refurbishing kit - covering | 1   |   |   |         |
| 1    | 4812336095 | Plastic Belt guard          | 1   |   |   |         |
| 2    | 4812336080 | Washer                      | 15  |   |   |         |
| 3    | 4812086301 | Lock washer                 | 15  |   |   |         |
| 4    | 4812086293 | Hex. Head screw             | 12  |   |   |         |

#### Service, repair and wear part kits 4812338050 Repair kit, shock-absorber

| Item | Part No.   | Name                       | Qty | L | С | SN INFO |
|------|------------|----------------------------|-----|---|---|---------|
| KIT  | 4812338050 | Repair kit, shock-absorber | 1   |   |   |         |
| 1    | 4812336067 | Shockmount                 | 4   |   |   |         |
| 2    | 4812086231 | Hex. Head screw            | 4   |   |   |         |
| 3    | 4812086225 | Lock washer                | 4   |   |   |         |
| 4    | 4812086226 | Washer                     | 4   |   |   |         |
| 5    | 4812336081 | Rubber Mounting            | 2   |   |   |         |
| 6    | 4812336080 | Washer                     | 8   |   |   |         |
| 7    | 4812086301 | Lock washer                | 8   |   |   |         |
| 8    | 4812086293 | Hex. Head screw            | 4   |   |   |         |
| 9    | 4812086347 | Rubber buffer              | 2   |   |   |         |

#### Service, repair and wear part kits 4812338051 Repair kit, transmission

| Item | Part No.   | Name                      | Qty | L | С | SN INFO |
|------|------------|---------------------------|-----|---|---|---------|
| KIT  | 4812338051 | Repair kit, transmission  | 1   |   |   |         |
| 1    | 4812336094 | V-Belt                    | 1   |   |   |         |
| 2    | 4812086293 | Hex. Head screw           | 1   |   |   |         |
| 3    | 4812086292 | Washer                    | 1   |   |   |         |
| 4    | 4812336093 | Centrifugal clutch pulley | 1   |   |   |         |
| 5    | PNNA       | Key                       | 1   |   |   |         |
| 6    | 4812336076 | Pulley                    | 1   |   |   |         |
| 7    | 4812086292 | Washer                    | 1   |   |   |         |
| 8    | 4812086293 | Hex. Head screw           | 1   |   |   |         |