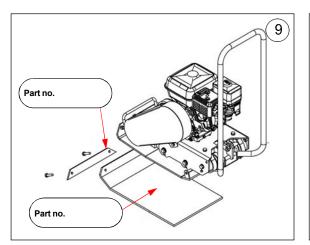

#### 3.3 Operating the machine

- 1. This plate compactor is designed for compacting loose, granular soils, gravel, and paving stones.
- 2. Compactors equipped with water tanks are designed for compacting asphalt.
- 3. Operate the compactor only at full throttle.
- 4. Let the compactor progress at its normal speed while guiding it in a straight line.
- 5. Three or four passes depending on the material are normally required to achieve the best compaction.
- 6. The soil must be moist to achieve the best compaction.
- 7. It must not be too wet nor too dry so that dust is created.
- 8. Do not operate the compactor on hard surfaces or concrete.
- 9. Attach a polyurethane plate under the compactor when compacting paving stones. (Optional See Picture 9 in page 14).
- 10. Fill the water tank with water and the water flow valve when compacting asphalt.