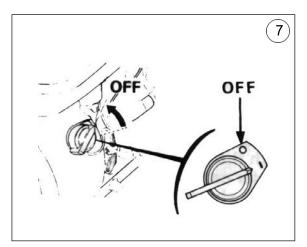

Belt                                                                                                                                    | Belt Check tension and wear - replace if necessary. |       |  |  |  |  |  |
| Engine                                                                                                                                  |                                                     |       |  |  |  |  |  |

#### 5 Maintenance

#### 5.1 Monthly maintenance:

- Perform maintenance work on engine according to manufacturer's instructions.
- Check belt tightness and tighten if necessary.
- Belts should be move 10 -15 mm when pushed by the thumb (See picture 10 in page 14).
- Check and retighten bolts and nuts.

# Honda GX160













# Operation Manual - Honda GX160













| V50                                                | 1  |
|----------------------------------------------------|----|
| ervice, repair and wear part kits                  |    |
| Kits-4812334799 Service, repair and wear part kits | 2  |
| Service, repair and wear part kits                 |    |
| 4812338050 Repair kit, shock-absorber              | 4  |
| 4812338051 Repair kit, transmission                |    |
| 4812338052 Repair kit, exciter unit                |    |
| 4812338059 Service kit                             |    |
| Refurbishing kits                                  |    |
| 4812338053 Refurbishing kit - covering             | 8  |
| Field kits                                         |    |
| 4812338054 Comfort handle,middle                   | 9  |
| 481233