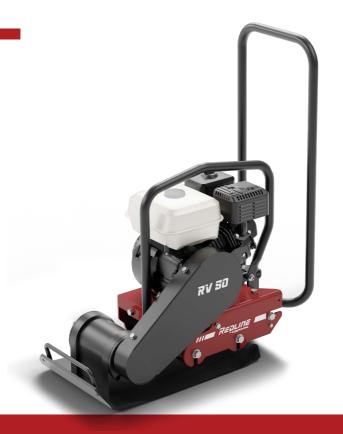

INSTRUCTION MANUAL

# RV50 Forward Plate



**ENGINE:** 

Honda GX160

**PART NUMBER:** 

4812334799





# **Table of Contents**

| 1  |     | Foreword                              | 1  |
|----|-----|---------------------------------------|----|
| 2  |     | Safety Instruction                    | 2  |
| 3  |     | Safety Information Label Locations    | 3  |
| 4  |     | Technical Specifications              | 6  |
| 5  |     | Dimension                             | 7  |
| 6  |     | Operating Instructions - Quick Guide  | 9  |
| 7  |     | Transport                             | 11 |
|    | 1   | Transport to work site                | 11 |
|    | 2   | Instruction for lifting machine       | 11 |
|    | 3   | Operation                             | 11 |
|    | 3.1 | Engine check before starting          | 11 |
|    | 3.2 | St