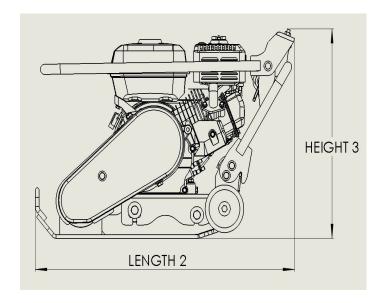

## **Dimension**

# Optional Extra

| NO. | DESCRIPTION    | PART NO. | QTY. |
|-----|----------------|----------|------|
| 1   | Vulcalon plate |          | 1    |

| MODE     | EL  | RV50 | HONDA GASOLINE |
|----------|-----|------|----------------|
| Width    | mm  |      | 350            |
| Length 1 | mm  |      | 760            |
| Length 2 | mm  |      | 625            |
| Height 1 | mm  |      | 950            |
| Height 2 | mm  |      | 440            |
| Height 3 | mm  |      | 475            |
| Weight   | kg. |      | 50             |