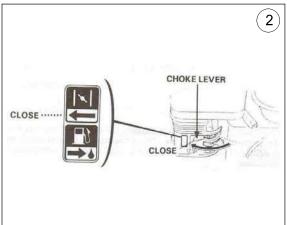

| Daily |  |  |  |  |  |
| Belt                                                                                                                                    | Belt Check tension and wear - replace if necessary. |       |  |  |  |  |  |
| Engine                                                                                                                                  |                                                     |       |  |  |  |  |  |

#### 5 Maintenance

#### 5.1 Monthly maintenance:

- Perform maintenance work on engine according to manufacturer's instructions.
- Check belt tightness and tighten if necessary.
- Belts should be move 10 -15 mm when pushed by the thumb (See picture 10 in page 14).
- Check and retighten bolts and nuts.

# Honda GX160













# Operation Manual - Honda GX160













| V50                                                | 1  |
|----------------------------------------------------|----|
| ervice, repair and wear part kits                  |    |
| Kits-4812334799 Service, repair and wear part kits | 2  |
| Service, repair and wear part kits                 |    |
| 4812338050 Repair kit, shock-absorber              | 4  |
| 4812338051 Repair kit, transmission                |    |
| 4812338052 Repair kit, exciter unit                |    |
| 4812338059 Service kit                             |    |
| Refurbishing kits                                  |    |
| 4812338053 Refurbishing kit - covering             | 8  |
| Field kits                                         |    |
| 4812338054 Comfort han