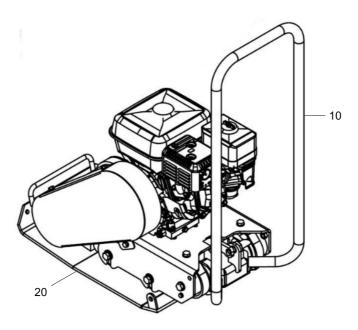

# Operation Manual - Honda GX160

| V50                                                | 1  |
|----------------------------------------------------|----|
| ervice, repair and wear part kits                  |    |
| Kits-4812334799 Service, repair and wear part kits | 2  |
| Service, repair and wear part kits                 |    |
| 4812338050 Repair kit, shock-absorber              | 4  |
| 4812338051 Repair kit, transmission                |    |
| 4812338052 Repair kit, exciter unit                |    |
| 4812338059 Service kit                             |    |
| Refurbishing kits                                  |    |
| 4812338053 Refurbishing kit - covering             | 8  |
| Field kits                                         |    |
| 4812338054 Comfort handle,middle                   | 9  |
| 4812338055 Transport wheels                        |    |
| Lubricants                                         |    |
| rame with engine                                   |    |
| Frame with engine                                  | 11 |
| ase Plate with Exciter unit                        |    |
| Plate                                              | 13 |
|                                                    |    |

| Item | Part No. | Name              | Qty | L | С | SN INFO |
|------|----------|-------------------|-----|---|---|---------|
| 10   | PNNA     | Frame with engine | 1   |   |   |         |
| 20   | PNNA     | Plate             | 1   |   |   |         |