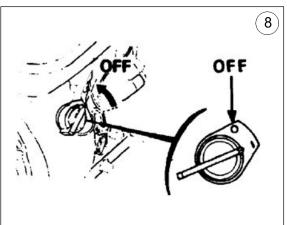

## Handle in the working position



## Handle in the folding position



# Optional Extra



| NO. | DESCRIPTION    | PART NO. | QTY. |
|-----|----------------|----------|------|
| 1   | Vulcalon plate |          | 1    |

| MODE     | EL  | RV50 | HONDA GASOLINE |
|----------|-----|------|----------------|
| Width    | mm  |      | 350            |
| Length 1 | mm  |      | 760            |
| Length 2 | mm  |      | 625            |
| Height 1 | mm  |      | 950            |
| Height 2 | mm  |      | 440            |
| Height 3 | mm  |      | 475            |
| Weight   | kg. |      | 50             |

# Operating Instructions - Quick Guide

Always read the full instructions in operating manual before first use.













# Operation Manual - Operating Instructions - Quick Guide







#### **Transport**

#### 1 Transport to work site

- To avoid burns or fire hazards, let engine cool before transporting machine or storing indoors.
- Turn fuel valve to the off position and keep the engine level to prevent fuel from spilling.
- Tie the machine to the vehicle to prevent sliding or tipping over.

## 2 Instruction for lifting machine see picture 11 in page 14

- Never walk or stand under a machine being lifted.
- Use only the frame lifting hook (1) for lifting the machine.
- Use only tested and authorized lifting equipment. Before lifting check that vibration damper and protecting frame are correctly attached and not damaged.

#### 3 Operation

## 3.1 Engine check before starting

- 1. Fill fuel tank.
- 2. Check oil level in engine crankcase and top up necessary type of