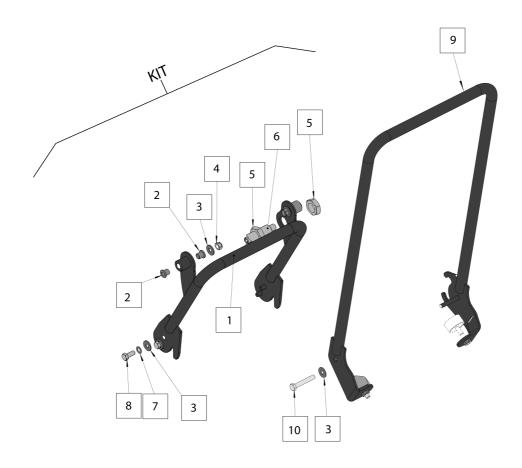

#### Field kits 4812338054 Comfort handle, middle

| Item | Part No.   | Name                    | Qty | L | С | SN INFO |
|------|------------|-------------------------|-----|---|---|---------|
| KIT  | 4812338054 | Comfort handle          | 1   |   |   |         |
| 1    | 4812336082 | Bottom Handle           | 1   |   |   |         |
| 2    | 4812336083 | Nylon bush              | 4   |   |   |         |
| 3    | 4812336080 | Washer                  | 15  |   |   |         |
| 4    | 4812086291 | Self locking nut        | 2   |   |   |         |
| 5    | 4812086237 | Hex. nut                | 2   |   |   |         |
| 6    | 4812086236 | Locking pin with thread | 1   |   |   |         |
| 7    | 4812086301 | Lock washer             | 15  |   |   |         |
| 8    | 4812086293 | Hex. Head screw         | 12  |   |   |         |
| 9    | 4812336086 | Top Handle              | 1   |   |   |         |
| 10   | 4812336088 | Hex. Head screw         | 2   |   |   |         |

## Frame with engine Frame with engine

| Item | Part No.   | 1                       | lame | Qty | L | С | SN INFO |
|------|------------|-------------------------|------|-----|---|---|---------|
| 1    | 4812336079 | Engine box              |      | 1   |   |   |         |
| 2    | 4812336080 | Washer                  |      | 15  |   |   |         |
| 3    | 4812086301 | Lock washer             |      | 15  |   |   |         |
| 4    | 4812086293 | Hex. Head screw         |      | 12  |   |   |         |
| 5    | 4812336081 | Rubber Mounting         |      | 2   |   |   |         |
| 6    | 4812336082 | Bottom Handle           |      | 1   |   |   |         |
| 7    | 4812336083 | Nylon bush              |      | 4   |   |   |         |
| 8    | 4812086291 | Self locking nut        |      | 2   |   |   |         |
| 9    | 4812086237 | Hex. nut                |      | 2   |   |   |         |
| 10   | 4812086236 | Locking pin with thread |      | 1   |   |   |         |
| 11   | 4812336086 | Top Handle              |      | 1   |   |   |         |
| 12   | 4812086347 | Rubber buffer           |      | 2   |   |   |         |
| 13   | 4812336088 | Hex. Head screw         |      | 2   |   |   |         |
| 14   | 4812336089 | Engine                  |      | 1   |   |   |         |
| 15   | 4812086245 | Plain Washer            |      | 4   |   |   |         |
| 16   | 4812086302 | Hex. Head screw         |      | 4   |   |   |         |
| 17   | PNNA       | Key                     |      | 1   |   |   |         |
| 18   | 4812336091 | Inner Belt Guard        |      | 1   |   |   |         |