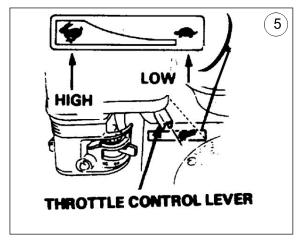

#### 3.3 Operating the machine

- 1. This plate compactor is designed for compacting loose, granular soils, gravel, and paving stones.
- 2. Compactors equipped with water tanks are designed for compacting asphalt.
- 3. Operate the compactor only at full throttle.
- 4. Let the compactor progress at its normal speed while guiding it in a straight line.
- 5. Three or four passes depending on the material are normally required to achieve the best compaction.
- 6. The soil must be moist to achieve the best compaction.
- 7. It must not be too wet nor too dry so that dust is created.
- 8. Do not operate the compactor on hard surfaces or concrete.
- 9. Attach a polyurethane plate under the compactor when compacting paving stones. (Optional See Picture 9 in page 14).
- 10. Fill the water tank with water and the water flow valve when compacting asphalt.