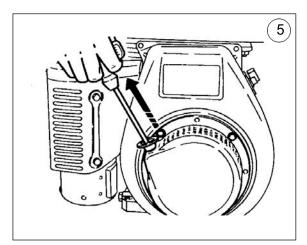

| Daily |  |  |  |  |  |
| Belt                                                                                                                                    | Belt Check tension and wear - replace if necessary. |       |  |  |  |  |  |
| Engine                                                                                                                                  |                                                     |       |  |  |  |  |  |

#### 5 Maintenance

#### 5.1 Monthly maintenance:

- Perform maintenance work on engine according to manufacturer's instructions.
- Check belt tightness and tighten if necessary.
- Belts should be move 10 -15 mm when pushed by the thumb (See picture 10 in page 14).
- Check and retighten bolts and nuts.

# Honda GX160













# Operation Manual - Honda GX160













| V50                                                | 1  |
|----------------------------------------------------|----|
| ervice, repair and wear part kits                  |    |
| Kits-4812334799 Service, repair and wear part kits | 2  |
| Service, repair and wear part kits                 |    |
| 4812338050 Repair kit, shock-absorber              | 4  |
| 4812338051 Repair kit, transmission                |    |
| 4812338052 Repair kit, exciter unit                |    |
| 4812338059 Service kit                             |    |
| Refurbishing kits                                  |    |
| 4812338053 Refurbishing kit - covering             | 8  |
| Field kits                                         |    |
| 4812338054 Comfort handle,mi