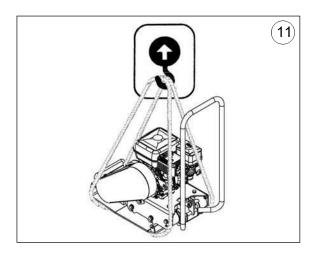

## 2 Instruction for lifting machine see picture 11 in page 14

- Never walk or stand under a machine being lifted.
- Use only the frame lifting hook (1) for lifting the machine.
- Use only tested and authorized lifting equipment. Before lifting check that vibration damper and protecting frame are correctly attached and not damaged.