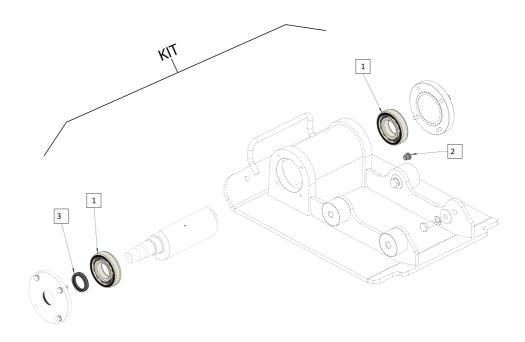

#### Service, repair and wear part kits 4812338052 Repair kit, exciter unit

| Item | Part No.   | Name                     | Qty | L | С | SN INFO |
|------|------------|--------------------------|-----|---|---|---------|
| KIT  | 4812338052 | Repair kit, exciter unit | 1   |   |   |         |
| 1    | 4812336070 | Ball bearing             | 2   |   |   |         |
| 2    | 4812336072 | Oil Plug                 | 1   |   |   |         |
| 3    | 4812336074 | Oil seal                 | 1   |   |   |         |

#### Base Plate with Exciter unit Plate

| Item | Part No.   | Name                 | Qty | L | С | SN INFO |
|------|------------|----------------------|-----|---|---|---------|
| 1    | 4812336063 | Baseplate            | 1   |   |   |         |
| 2    | 4812086231 | Hex. Head screw      | 4   |   |   |         |
| 3    | 4812086225 | Lock washer          | 4   |   |   |         |
| 4    | 4812086226 | Washer               | 4   |   |   |         |
| 5    | 4812336067 | Shockmount           | 4   |   |   |         |
| 6    | 4812336068 | Hex. Head screw      | 4   |   |   |         |
| 7    | 4812334870 | Spring Lock Washer   | 8   |   |   |         |
| 8    | 4812336069 | Rear cover           | 1   |   |   |         |
| 9    | 4812336070 | Ball bearing         | 2   |   |   |         |
| 10   | 4812336071 | Eccentric shaft      | 1   |   |   |         |
| 11   | 4812336072 | Oil Plug             | 1   |   |   |         |
| 12   | 4812336073 | Front cover          | 1   |   |   |         |
| 13   | 4812336074 | Oil seal             | 1   |   |   |         |
| 14   | 4812336075 | Hex.socket set screw | 4   |   |   |         |
| 15   | 4812336076 | Pulley               | 1   |   |   |         |
| 16   | 4812086292 | Washer               | 1   |   |   |         |
| 17   | 4812086293 | Hex. Head screw      | 1   |   |   |         |