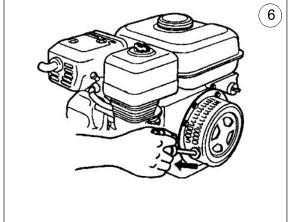

because of the actual operational conditions.

## **Dimension**

## Handle in the working position



## Handle in the folding position



# Optional Extra



| NO. | DESCRIPTION    | PART NO. | QTY. |
|-----|----------------|----------|------|
| 1   | Vulcalon plate |          | 1    |

| MODE     | EL  | RV50 | HONDA GASOLINE |
|----------|-----|------|----------------|
| Width    | mm  |      | 350            |
| Length 1 | mm  |      | 760            |
| Length 2 | mm  |      | 625            |
| Height 1 | mm  |      | 950            |
| Height 2 | mm  |      | 440            |
| Height 3 | mm  |      | 475            |
| Weight   | kg. |      | 50             |

# Operating Instructions - Quick Guide

Always read the full instructions in operating manual before first use.













# Operation Manual - Operating Instructions - Quick Guide







#### **Transport**

#### 1 Transport to work site

- To avoid burns or fire hazards, let engine cool before transporting machine or storing indoors.
- Turn fuel valve to the off position and keep the engine level to prevent fuel from spilling.
- Tie the machine to the vehicle to prevent sliding or tipping over.

## 2 Instruction for lifting machine see picture 11 in page 14

- Never walk or stand under a machine being lifted.
- Use only the frame lifting hook (1) for lifting the machine.
- Use only tested and authorized lifting equipment. Before lifting check that vibration damper and protecting frame are correctly attached and not damaged.

#### 3 Operation

## 3.1 Engine check before starting

- 1. Fill fuel tank.
- 2. Ch