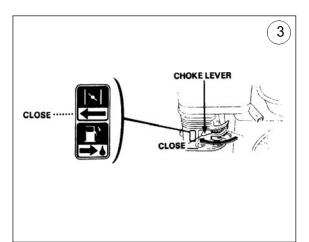

iffer because of the actual operational conditions.

## **Dimension**

## Handle in the working position



## Handle in the folding position



# Optional Extra



| NO. | DESCRIPTION    | PART NO. | QTY. |
|-----|----------------|----------|------|
| 1   | Vulcalon plate |          | 1    |

| MODE     | EL  | RV50 | HONDA GASOLINE |
|----------|-----|------|----------------|
| Width    | mm  |      | 350            |
| Length 1 | mm  |      | 760            |
| Length 2 | mm  |      | 625            |
| Height 1 | mm  |      | 950            |
| Height 2 | mm  |      | 440            |
| Height 3 | mm  |      | 475            |
| Weight   | kg. |      | 50             |

# Operating Instructions - Quick Guide

Always read the full instructions in operating manual before first use.













# Operation Manual - Operating Instructions - Quick Guide







#### **Transport**

#### 1 Transport to work site

- To avoid burns or fire hazards, let engine cool before transporting machine or storing indoors.
- Turn fuel valve to the off position and keep the engine level to prevent fuel from spilling.
- Tie the machine to the vehicle to prevent sliding or tipping over.

## 2 Instruction for lifting machine see picture 11 in page 14

- Never walk or stand under a machine being lifted.
- Use only the frame lifting hook (1) for lifting the machine.
- Use only tested and authorized lifting equipment. Before lifting check that vibration damper and protecting frame are correctly attached and not damaged.

#### 3 Operation

## 3.1 Engine check before starting

- 1. Fill fuel tank.
-