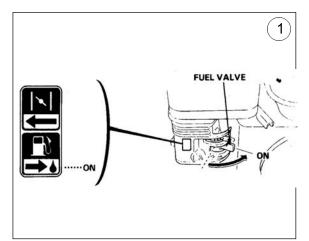

| Daily |  |  |  |  |  |
| Belt                                                                                                                                    | Belt Check tension and wear - replace if necessary. |       |  |  |  |  |  |
| Engine                                                                                                                                  |                                                     |       |  |  |  |  |  |

#### 5 Maintenance

#### 5.1 Monthly maintenance:

- Perform maintenance work on engine according to manufacturer's instructions.
- Check belt tightness and tighten if necessary.
- Belts should be move 10 -15 mm when pushed by the thumb (See picture 10 in page 14).
- Check and retighten bolts and nuts.

# Honda GX160













# Operation Manual - Honda GX160













| V50                                                | 1  |
|----------------------------------------------------|----|
| ervice, repair and wear part kits                  |    |
| Kits-4812334799 Service, repair and wear part kits | 2  |
| Service, repair and wear part kits                 |    |
| 4812338050 Repair kit, shock-absorber              | 4  |
| 4812338051 Repair kit, transmission                |    |
| 4812338052 Repair kit, exciter unit                |    |
| 4812338059 Service kit                             |    |
| Refurbishing kits                                  |    |
| 4812338053 Refurbishing kit - covering             | 8  |
| Field kits                                         |    |
| 4812338054 Comfort h