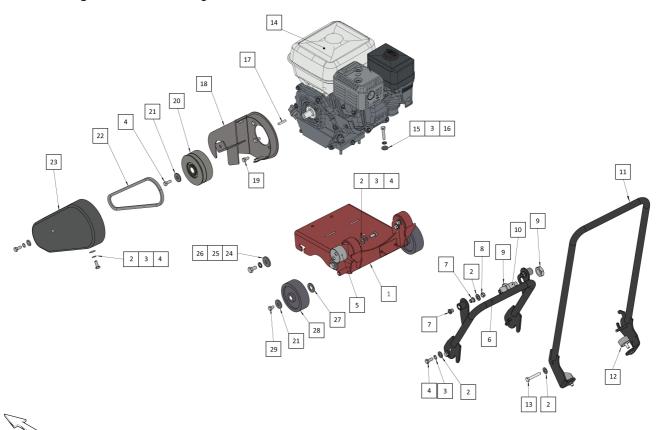

## Frame with engine Frame with engine

| Item | Part No.   | 1                       | lame | Qty | L | С | SN INFO |
|------|------------|-------------------------|------|-----|---|---|---------|
| 1    | 4812336079 | Engine box              |      | 1   |   |   |         |
| 2    | 4812336080 | Washer                  |      | 15  |   |   |         |
| 3    | 4812086301 | Lock washer             |      | 15  |   |   |         |
| 4    | 4812086293 | Hex. Head screw         |      | 12  |   |   |         |
| 5    | 4812336081 | Rubber Mounting         |      | 2   |   |   |         |
| 6    | 4812336082 | Bottom Handle           |      | 1   |   |   |         |
| 7    | 4812336083 | Nylon bush              |      | 4   |   |   |         |
| 8    | 4812086291 | Self locking nut        |      | 2   |   |   |         |
| 9    | 4812086237 | Hex. nut                |      | 2   |   |   |         |
| 10   | 4812086236 | Locking pin with thread |      | 1   |   |   |         |
| 11   | 4812336086 | Top Handle              |      | 1   |   |   |         |
| 12   | 4812086347 | Rubber buffer           |      | 2   |   |   |         |
| 13   | 4812336088 | Hex. Head screw         |      | 2   |   |   |         |
| 14   | 4812336089 | Engine                  |      | 1   |   |   |         |
| 15   | 4812086245 | Plain Washer            |      | 4   |   |   |         |
| 16   | 4812086302 | Hex. Head screw         |      | 4   |   |   |         |
| 17   | PNNA       | Key                     |      | 1   |   |   |         |
| 18   | 4812336091 | Inner Belt Guard        |      | 1   |   |   |         |

| Item | Part No.   | Name                      | Qty | L | С | SN INFO |
|------|------------|---------------------------|-----|---|---|---------|
| 19   | 4812336092 | Hex. Head screw           | 4   |   |   |         |
| 20   | 4812336093 | Centrifugal clutch pulley | 1   |   |   |         |
| 21   | 4812086292 | Washer                    | 3   |   |   |         |
| 22   | 4812336094 | V-Belt                    | 1   |   |   |         |
| 23   | 4812336095 | Plastic Belt guard        | 1   |   |   |         |
| 24   | 4812336096 | Washer                    | 4   |   |   |         |
| 25   | 4812086225 | Lock washer               | 4   |   |   |         |
| 26   | 4812086231 | Hex. Head screw           | 4   |   |   |         |
| 27   | 4812336097 | Washer                    | 2   |   |   |         |
| 28   | 4812336098 | Plastic wheel             | 2   |   |   |         |
| 29   | 4812336099 | Hex. Head screw           | 2   |   |   |         |