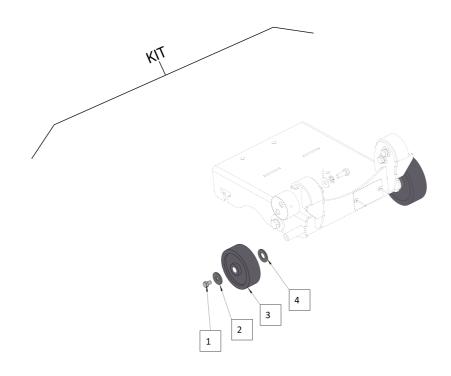

## Field kits 4812338055 Transport wheels

| Item | Part No.   | Name             | Qty | L | С | SN INFO |
|------|------------|------------------|-----|---|---|---------|
| KIT  | 4812338055 | Transport wheels | 1   |   |   |         |
| 1    | 4812336097 | Washer           | 2   |   |   |         |
| 2    | 4812086292 | Washer           | 3   |   |   |         |
| 3    | 4812336098 | Plastic wheel    | 2   |   |   |         |
| 4    | 4812336099 | Hex. Head screw  | 2   |   |   |         |