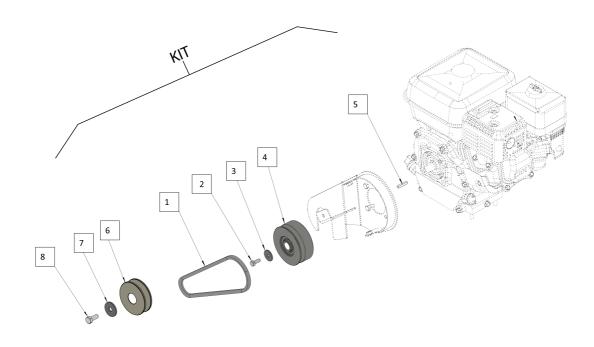

#### Service, repair and wear part kits 4812338051 Repair kit, transmission

| Item | Part No.   | Name                      | Qty | L | С | SN INFO |
|------|------------|---------------------------|-----|---|---|---------|
| KIT  | 4812338051 | Repair kit, transmission  | 1   |   |   |         |
| 1    | 4812336094 | V-Belt                    | 1   |   |   |         |
| 2    | 4812086293 | Hex. Head screw           | 1   |   |   |         |
| 3    | 4812086292 | Washer                    | 1   |   |   |         |
| 4    | 4812336093 | Centrifugal clutch pulley | 1   |   |   |         |
| 5    | PNNA       | Key                       | 1   |   |   |         |
| 6    | 4812336076 | Pulley                    | 1   |   |   |         |
| 7    | 4812086292 | Washer                    | 1   |   |   |         |
| 8    | 4812086293 | Hex. Head screw           | 1   |   |   |         |

## Frame with engine Frame with engine

| Item | Part No.   | 1                       | lame | Qty | L | С | SN INFO |
|------|------------|-------------------------|------|-----|---|---|---------|
| 1    | 4812336079 | Engine box              |      | 1   |   |   |         |
| 2    | 4812336080 | Washer                  |      | 15  |   |   |         |
| 3    | 4812086301 | Lock washer             |      | 15  |   |   |         |
| 4    | 4812086293 | Hex. Head screw         |      | 12  |   |   |         |
| 5    | 4812336081 | Rubber Mounting         |      | 2   |   |   |         |
| 6    | 4812336082 | Bottom Handle           |      | 1   |   |   |         |
| 7    | 4812336083 | Nylon bush              |      | 4   |   |   |         |
| 8    | 4812086291 | Self locking nut        |      | 2   |   |   |         |
| 9    | 4812086237 | Hex. nut                |      | 2   |   |   |         |
| 10   | 4812086236 | Locking pin with thread |      | 1   |   |   |         |
| 11   | 4812336086 | Top Handle              |      | 1   |   |   |         |
| 12   | 4812086347 | Rubber buffer           |      | 2   |   |   |         |
| 13   | 4812336088 | Hex. Head screw         |      | 2   |   |   |         |
| 14   | 4812336089 | Engine                  |      | 1   |   |   |         |
| 15   | 4812086245 | Plain Washer            |      | 4   |   |   |         |
| 16   | 4812086302 | Hex. Head screw         |      | 4   |   |   |         |
| 17   | PNNA       | Key                     |      | 1   |   |   |         |
| 18   | 4812336091 | Inner Belt Guard        |      | 1   |   |   |         |

| Item | Part No.   | Name                      | Qty | L | С | SN INFO |
|------|------------|---------------------------|-----|---|---|---------|
| 19   | 4812336092 | Hex. Head screw           | 4   |   |   |         |
| 20   | 4812336093 | Centrifugal clutch pulley | 1   |   |   |         |
| 21   | 4812086292 | Washer                    | 3   |   |   |         |
| 22   | 4812336094 | V-Belt                    | 1   |   |   |         |
| 23   | 4812336095 | Plastic Belt guard        | 1   |   |   |         |
| 24   | 4812336096 | Washer                    | 4   |   |   |         |
| 25   | 4812086225 | Lock washer               | 4   |   |   |         |
| 26   | 4812086231 | Hex. Head screw           | 4   |   |   |         |
| 27   | 4812336097 | Washer                    | 2   |   |   |         |
| 28   | 4812336098 | Plastic wheel             | 2   |   |   |         |
| 29   | 4812336099 | Hex. Head screw           | 2   |   |   |         |