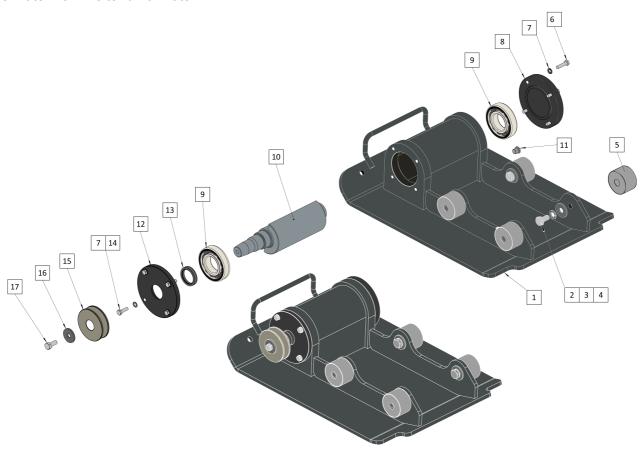

#### Base Plate with Exciter unit Plate

| Item | Part No.   | Name                 | Qty | L | С | SN INFO |
|------|------------|----------------------|-----|---|---|---------|
| 1    | 4812336063 | Baseplate            | 1   |   |   |         |
| 2    | 4812086231 | Hex. Head screw      | 4   |   |   |         |
| 3    | 4812086225 | Lock washer          | 4   |   |   |         |
| 4    | 4812086226 | Washer               | 4   |   |   |         |
| 5    | 4812336067 | Shockmount           | 4   |   |   |         |
| 6    | 4812336068 | Hex. Head screw      | 4   |   |   |         |
| 7    | 4812334870 | Spring Lock Washer   | 8   |   |   |         |
| 8    | 4812336069 | Rear cover           | 1   |   |   |         |
| 9    | 4812336070 | Ball bearing         | 2   |   |   |         |
| 10   | 4812336071 | Eccentric shaft      | 1   |   |   |         |
| 11   | 4812336072 | Oil Plug             | 1   |   |   |         |
| 12   | 4812336073 | Front cover          | 1   |   |   |         |
| 13   | 4812336074 | Oil seal             | 1   |   |   |         |
| 14   | 4812336075 | Hex.socket set screw | 4   |   |   |         |
| 15   | 4812336076 | Pulley               | 1   |   |   |         |
| 16   | 4812086292 | Washer               | 1   |   |   |         |
| 17   | 4812086293 | Hex. Head screw      | 1   |   |   |         |