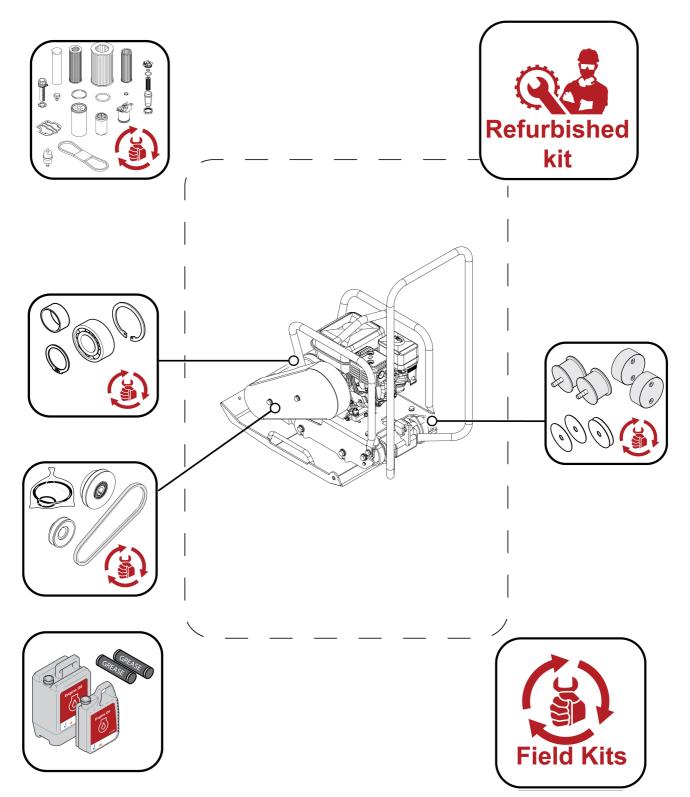

# Operation Manual - Honda GX160

| V50                                                | 1  |
|----------------------------------------------------|----|
| ervice, repair and wear part kits                  |    |
| Kits-4812334799 Service, repair and wear part kits | 2  |
| Service, repair and wear part kits                 |    |
| 4812338050 Repair kit, shock-absorber              | 4  |
| 4812338051 Repair kit, transmission                |    |
| 4812338052 Repair kit, exciter unit                |    |
| 4812338059 Service kit                             |    |
| Refurbishing kits                                  |    |
| 4812338053 Refurbishing kit - covering             | 8  |
| Field kits                                         |    |
| 4812338054 Comfort handle,middle                   | 9  |
| 4812338055 Transport wheels                        |    |
| Lubricants                                         |    |
| rame with engine                                   |    |
| Frame with engine                                  | 11 |
| ase Plate with Exciter unit                        |    |
| Plate                                              | 13 |
|                                                    |    |

#### Service, repair and wear part kits Kits-4812334799 Service, repair and wear part kits

| Item | Part No.                           | Name                               | Qty | L | С | SN INFO |
|------|------------------------------------|------------------------------------|-----|---|---|---------|
| 1    | Service, repair and wear part kits | Service, repair and wear part kits |     |   |   |         |
| 1.1  | 4812338050                         | Repair kit, shock-absorber         | 1   |   |   |         |

| Item | Part No.         | Name                                | Qty | L | С | SN INFO |
|------|------------------|-------------------------------------|-----|---|---|---------|
| 1.2  | 4812338051       | Repair kit, transmission            | 1   |   |   |         |
| 1.3  | 4812338052       | Repair kit, exciter unit            | 1   |   |   |         |
| 1.4  | 4812338059       | Service kit                         | 1   |   |   |         |
| 2    | Refurbishing kit | Refurbishing kit                    |     |   |   |         |
| 2.1  | 4812338053       | Refurbishing kit - covering         | 1   |   |   |         |
| 3    | Field kit        | Field kit                           |     |   |   |         |
| 3.1  | 4812338055       | Transport wheels                    | 1   |   |   |         |
| 3.2  | 4812338054       | Comfort handle                      | 1   |   |   |         |
| 4    | PNNA             | Lubricants and operating substances |     |   |   |         |