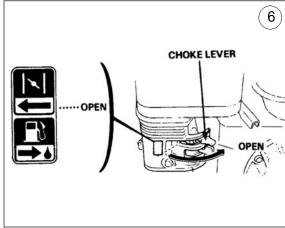

| Daily |  |  |  |  |  |
| Belt                                                                                                                                    | Belt Check tension and wear - replace if necessary. |       |  |  |  |  |  |
| Engine                                                                                                                                  |                                                     |       |  |  |  |  |  |

#### 5 Maintenance

#### 5.1 Monthly maintenance:

- Perform maintenance work on engine according to manufacturer's instructions.
- Check belt tightness and tighten if necessary.
- Belts should be move 10 -15 mm when pushed by the thumb (See picture 10 in page 14).
- Check and retighten bolts and nuts.

# Honda GX160













# Operation Manual - Honda GX160













| V50                                                | 1  |
|----------------------------------------------------|----|
| ervice, repair and wear part kits                  |    |
| Kits-4812334799 Service, repair and wear part kits | 2  |
| Service, repair and wear part kits                 |    |
| 4812338050 Repair kit, shock-absorber              | 4  |
| 4812338051 Repair kit, transmission                |    |
| 4812338052 Repair kit, exciter unit                |    |
| 4812338059 Service kit                             |    |
| Refurbishing kits                                  |    |
| 4812338053 Refurbishing kit - covering             | 8  |
| Field kits                                         |    |
| 4812338054 Comfort handle,midd