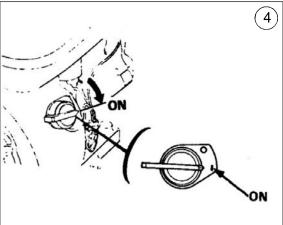

| Daily |  |  |  |  |  |
| Belt                                                                                                                                    | Belt Check tension and wear - replace if necessary. |       |  |  |  |  |  |
| Engine                                                                                                                                  |                                                     |       |  |  |  |  |  |

#### 5 Maintenance

#### 5.1 Monthly maintenance:

- Perform maintenance work on engine according to manufacturer's instructions.
- Check belt tightness and tighten if necessary.
- Belts should be move 10 -15 mm when pushed by the thumb (See picture 10 in page 14).
- Check and retighten bolts and nuts.

# Honda GX160













# Operation Manual - Honda GX160













| V50                                                | 1  |
|----------------------------------------------------|----|
| ervice, repair and wear part kits                  |    |
| Kits-4812334799 Service, repair and wear part kits | 2  |
| Service, repair and wear part kits                 |    |
| 4812338050 Repair kit, shock-absorber              | 4  |
| 4812338051 Repair kit, transmission                |    |
| 4812338052 Repair kit, exciter unit                |    |
| 4812338059 Service kit                             |    |
| Refurbishing kits                                  |    |
| 4812338053 Refurbishing kit - covering             | 8  |
| Field kits                                         |    |
| 4812338054 Comfort handle,