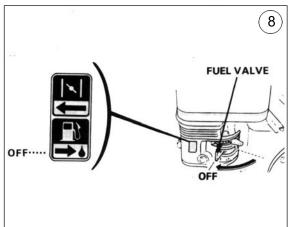

#### 1 Transport to work site

- To avoid burns or fire hazards, let engine cool before transporting machine or storing indoors.
- Turn fuel valve to the off position and keep the engine level to prevent fuel from spilling.
- Tie the machine to the vehicle to prevent sliding or tipping over.

#### 3.4 Stopping the engine operator position See Pictures 7-8 in page 14