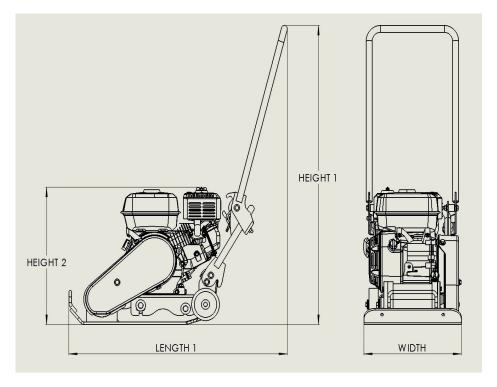

## **Dimension**

# Optional Extra

| NO. | DESCRIPTION    | PART NO. | QTY. |
|-----|----------------|----------|------|
| 1   | Vulcalon plate |          | 1    |

| MODE     | EL  | RV50 | HONDA GASOLINE |
|----------|-----|------|----------------|
| Width    | mm  |      | 350            |
| Length 1 | mm  |      | 760            |
| Length 2 | mm  |      | 625            |
| Height 1 | mm  |      | 950            |
| Height 2 | mm  |      | 440            |
| Height 3 | mm  |      | 475            |
| Weight   | kg. |      | 50             |