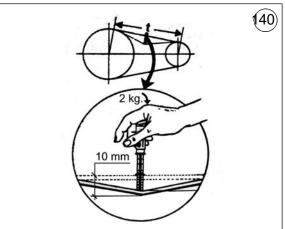

#### 5.1 Monthly maintenance:

- Perform maintenance work on engine according to manufacturer's instructions.
- Check belt tightness and tighten if necessary.
- Belts should be move 10 -15 mm when pushed by the thumb (See picture 10 in page 14).
- Check and retighten bolts and nuts.