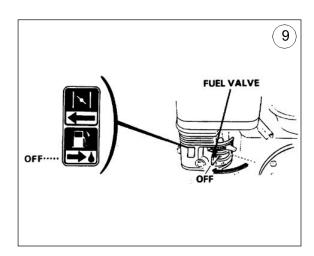

#### 1 Transport to work site

- To avoid burns or fire hazards, let engine cool before transporting machine or storing indoors.
- Turn fuel valve to the off position and keep the engine level to prevent fuel from spilling.
- Tie the machine to the vehicle to prevent sliding or tipping over.

#### 3.4 Stopping the engine operator position See Pictures 7-8 in page 14