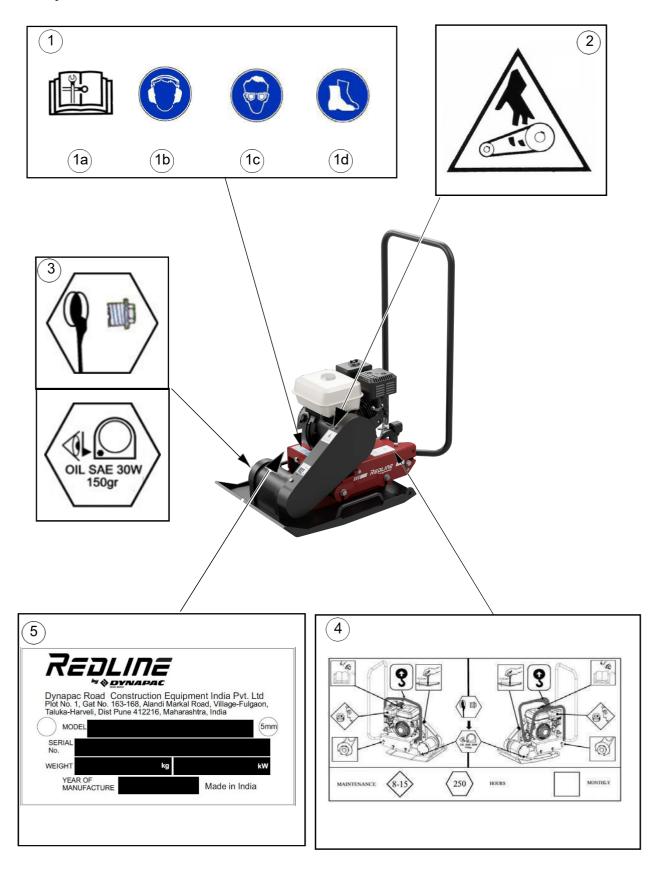

# **Safety Information Label Locations**

RV100 3

# **Operation Manual - Safety Information Label Locations**

| No. | Pictogram | Meaning                                                                           |  |  |  |  |
|-----|-----------|-----------------------------------------------------------------------------------|--|--|--|--|
| 1a  |           | Read and understand the supplied operator's manual before operating this machine. |  |  |  |  |
| 1b  |           | Wear ear protection                                                               |  |  |  |  |
| 1c  |           | Wear eye protection                                                               |  |  |  |  |
| 1d  |           | Wear boots                                                                        |  |  |  |  |

# **Operation Manual - Safety Information Label Locations**

| No. | Pictogram                                                                                                                                                                                                                                                                                                                                                                                                                                                                                                                                                                                                                                                                                                                                                                                                                                                                                                                                                                                                                                                                                                                                                                                                                                                                                                                                                                                                                                                                                                                                                                                                                                                                                                                                                                                                                                                                                                                                                                                                                                                                                                                      | Meaning                                                                                                                                                                                                                                                                                                                               |
|-----|--------------------------------------------------------------------------------------------------------------------------------------------------------------------------------------------------------------------------------------------------------------------------------------------------------------------------------------------------------------------------------------------------------------------------------------------------------------------------------------------------------------------------------------------------------------------------------------------------------------------------------------------------------------------------------------------------------------------------------------------------------------------------------------------------------------------------------------------------------------------------------------------------------------------------------------------------------------------------------------------------------------------------------------------------------------------------------------------------------------------------------------------------------------------------------------------------------------------------------------------------------------------------------------------------------------------------------------------------------------------------------------------------------------------------------------------------------------------------------------------------------------------------------------------------------------------------------------------------------------------------------------------------------------------------------------------------------------------------------------------------------------------------------------------------------------------------------------------------------------------------------------------------------------------------------------------------------------------------------------------------------------------------------------------------------------------------------------------------------------------------------|---------------------------------------------------------------------------------------------------------------------------------------------------------------------------------------------------------------------------------------------------------------------------------------------------------------------------------------|
| 2   |                                                                                                                                                                                                                                                                                                                                                                                                                                                                                                                                                                                                                                                                                                                                                                                                                                                                                                                                                                                                                                                                                                                                                                                                                                                                                                                                                                                                                                                                                                                                                                                                                                                                                                                                                                                                                                                                                                                                                                                                                                                                                                                                | WARNING! Hand injure if caught in moving belt. Always replace belt guard.                                                                                                                                                                                                                                                             |
| 3   | OIL SAE 30W 150gr                                                                                                                                                                                                                                                                                                                                                                                                                                                                                                                                                                                                                                                                                                                                                                                                                                                                                                                                                                                                                                                                                                                                                                                                                                                                                                                                                                                                                                                                                                                                                                                                                                                                                                                                                                                                                                                                                                                                                                                                                                                                                                              | Check exciter housing oil level SAE 30W                                                                                                                                                                                                                                                                                               |
| 5   |                                                                                                                                                                                                                                                                                                                                                                                                                                                                                                                                                                                                                                                                                                                                                                                                                                                                                                                                                                                                                                                                                                                                                                                                                                                                                                                                                                                                                                                                                                                                                                                                                                                                                                                                                                                                                                                                                                                                                                                                                                                                                                                                | A nameplate listing the model number, serial number, is attached to each unit. please record the information found on this plate so it will be available should the nameplate become lost or damaged.  When ordering parts or requesting service information, you will always be asked to specify the model, item number of the unit. |
| 7   | MANTINANCE (8-15) (150) GENERAL MANTINANCE (8-15) (150) GENERA | Maintenance chart                                                                                                                                                                                                                                                                                                                     |