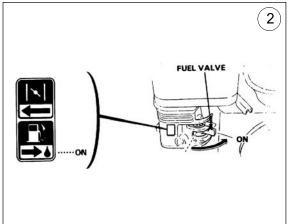

differ because of the actual operational conditions.

## **Dimension**

## Handle in the working position



## Handle in the folding position



# Optional Extra



| NO. | DESCRIPTION    | PART NO. | QTY. |
|-----|----------------|----------|------|
| 1   | Vulcalon plate |          | 1    |

| MODE     | EL  | RV50 | HONDA GASOLINE |
|----------|-----|------|----------------|
| Width    | mm  |      | 350            |
| Length 1 | mm  |      | 760            |
| Length 2 | mm  |      | 625            |
| Height 1 | mm  |      | 950            |
| Height 2 | mm  |      | 440            |
| Height 3 | mm  |      | 475            |
| Weight   | kg. |      | 50             |

# Operating Instructions - Quick Guide

Always read the full instructions in operating manual before first use.













# Operation Manual - Operating Instructions - Quick Guide







#### **Transport**

#### 1 Transport to work site

- To avoid burns or fire hazards, let engine cool before transporting machine or storing indoors.
- Turn fuel valve to the off position and keep the engine level to prevent fuel from spilling.
- Tie the machine to the vehicle to prevent sliding or tipping over.

## 2 Instruction for lifting machine see picture 11 in page 14

- Never walk or stand under a machine being lifted.
- Use only the frame lifting hook (1) for lifting the machine.
- Use only tested and authorized lifting equipment. Before lifting check that vibration damper and protecting frame are correctly attached and not damaged.

#### 3 Operation

## 3.1 Engine check before starting

- 1. Fill fuel tank.