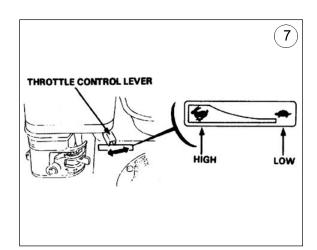

**

## Handle in the working position



## Handle in the folding position



# Optional Extra



| NO. | DESCRIPTION    | PART NO. | QTY. |
|-----|----------------|----------|------|
| 1   | Vulcalon plate |          | 1    |

| MODE     | EL  | RV50 | HONDA GASOLINE |
|----------|-----|------|----------------|
| Width    | mm  |      | 350            |
| Length 1 | mm  |      | 760            |
| Length 2 | mm  |      | 625            |
| Height 1 | mm  |      | 950            |
| Height 2 | mm  |      | 440            |
| Height 3 | mm  |      | 475            |
| Weight   | kg. |      | 50             |

# Operating Instructions - Quick Guide

Always read the full instructions in operating manual before first use.













# Operation Manual - Operating Instructions - Quick Guide







#### **Transport**

#### 1 Transport to work site

- To avoid burns or fire hazards, let engine cool before transporting machine or storing indoors.
- Turn fuel valve to the off position and keep the engine level to prevent fuel from spilling.
- Tie the machine to the vehicle to prevent sliding or tipping over.

## 2 Instruction for lifting machine see picture 11 in page 14

- Never walk or stand under a machine being lifted.
- Use only the frame lifting hook (1) for lifting the machine.
- Use only tested and authorized lifting equipment. Before lifting check that vibration damper and protecting frame are correctly attached and not damaged.

#### 3 Operation

## 3.1 Engine check before starting

- 1. Fill fuel tank.
- 2. Check oil level in engine crankcase and top up necessary type o