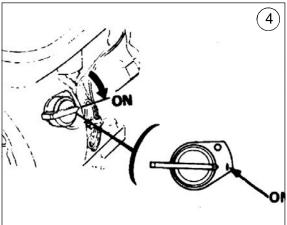

fer because of the actual operational conditions.

## **Dimension**

## Handle in the working position



## Handle in the folding position



# Optional Extra



| NO. | DESCRIPTION    | PART NO. | QTY. |
|-----|----------------|----------|------|
| 1   | Vulcalon plate |          | 1    |

| MODE     | EL  | RV50 | HONDA GASOLINE |
|----------|-----|------|----------------|
| Width    | mm  |      | 350            |
| Length 1 | mm  |      | 760            |
| Length 2 | mm  |      | 625            |
| Height 1 | mm  |      | 950            |
| Height 2 | mm  |      | 440            |
| Height 3 | mm  |      | 475            |
| Weight   | kg. |      | 50             |

# Operating Instructions - Quick Guide

Always read the full instructions in operating manual before first use.













# Operation Manual - Operating Instructions - Quick Guide







#### **Transport**

#### 1 Transport to work site

- To avoid burns or fire hazards, let engine cool before transporting machine or storing indoors.
- Turn fuel valve to the off position and keep the engine level to prevent fuel from spilling.
- Tie the machine to the vehicle to prevent sliding or tipping over.

## 2 Instruction for lifting machine see picture 11 in page 14

- Never walk or stand under a machine being lifted.
- Use only the frame lifting hook (1) for lifting the machine.
- Use only tested and authorized lifting equipment. Before lifting check that vibration damper and protecting frame are correctly attached and not damaged.

#### 3 Operation

## 3.1 Engine check before starting

- 1. Fill fuel tank.
- 2