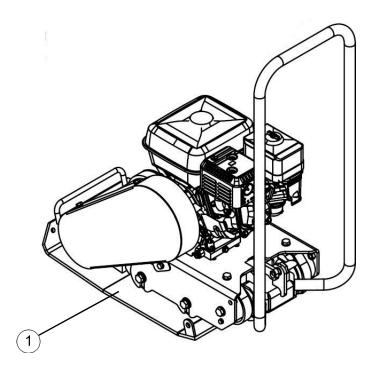

## 2 Instruction for lifting machine see picture 11 in page 14

- Never walk or stand under a machine being lifted.
- Use only the frame lifting hook (1) for lifting the machine.
- Use only tested and authorized lifting equipment. Before lifting check that vibration damper and protecting frame are correctly attached and not damaged.