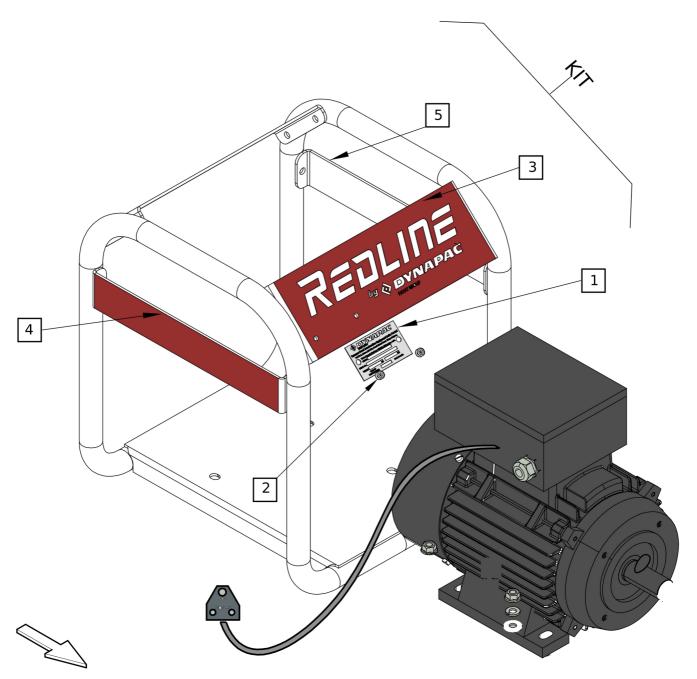

### RD22E Drive Unit RD22E Electrical Drive unit

| Item | Part No.   | Name                   | Qty | L | С | SN INFO |
|------|------------|------------------------|-----|---|---|---------|
| 1    | 4812334893 | Frame                  | 1   |   |   |         |
| 2    | 4812334892 | Electric Motor 3Hp     | 1   |   |   |         |
| 3    | 4812334881 | Antivibration Mounting | 4   |   |   |         |
| 4    | 4812334875 | Flange Hex Nut         | 8   |   |   |         |
| 5    | 4812086245 | Plain Washer           | 8   |   |   |         |
| 6    | 4812086301 | Spring Washer          | 12  |   |   |         |
| 7    | 4812334884 | Outer Coupling         | 1   |   |   |         |
| 8    | 4812334873 | Coupling Retainer      | 1   |   |   |         |
| 9    | 4812086337 | Hex Bolt               | 4   |   |   |         |
| 10   | 4812334889 | Engine Shaft Coupling  | 1   |   |   |         |
| 11   | 4812086268 | Set Screw              | 2   |   |   |         |
| 12   | 4812334888 | Dynapac Name Plate     | 1   |   |   |         |
| 13   | 4812086253 | Rivet                  | 2   |   |   |         |
| 14   | 4812334869 | Branding Sticker       | 2   |   |   |         |
| 15   | 4812337855 | Model Sticker          | 1   |   |   |         |
| 16   | 4812334887 | 3Pin Plug              | 1   |   |   |         |

| Item | Part No.   | Name  | Qty | L | С | SN INFO |
|------|------------|-------|-----|---|---|---------|
| 17   | 4812334893 | Frame | 1   |   |   |         |