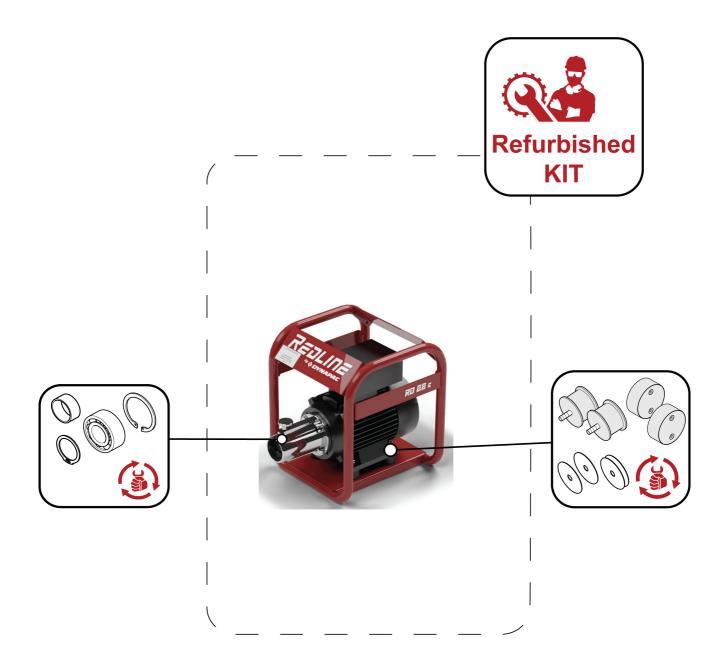

Service, repair and wear part kits Kits-4812334954 Service, repair and wear part kits

| Item | Part No. | Name                               | Qty | L | С | SN INFO |
|------|----------|------------------------------------|-----|---|---|---------|
| 1    |          | Service, repair and wear part kits |     |   |   |         |
| 2    |          | Refurbishing kit                   |     |   |   |         |

RD22E Electrical Drive unit

Spare parts list

| Item | Part No.   | Name                   | Qty | L | С | SN INFO |
|------|------------|------------------------|-----|---|---|---------|
| 1.1  | 4812337856 | Repair kit Shock mount | 1   |   |   |         |
| 1.2  | 4812337857 | Repair kit Coupling    | 1   |   |   |         |