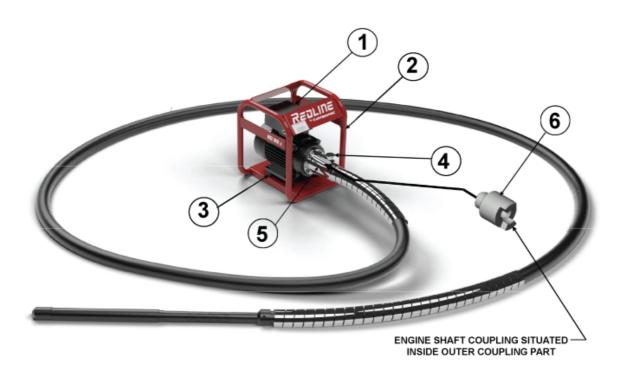

#### RD22e Electrical Drive

| Item | Part No.   | Name                   | Qty | L | С | SN INFO |
|------|------------|------------------------|-----|---|---|---------|
| 1    | 4812334892 | Electric Motor 3Hp     | 1   |   |   |         |
| 2    | 4812334893 | Frame                  | 1   |   |   |         |
| 3    | 4812334881 | Antivibration Mounting | 4   |   |   |         |
| 4    | 4812334873 | Coupling Retainer      | 1   |   |   |         |
| 5    | 4812334884 | Outer Coupling         | 1   |   |   |         |
| 6    | 4812334889 | Engine Shaft Coupling  | 1   |   |   |         |