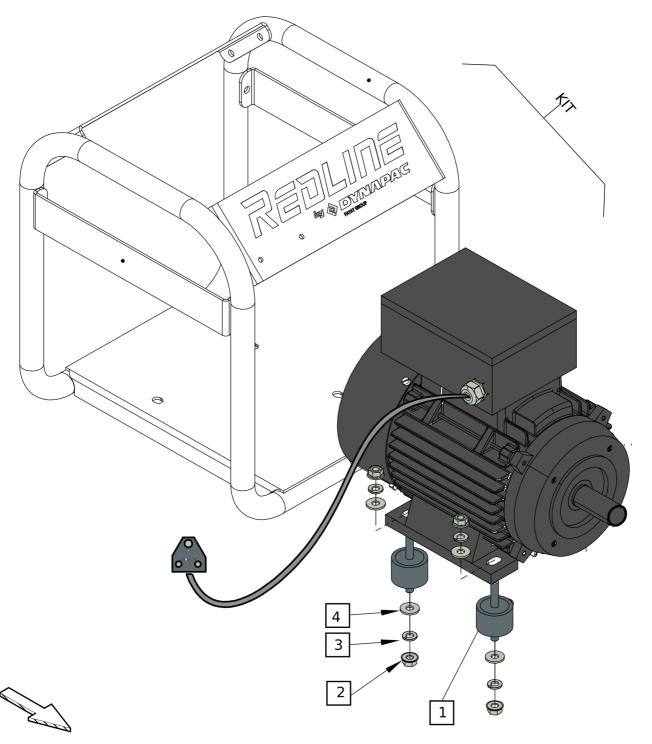

### Service, repair and wear part kits 4812337856 Repair kit Shock mount

| Item | Part No.   | Name                   | Qty | L | С | SN INFO |
|------|------------|------------------------|-----|---|---|---------|
| KIT  | 4812337856 | Repair kit Shock mount | 1   |   |   |         |
| 1    | 4812334881 | Antivibration Mounting | 4   |   |   |         |
| 2    | 4812334875 | Flange Hex Nut         | 8   |   |   |         |
| 3    | 4812086245 | Plain Washer           | 8   |   |   |         |

| Item | Part No.   | Name          | Qty | L | С | SN INFO |
|------|------------|---------------|-----|---|---|---------|
| 4    | 4812086301 | Spring Washer | 12  |   | · |         |