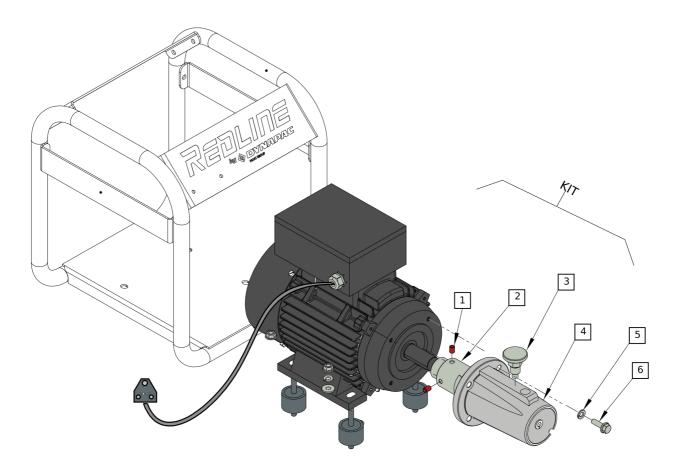

#### RD22e Electrical Drive

| Item | Part No.   | Name                   | Qty | L | С | SN INFO |
|------|------------|------------------------|-----|---|---|---------|
| 1    | 4812334892 | Electric Motor 3Hp     | 1   |   |   |         |
| 2    | 4812334893 | Frame                  | 1   |   |   |         |
| 3    | 4812334881 | Antivibration Mounting | 4   |   |   |         |
| 4    | 4812334873 | Coupling Retainer      | 1   |   |   |         |
| 5    | 4812334884 | Outer Coupling         | 1   |   |   |         |
| 6    | 4812334889 | Engine Shaft Coupling  | 1   |   |   |         |

### Service, repair and wear part kits 4812337856 Repair kit Shock mount

| Item | Part No.   | Name                   | Qty | L | С | SN INFO |
|------|------------|------------------------|-----|---|---|---------|
| KIT  | 4812337856 | Repair kit Shock mount | 1   |   |   |         |
| 1    | 4812334881 | Antivibration Mounting | 4   |   |   |         |
| 2    | 4812334875 | Flange Hex Nut         | 8   |   |   |         |
| 3    | 4812086245 | Plain Washer           | 8   |   |   |         |

### Service, repair and wear part kits 4812337857 Repair kit Coupling

| Item | Part No.   | Name                  | Qty | L | С | SN INFO |
|------|------------|-----------------------|-----|---|---|---------|
| KIT  | 4812337857 | Repair kit Coupling   |     |   |   |         |
| 1    | 4812086268 | Set Screw             | 2   |   |   |         |
| 2    | 4812334889 | Engine Shaft Coupling | 1   |   |   |         |
| 3    | 4812334873 | Coupling Retainer     | 1   |   |   |         |
| 4    | 4812334884 | Outer Coupling        | 1   |   |   |         |
| 5    | 4812086301 | Spring Washer         | 4   |   |   |         |
| 6    | 4812086337 | Hex Bolt              | 4   |   |   |         |