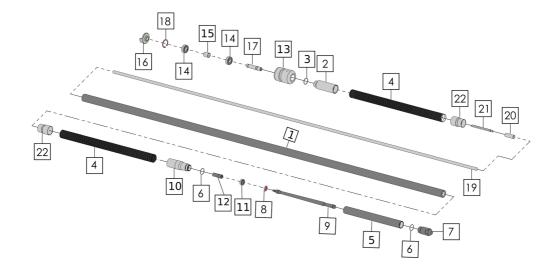

#### Mechanical Poker RP30 Mechanical Poker RP30

| Item | Part No.   | Name                       | Qty  | L | С | SN INFO |
|------|------------|----------------------------|------|---|---|---------|
| 1    | 4812336021 | Outer Casing               | 4.98 |   |   |         |
| 2    | 4812336000 | Coupling pipe Sleeve       | 1    |   |   |         |
| 3    | 4812336009 | O Ring                     | 1    |   |   |         |
| 4    | 4812336018 | Spiral                     | 2    |   |   |         |
| 5    | 4812337868 | Vibrator tube              | 1    |   |   |         |
| 6    | 4812337861 | O-Ring                     | 2    |   |   |         |
| 7    | 4812337862 | Vibrator head              | 1    |   |   |         |
| 8    | 4812337863 | Oil seal                   | 1    |   |   |         |
| 9    | 4812337864 | Vibrator needle long       | 1    |   |   |         |
| 10   | 4812337865 | Vibrator Pipe Sleeve       | 1    |   |   |         |
| 11   | 4812337866 | Self aligning ball bearing | 1    |   |   |         |
| 12   | 4812337867 | Needle couple              | 1    |   |   |         |
| 13   | 4812336006 | Coupling                   | 1    |   |   |         |
| 14   | 4812336003 | Bearing                    | 2    |   |   |         |
| 15   | 4812336004 | Spacer                     | 1    |   |   |         |
| 16   | 4812336001 | Coupling Fork              | 1    |   |   |         |

Refer to Parts Online for the most up to date information. The printed information might be outdated. Wed Feb 07 10:54:53 UTC 2024

| Item | Part No.   | Name                 | Qty | L | С | SN INFO |
|------|------------|----------------------|-----|---|---|---------|
| 17   | 4812336005 | Hexagon Coupling     | 1   |   |   |         |
| 18   | 4812336002 | Circlip              | 1   |   |   |         |
| 19   | 4812336019 | Flexible Shaft       | 5   |   |   |         |
| 20   | 4812336007 | Coupling key chuck   | 1   |   |   |         |
| 21   | 4812336016 | Upper end hex bar    | 1   |   |   |         |
| 22   | 4812336020 | Out Spring Protector | 2   |   |   |         |