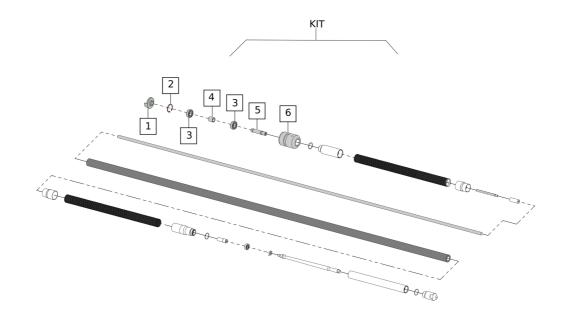

#### Service, repair and wear part kits

| Service, repair and wear part kits                 |   |
|----------------------------------------------------|---|
| kits-4812334956 Service, repair and wear part kits | 1 |
|                                                    |   |
| Service, repair and wear part kits                 |   |
| 4812337869 Hose Repairing Kit                      | 3 |
| 4812337870 Vibrator Repairing Kit                  | 4 |
| 4812337871 Coupling Repair Kit                     | 5 |
| Mechanical Poker RP30                              |   |
| Mechanical Poker RP30                              | 6 |

#### Service, repair and wear part kits kits-4812334956 Service, repair and wear part kits

|   | Item | Part No.                           | Name                               | Qty | L | С | SN INFO |
|---|------|------------------------------------|------------------------------------|-----|---|---|---------|
| 1 | 1    | Service, repair and wear part kits | Service, repair and wear part kits |     |   |   |         |
|   | 1.1  | 4812337869                         | Hose Repairing Kit                 | 1   |   |   |         |

Refer to Parts Online for the most up to date information. The printed information might be outdated. Wed Feb 07 10:54:53 UTC 2024

| Item | Part No.   | Name                   | Qty | L | С | SN INFO |
|------|------------|------------------------|-----|---|---|---------|
| 1.2  | 4812337871 | Coupling Repair Kit    | 1   |   |   |         |
| 1.3  | 4812337870 | Vibrator Repairing Kit | 1   |   |   |         |

#### Service, repair and wear part kits 4812337869 Hose Repairing Kit

| Item | Part No.   | Name                 | Qty | L | С | SN INFO |
|------|------------|----------------------|-----|---|---|---------|
| кіт  | 4812337869 | Hose Repairing Kit   | 1   |   |   |         |
| 1    | 4812336016 | Upper end hex bar    | 1   |   |   |         |
| 2    | 4812336000 | Coupling pipe Sleeve | 1   |   |   |         |
| 3    | 4812336007 | Coupling key chuck   | 1   |   |   |         |
| 4    | 4812336018 | Spiral               | 2   |   |   |         |
| 5    | 4812336019 | Flexible Shaft       | 1   |   |   |         |
| 6    | 4812336020 | Out Spring Protector | 2   |   |   |         |
| 7    | 4812336021 | Outer Casing         | 1   |   |   |         |
| 8    | 4812337865 | Vibrator Pipe Sleeve | 1   |   |   |         |
| 9    | 4812337867 | Needle couple        | 1   |   |   |         |
| 10   | 4812336009 | O Ring               | 2   |   |   |         |

### Service, repair and wear part kits 4812337870 Vibrator Repairing Kit

| Item | Part No.   | Name                       | Qty | L | С | SN INFO |
|------|------------|----------------------------|-----|---|---|---------|
| КІТ  | 4812337870 | Vibrator Repairing Kit     | 1   |   |   |         |
| 1    | 4812336009 | O Ring                     | 2   |   |   |         |
| 2    | 4812337866 | Self aligning ball bearing | 1   |   |   |         |
| 3    | 4812337863 | Oil seal                   | 1   |   |   |         |
| 4    | 4812337864 | Vibrator needle long       | 1   |   |   |         |
| 5    | 4812337868 | Vibrator tube              | 1   |   |   |         |
| 6    | 4812337862 | Vibrator head              | 1   |   |   |         |
| 7    | 4812337861 | O-Ring                     | 2   |   |   |         |

### Service, repair and wear part kits 4812337871 Coupling Repair Kit

| Item | Part No.   | Name                | Qty | L | С | SN INFO |
|------|------------|---------------------|-----|---|---|---------|
| КІТ  | 4812337871 | Coupling Repair Kit | 1   |   |   |         |
| 1    | 4812336001 | Coupling Fork       | 1   |   |   |         |
| 2    | 4812336002 | Circlip             | 1   |   |   |         |
| 3    | 4812336003 | Bearing             | 2   |   |   |         |
| 4    | 4812336004 | Spacer              | 1   |   |   |         |
| 5    | 4812336005 | Hexagon Coupling    | 1   |   |   |         |
| 6    | 4812336006 | Coupling            | 1   |   |   |         |