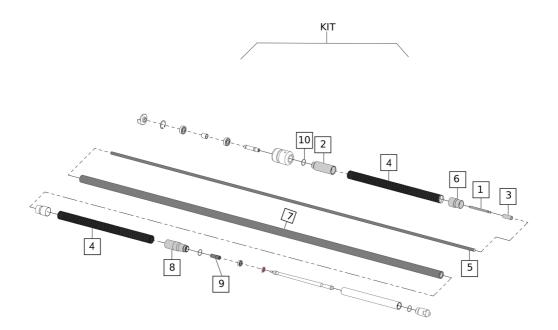

#### Service, repair and wear part kits 4812337869 Hose Repairing Kit

| Item | Part No.   | Name                 | Qty | L | С | SN INFO |
|------|------------|----------------------|-----|---|---|---------|
| кіт  | 4812337869 | Hose Repairing Kit   | 1   |   |   |         |
| 1    | 4812336016 | Upper end hex bar    | 1   |   |   |         |
| 2    | 4812336000 | Coupling pipe Sleeve | 1   |   |   |         |
| 3    | 4812336007 | Coupling key chuck   | 1   |   |   |         |
| 4    | 4812336018 | Spiral               | 2   |   |   |         |
| 5    | 4812336019 | Flexible Shaft       | 1   |   |   |         |
| 6    | 4812336020 | Out Spring Protector | 2   |   |   |         |
| 7    | 4812336021 | Outer Casing         | 1   |   |   |         |
| 8    | 4812337865 | Vibrator Pipe Sleeve | 1   |   |   |         |
| 9    | 4812337867 | Needle couple        | 1   |   |   |         |
| 10   | 4812336009 | O Ring               | 2   |   |   |         |