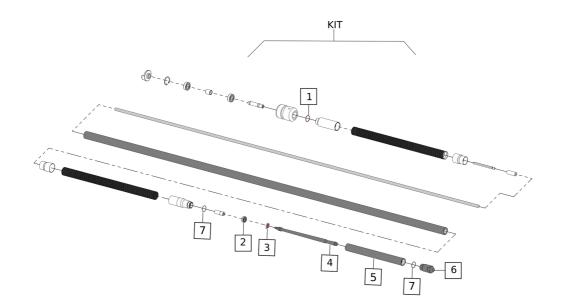

### Service, repair and wear part kits 4812337871 Coupling Repair Kit

| Item | Part No.   | Name                | Qty | L | С | SN INFO |
|------|------------|---------------------|-----|---|---|---------|
| КІТ  | 4812337871 | Coupling Repair Kit | 1   |   |   |         |
| 1    | 4812336001 | Coupling Fork       | 1   |   |   |         |
| 2    | 4812336002 | Circlip             | 1   |   |   |         |
| 3    | 4812336003 | Bearing             | 2   |   |   |         |
| 4    | 4812336004 | Spacer              | 1   |   |   |         |
| 5    | 4812336005 | Hexagon Coupling    | 1   |   |   |         |
| 6    | 4812336006 | Coupling            | 1   |   |   |         |