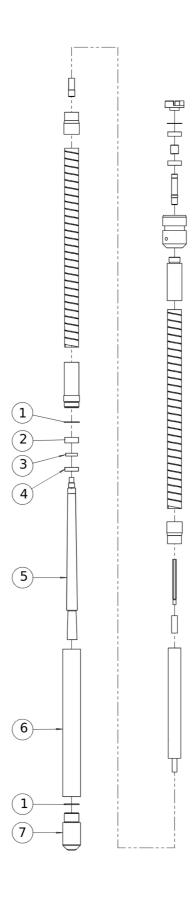

### Service, repair and wear part kits 4812334995 Hose Repairing Kit

| Item | Part No.   | Name                 | Qty | L | С | SN INFO |
|------|------------|----------------------|-----|---|---|---------|
| 0    | 4812334995 | Hose Repairing Kit   | 1   |   |   |         |
| 1    | 4812336016 | Upper end hex bar    | 1   |   |   |         |
| 2    | 4812336000 | Coupling pipe Sleeve | 1   |   |   |         |
| 3    | 4812336007 | Coupling key chuck   | 1   |   |   |         |
| 4    | 4812336018 | Spiral 32            | 2   |   |   |         |
| 5    | 4812336019 | Flexible Shaft       | 1   |   |   |         |
| 6    | 4812336020 | Out Spring Protector | 2   |   |   |         |
| 7    | 4812336021 | Outer Casing         | 1   |   |   |         |
| 8    | 4812336022 | Vibrator Pipe Sleeve | 1   |   |   |         |
| 9    | 4812336044 | Needle couple        | 1   |   |   |         |
| 10   | 4812336009 | O Ring               | 2   |   |   |         |

### Service, repair and wear part kits 4812336017 Vibrator Repairing Kit

| Item | Part No.   | Name                       | Qty | L | С | SN INFO |
|------|------------|----------------------------|-----|---|---|---------|
| 0    | 4812336017 | Vibrator Repairing Kit     | 1   |   |   |         |
| 1    | 4812336009 | O Ring                     | 2   |   |   |         |
| 2    | 4812336010 | Self aligning ball bearing | 1   |   |   |         |
| 3    | 4812336011 | Oil seal                   | 1   |   |   |         |
| 4    | 4812336012 | Oil seal housing           | 1   |   |   |         |
| 5    | 4812336013 | Vibrator needle long       | 1   |   |   |         |
| 6    | 4812336014 | Vibrator tube              | 1   |   |   |         |
| 7    | 4812336015 | Vibrator head              | 1   |   |   |         |

### Service, repair and wear part kits 4812336008 Coupling Repair Kit

| Item | Part No.   | Name                | Qty | L | С | SN INFO |
|------|------------|---------------------|-----|---|---|---------|
| 0    | 4812336008 | Coupling Repair Kit | 1   |   |   |         |
| 1    | 4812336001 | Coupling fork       | 1   |   |   |         |
| 2    | 4812336002 | Circlip             | 1   |   |   |         |
| 3    | 4812336003 | Bearing 6202ZZ      | 2   |   |   |         |
| 4    | 4812336004 | Spacer              | 1   |   |   |         |
| 5    | 4812336005 | Hexagonal coupling  | 1   |   |   |         |
| 6    | 4812336006 | Coupling            | 1   |   |   |         |