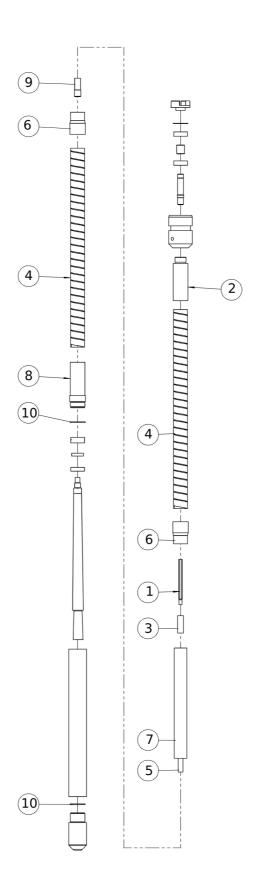

### Mechanical Poker RP45 Mechanical Poker

| Item | Part No.   | Name                       | Qty | L | С | SN INFO |
|------|------------|----------------------------|-----|---|---|---------|
| 1    | 4812336021 | Outer Casing               | 1   |   |   |         |
| 2    | 4812336022 | Vibrator Pipe Sleeve       | 1   |   |   |         |
| 3    | 4812336000 | Coupling pipe Sleeve       | 1   |   |   |         |
| 4    | 4812336006 | Coupling                   | 1   |   |   |         |
| 5    | 4812336003 | Bearing 6202ZZ             | 2   |   |   |         |
| 6    | 4812336004 | Spacer                     | 1   |   |   |         |
| 7    | 4812336005 | Hexagonal coupling         | 1   |   |   |         |
| 8    | 4812336001 | Coupling fork              | 1   |   |   |         |
| 9    | 4812336002 | Circlip                    | 1   |   |   |         |
| 10   | 4812336014 | Vibrator tube              | 1   |   |   |         |
| 11   | 4812336015 | Vibrator head              | 1   |   |   |         |
| 12   | 4812336009 | O Ring                     | 2   |   |   |         |
| 13   | 4812336013 | Vibrator needle long       | 1   |   |   |         |
| 14   | 4812336011 | Oil seal                   | 1   |   |   |         |
| 15   | 4812336010 | Self aligning ball bearing | 1   |   |   |         |
| 16   | 4812336012 | Oil seal housing           | 1   |   |   |         |
| 17   | 4812336019 | Flexible Shaft             | 5   |   |   |         |
| 18   | 4812336044 | Needle couple              | 1   |   |   |         |
| 19   | 4812336007 | Coupling key chuck         | 1   |   |   |         |
| 20   | 4812336016 | Upper end hex bar          | 1   |   |   |         |
| 21   | 4812336020 | Out Spring Protector       | 2   |   |   |         |
| 22   | 4812336018 | Spiral 32                  | 2   |   |   |         |