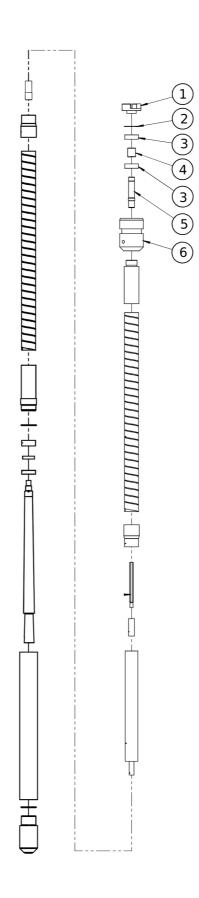

### Service, repair and wear part kits 4812336008 Coupling Repair Kit

| Item | Part No.   | Name                | Qty | L | С | SN INFO |
|------|------------|---------------------|-----|---|---|---------|
| 0    | 4812336008 | Coupling Repair Kit | 1   |   |   |         |
| 1    | 4812336001 | Coupling fork       | 1   |   |   |         |
| 2    | 4812336002 | Circlip             | 1   |   |   |         |
| 3    | 4812336003 | Bearing 6202ZZ      | 2   |   |   |         |
| 4    | 4812336004 | Spacer              | 1   |   |   |         |
| 5    | 4812336005 | Hexagonal coupling  | 1   |   |   |         |
| 6    | 4812336006 | Coupling            | 1   |   |   |         |

### Service, repair and wear part kits 4812336017 Vibrator Repairing Kit

| Item | Part No.   | Name                       | Qty | L | С | SN INFO |
|------|------------|----------------------------|-----|---|---|---------|
| 0    | 4812336017 | Vibrator Repairing Kit     | 1   |   |   |         |
| 1    | 4812336009 | O Ring                     | 2   |   |   |         |
| 2    | 4812336010 | Self aligning ball bearing | 1   |   |   |         |
| 3    | 4812336011 | Oil seal                   | 1   |   |   |         |
| 4    | 4812336012 | Oil seal housing           | 1   |   |   |         |
| 5    | 4812336013 | Vibrator needle long       | 1   |   |   |         |
| 6    | 4812336014 | Vibrator tube              | 1   |   |   |         |
| 7    | 4812336015 | Vibrator head              | 1   |   |   |         |

### Service, repair and wear part kits 4812334995 Hose Repairing Kit

| Item | Part No.   | Name                 | Qty | L | С | SN INFO |
|------|------------|----------------------|-----|---|---|---------|
| 0    | 4812334995 | Hose Repairing Kit   | 1   |   |   |         |
| 1    | 4812336016 | Upper end hex bar    | 1   |   |   |         |
| 2    | 4812336000 | Coupling pipe Sleeve | 1   |   |   |         |
| 3    | 4812336007 | Coupling key chuck   | 1   |   |   |         |
| 4    | 4812336018 | Spiral 32            | 2   |   |   |         |
| 5    | 4812336019 | Flexible Shaft       | 1   |   |   |         |
| 6    | 4812336020 | Out Spring Protector | 2   |   |   |         |
| 7    | 4812336021 | Outer Casing         | 1   |   |   |         |
| 8    | 4812336022 | Vibrator Pipe Sleeve | 1   |   |   |         |
| 9    | 4812336044 | Needle couple        | 1   |   |   |         |
| 10   | 4812336009 | O Ring               | 2   |   |   |         |