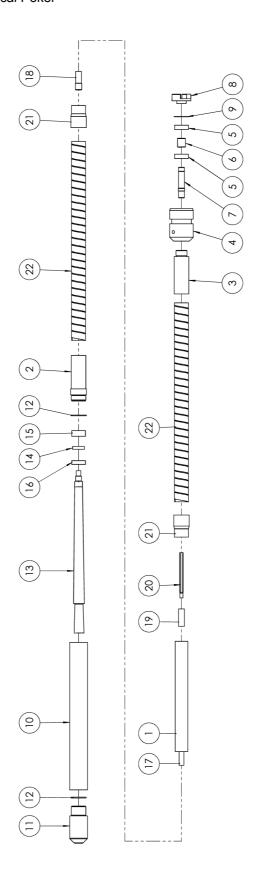

### Mechanical Poker RP45 Mechanical Poker

| Item | Part No.   | Name                       | Qty | L | С | SN INFO |
|------|------------|----------------------------|-----|---|---|---------|
| 1    | 4812336021 | Outer Casing               | 1   |   |   |         |
| 2    | 4812336022 | Vibrator Pipe Sleeve       | 1   |   |   |         |
| 3    | 4812336000 | Coupling pipe Sleeve       | 1   |   |   |         |
| 4    | 4812336006 | Coupling                   | 1   |   |   |         |
| 5    | 4812336003 | Bearing 6202ZZ             | 2   |   |   |         |
| 6    | 4812336004 | Spacer                     | 1   |   |   |         |
| 7    | 4812336005 | Hexagonal coupling         | 1   |   |   |         |
| 8    | 4812336001 | Coupling fork              | 1   |   |   |         |
| 9    | 4812336002 | Circlip                    | 1   |   |   |         |
| 10   | 4812336014 | Vibrator tube              | 1   |   |   |         |
| 11   | 4812336015 | Vibrator head              | 1   |   |   |         |
| 12   | 4812336009 | O Ring                     | 2   |   |   |         |
| 13   | 4812336013 | Vibrator needle long       | 1   |   |   |         |
| 14   | 4812336011 | Oil seal                   | 1   |   |   |         |
| 15   | 4812336010 | Self aligning ball bearing | 1   |   |   |         |
| 16   | 4812336012 | Oil seal housing           | 1   |   |   |         |
| 17   | 4812336019 | Flexible Shaft             | 5   |   |   |         |
| 18   | 4812336044 | Needle couple              | 1   |   |   |         |
| 19   | 4812336007 | Coupling key chuck         | 1   |   |   |         |
| 20   | 4812336016 | Upper end hex bar          | 1   |   |   |         |
| 21   | 4812336020 | Out Spring Protector       | 2   |   |   |         |
| 22   | 4812336018 | Spiral 32                  | 2   |   |   |         |