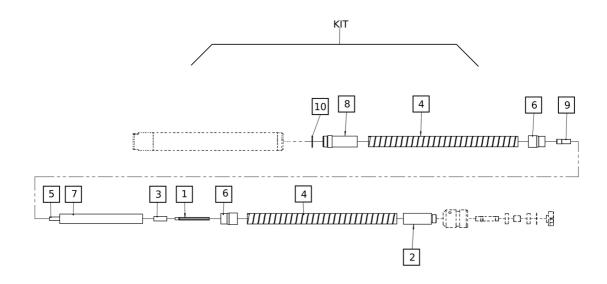

### Service, repair and wear part kits 4812337859 Hose Repairing Kit

Spare parts list

| Item | Part No.   | Name                 | Qty   | L | С | SN INFO |
|------|------------|----------------------|-------|---|---|---------|
| KIT  | 4812337859 | Hose Repairing Kit   | 1     |   |   |         |
| 1    | 4812336016 | Upper End Hex Bar    | 1     |   |   |         |
| 2    | 4812336000 | Coupling Pipe Sleeve | 1     |   |   |         |
| 3    | 4812336007 | Coupling Key Chuck   | 1     |   |   |         |
| 4    | 4812336018 | Spiral               | 2     |   |   |         |
| 5    | 4812336019 | Flexible Shaft       | 5m    |   |   |         |
| 6    | 4812336020 | Out Spring Protector | 2     |   |   |         |
| 7    | 4812336021 | Outer Casing         | 4.98m |   |   |         |
| 8    | 4812336022 | Vibrator Pipe Sleeve | 1     |   |   |         |
| 9    | 4812336044 | Needle Couple        | 1     |   |   |         |
| 10   | 4812336009 | O Ring               | 2     |   |   |         |