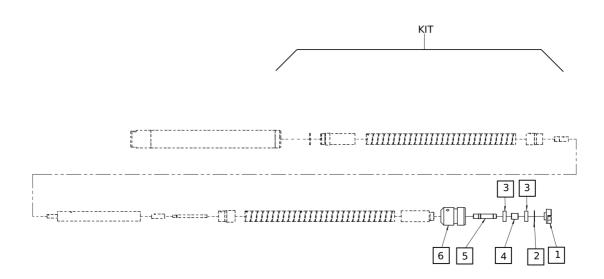

#### Service, repair and wear part kits 4812337860 Coupling Repair Kit

| Item | Part No.   | Name                | Qty | L | С | SN INFO |
|------|------------|---------------------|-----|---|---|---------|
| KIT  | 4812337860 | Coupling Repair Kit | 1   |   |   |         |
| 1    | 4812336001 | Coupling Fork       | 1   |   |   |         |
| 2    | 4812336002 | Circlip             | 1   |   |   |         |
| 3    | 4812336003 | Bearing             | 2   |   |   |         |
| 4    | 4812336004 | Spacer              | 1   |   |   |         |
| 5    | 4812336005 | Hexagon Coupling    | 1   |   |   |         |
| 6    | 4812336006 | Coupling            | 1   |   |   |         |