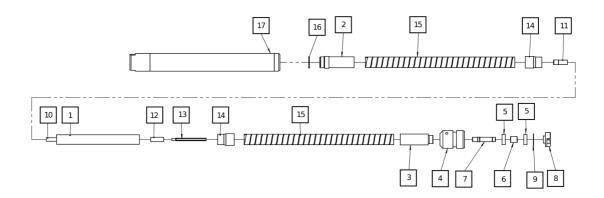

Spare parts list Mechanical Poker RP60

#### Mechanical Poker RP60 Mechanical Poker RP60

| Item | Part No.   | Name                 | Qty  | L | С | SN INFO |
|------|------------|----------------------|------|---|---|---------|
| 1    | 4812336021 | Outer Casing         | 4.98 |   |   |         |
| 2    | 4812336022 | Vibrator Pipe Sleeve | 1    |   |   |         |
| 3    | 4812336000 | Coupling Pipe Sleeve | 1    |   |   |         |
| 4    | 4812336006 | Coupling             | 1    |   |   |         |
| 5    | 4812336003 | Bearing              | 2    |   |   |         |
| 6    | 4812336004 | Spacer               | 1    |   |   |         |
| 7    | 4812336005 | Hexagon Coupling     | 1    |   |   |         |
| 8    | 4812336001 | Coupling Fork        | 1    |   |   |         |
| 9    | 4812336002 | Circlip              | 1    |   |   |         |
| 10   | 4812336019 | Flexible Shaft       | 5    |   |   |         |
| 11   | 4812336044 | Needle Couple        | 1    |   |   |         |
| 12   | 4812336007 | Coupling Key Chuck   | 1    |   |   |         |
| 13   | 4812336016 | Upper End Hex Bar    | 1    |   |   |         |
| 14   | 4812336020 | Out Spring Protector | 2    |   |   |         |
| 15   | 4812336018 | Spiral               | 2    |   |   |         |
| 16   | 4812336009 | O Ring               | 1    |   |   |         |

Spare parts list Mechanical Poker RP60

| Item | Part No.   | Name            | Qty | L | С | SN INFO |
|------|------------|-----------------|-----|---|---|---------|
| 17   | 4812334866 | Needle Assembly | 1   |   |   |         |