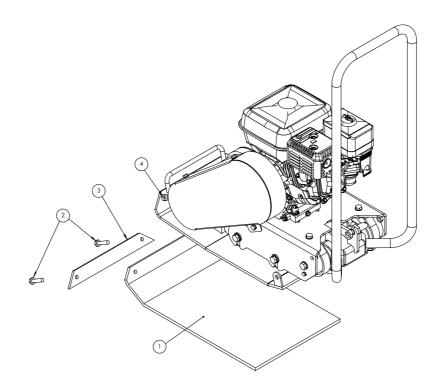

Refer to Parts Online for the most up to date information. The printed information might be outdated. Wed Jan 17 09:45:08 UTC 2024

| Item | Part No.   | Name                        | Qty | L | С | SN INFO |
|------|------------|-----------------------------|-----|---|---|---------|
| 17   | 4812086337 | Hex.Head Screw              | 5   |   |   |         |
| 18   | 4812086394 | Plastic Belt Guard Assembly | 1   |   |   |         |
| 19   | 4812334882 | Hex.Head Screw              | 1   |   |   |         |
| 21   | 4812336089 | Honda Engine                | 1   |   |   |         |
| 22   | 4812086381 | Wheel Axle Assembly         | 1   |   |   |         |
| 23   | 4812086313 | Wheel                       | 2   |   |   |         |
| 24   | 4812086190 | Retaining Ring For Shaft    | 2   |   |   |         |
| 25   | 4812086389 | Centrifugal Clutch          | 1   |   |   |         |
| 26   | 4812086391 | Clutch Washer               | 1   |   |   |         |
| 27   | 4812086393 | V-Belt                      | 1   |   |   |         |
| 28   | PNNA       | Set Deflector               | 1   |   |   |         |