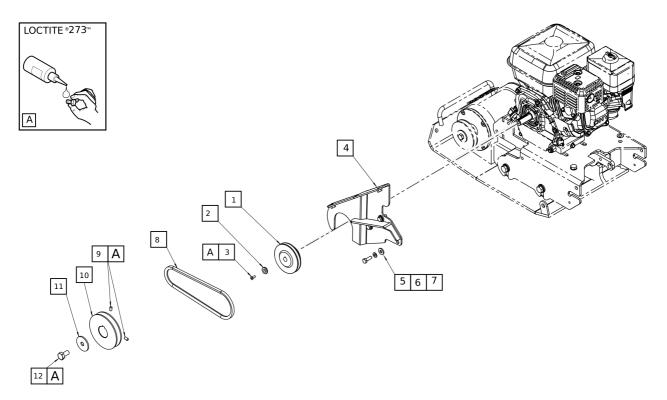

#### Engine with Frame Engine with Frame

| Item | Part No.   | Name                         | Qty | L | С | SN INFO |
|------|------------|------------------------------|-----|---|---|---------|
| 1    | 4812086396 | Anti Vibration Stopper       | 2   |   |   |         |
| 2    | 4812086317 | Spring Lock Washer           | 2   |   |   |         |
| 3    | 4812334894 | Hex.Head Screw               | 2   |   |   |         |
| 4    | 4812334870 | Spring Lock Washer           | 2   |   |   |         |
| 5    | 4812086229 | Hex.Head Screw               | 2   |   |   |         |
| 6    | 4812086401 | Handle Assembly              | 1   |   |   |         |
| 7    | 4812086395 | Engine Bolt Bracket Assembly | 2   |   |   |         |
| 8    | 4812086382 | Base Plate Assembly          | 1   |   |   |         |
| 9    | 4812086225 | Spring Lock Washer           | 2   |   |   |         |
| 10   | 4812086224 | Hex.Head Screw               | 2   |   |   |         |
| 13   | 4812086245 | Plain Washer                 | 7   |   |   |         |
| 13.1 | 4812086328 | Countersunk Head Screw       | 1   |   |   |         |
| 14   | 4812086301 | Spring Lock Washer           | 10  |   |   |         |
| 15   | 4812334875 | Hex.Nut                      | 4   |   |   |         |
| 16   | 4812086388 | Inner Belt Guard Assembly    | 1   |   |   |         |

Refer to Parts Online for the most up to date information. The printed information might be outdated. Wed Jan 17 09:45:08 UTC 2024

| Item | Part No.   | Name                        | Qty | L | С | SN INFO |
|------|------------|-----------------------------|-----|---|---|---------|
| 17   | 4812086337 | Hex.Head Screw              | 5   |   |   |         |
| 18   | 4812086394 | Plastic Belt Guard Assembly | 1   |   |   |         |
| 19   | 4812334882 | Hex.Head Screw              | 1   |   |   |         |
| 21   | 4812336089 | Honda Engine                | 1   |   |   |         |
| 22   | 4812086381 | Wheel Axle Assembly         | 1   |   |   |         |
| 23   | 4812086313 | Wheel                       | 2   |   |   |         |
| 24   | 4812086190 | Retaining Ring For Shaft    | 2   |   |   |         |
| 25   | 4812086389 | Centrifugal Clutch          | 1   |   |   |         |
| 26   | 4812086391 | Clutch Washer               | 1   |   |   |         |
| 27   | 4812086393 | V-Belt                      | 1   |   |   |         |
| 28   | PNNA       | Set Deflector               | 1   |   |   |         |