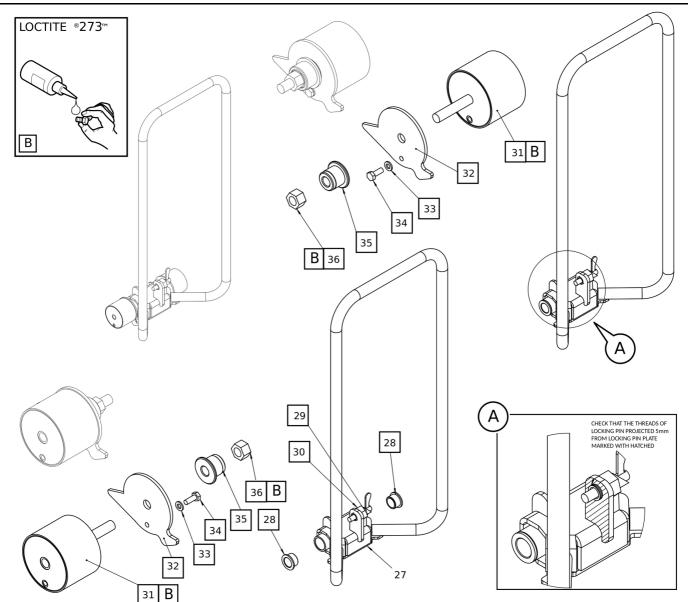

#### Engine with Frame Engine with Frame

| Item | Part No.   | Name                         | Qty | L | С | SN INFO |
|------|------------|------------------------------|-----|---|---|---------|
| 1    | 4812086396 | Anti Vibration Stopper       | 2   |   |   |         |
| 2    | 4812086317 | Spring Lock Washer           | 2   |   |   |         |
| 3    | 4812334894 | Hex.Head Screw               | 2   |   |   |         |
| 4    | 4812334870 | Spring Lock Washer           | 2   |   |   |         |
| 5    | 4812086229 | Hex.Head Screw               | 2   |   |   |         |
| 6    | 4812086401 | Handle Assembly              | 1   |   |   |         |
| 7    | 4812086395 | Engine Bolt Bracket Assembly | 2   |   |   |         |
| 8    | 4812086382 | Base Plate Assembly          | 1   |   |   |         |
| 9    | 4812086225 | Spring Lock Washer           | 2   |   |   |         |
| 10   | 4812086224 | Hex.Head Screw               | 2   |   |   |         |
| 13   | 4812086245 | Plain Washer                 | 7   |   |   |         |
| 13.1 | 4812086328 | Countersunk Head Screw       | 1   |   |   |         |
| 14   | 4812086301 | Spring Lock Washer           | 10  |   |   |         |
| 15   | 4812334875 | Hex.Nut                      | 4   |   |   |         |
| 16   | 4812086388 | Inner Belt Guard Assembly    | 1   |   |   |         |

Refer to Parts Online for the most up to date information. The printed information might be outdated. Wed Jan 17 09:45:08 UTC 2024

| Item | Part No.   | Name                        | Qty | L | С | SN INFO |
|------|------------|-----------------------------|-----|---|---|---------|
| 17   | 4812086337 | Hex.Head Screw              | 5   |   |   |         |
| 18   | 4812086394 | Plastic Belt Guard Assembly | 1   |   |   |         |
| 19   | 4812334882 | Hex.Head Screw              | 1   |   |   |         |
| 21   | 4812336089 | Honda Engine                | 1   |   |   |         |
| 22   | 4812086381 | Wheel Axle Assembly         | 1   |   |   |         |
| 23   | 4812086313 | Wheel                       | 2   |   |   |         |
| 24   | 4812086190 | Retaining Ring For Shaft    | 2   |   |   |         |
| 25   | 4812086389 | Centrifugal Clutch          | 1   |   |   |         |
| 26   | 4812086391 | Clutch Washer               | 1   |   |   |         |
| 27   | 4812086393 | V-Belt                      | 1   |   |   |         |
| 28   | PNNA       | Set Deflector               | 1   |   |   |         |

#### Base Plate with Exciter Unit Base Plate with Exciter Unit

| Item | Part No.   | Name                  | Qty | L | С | SN INFO |
|------|------------|-----------------------|-----|---|---|---------|
| 1    | 4812086382 | Base Plate Assembly   | 1   |   |   |         |
| 2    | 4812086186 | Plug                  | 1   |   |   |         |
| 3    | 4812086301 | Spring Lock Washer    | 4   |   |   |         |
| 4    | 4812086293 | Hex.Head Screw        | 4   |   |   |         |
| 5    | 4812086321 | Rear Cover            | 1   |   |   |         |
| 6    | 4812086322 | O Ring                | 2   |   |   |         |
| 7    | 4812086323 | Ball Bearing          | 2   |   |   |         |
| 8    | 4812086384 | Eccentric Shaft       | 1   |   |   |         |
| 9    | 4812086281 | Кеу                   | 1   |   |   |         |
| 10   | 4812086325 | Oil Seal              | 1   |   |   |         |
| 11   | 4812086326 | Front Cover           | 1   |   |   |         |
| 12   | 4812086327 | Conical Dented Washer | 4   |   |   |         |

Refer to Parts Online for the most up to date information. The printed information might be outdated. Wed Jan 17 09:45:08 UTC 2024

| Item | Part No.   | Name                                | Qty | L | С | SN INFO |
|------|------------|-------------------------------------|-----|---|---|---------|
| 13   | 4812086328 | Countersunk Head Screw              | 4   |   |   |         |
| 14   | 4812086169 | Hex.Socket Set Screw With Cup Point | 2   |   |   |         |
| 15   | 4812086385 | V Belt Pulley                       | 1   |   |   |         |
| 16   | 4812086330 | Washer                              | 1   |   |   |         |
| 17   | 4812086331 | Schnorr Locking Washer              | 1   |   |   |         |
| 18   | 4812086231 | Hex.Head Screw                      | 1   |   |   |         |
| 19   | 4812086319 | Rubber Mounting                     | 2   |   |   |         |
| 20   | 4812086320 | Rubber Mounting                     | 2   |   |   |         |
| 21   | 4812086318 | Plain Washer                        | 4   |   |   |         |
| 22   | 4812086317 | Spring Lock Washer                  | 8   |   |   |         |
| 23   | 4812086316 | Hex.Head Screw                      | 4   |   |   |         |
| 24   | 4812086386 | Engine Box Assembly                 | 1   |   |   |         |
| 25   | 4812086277 | Plain Washer                        | 4   |   |   |         |
| 26   | 4812086346 | Hex.Head Screw                      | 4   |   |   |         |
| 27   | 4812086401 | Handle Assembly                     | 1   |   |   |         |
| 28   | 4812086298 | Nylon Bush                          | 2   |   |   |         |
| 29   | 4812086236 | Locking Pin-Federriegel With Thread | 1   |   |   |         |
| 30   | 4812086237 | Hex.Thin Nut                        | 1   |   |   |         |
| 31   | 4812086397 | Rubber Mounting                     | 2   |   |   |         |
| 32   | 4812086398 | Joining Plate                       | 2   |   |   |         |
| 33   | 4812334870 | Spring Lock Washer                  | 2   |   |   |         |
| 34   | 4812086229 | Hex.Head Screw                      | 2   |   |   |         |
| 35   | 4812086399 | Handle Pin                          | 2   |   |   |         |
| 36   | 4812086280 | Hex.Nut With Plastic Insert         | 2   |   |   |         |