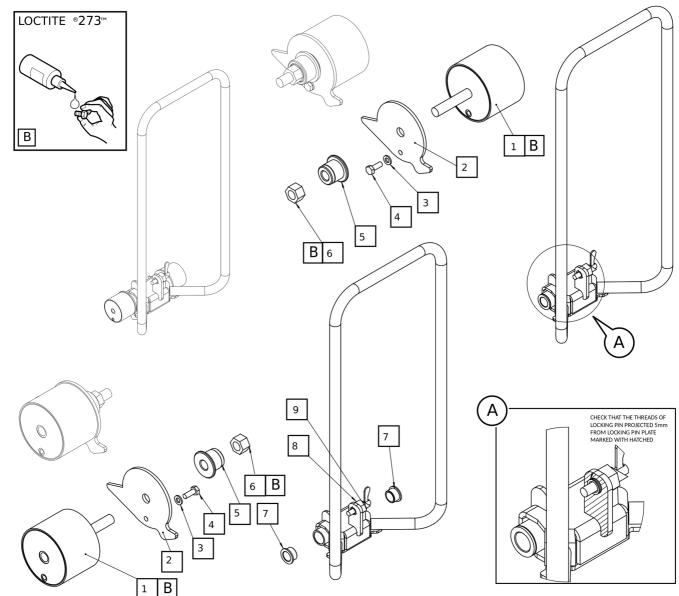

#### Field kits 4812337848 Comfort handle

| Item | Part No.   | Name                                | Qty | L | С | SN INFO |
|------|------------|-------------------------------------|-----|---|---|---------|
| КІТ  | 4812337848 | Comfort handle                      | 1   |   |   |         |
| 1    | 4812086397 | Rubber Mounting                     | 2   |   |   |         |
| 2    | 4812086398 | Joining Plate                       | 2   |   |   |         |
| 3    | 4812334870 | Spring Lock Washer                  | 2   |   |   |         |
| 4    | 4812086229 | Hex.Head Screw                      | 2   |   |   |         |
| 5    | 4812086399 | Handle Pin                          | 2   |   |   |         |
| 6    | 4812086280 | Hex.Nut With Plastic Insert         | 2   |   |   |         |
| 7    | 4812086298 | Nylon Bush                          | 2   |   |   |         |
| 8    | 4812086237 | Hex.Thin Nut                        | 1   |   |   |         |
| 9    | 4812086236 | Locking Pin-Federriegel With Thread | 1   |   |   |         |

#### Engine with Frame Engine with Frame

| Item | Part No.   | Name                         | Qty | L | С | SN INFO |
|------|------------|------------------------------|-----|---|---|---------|
| 1    | 4812086396 | Anti Vibration Stopper       | 2   |   |   |         |
| 2    | 4812086317 | Spring Lock Washer           | 2   |   |   |         |
| 3    | 4812334894 | Hex.Head Screw               | 2   |   |   |         |
| 4    | 4812334870 | Spring Lock Washer           | 2   |   |   |         |
| 5    | 4812086229 | Hex.Head Screw               | 2   |   |   |         |
| 6    | 4812086401 | Handle Assembly              | 1   |   |   |         |
| 7    | 4812086395 | Engine Bolt Bracket Assembly | 2   |   |   |         |
| 8    | 4812086382 | Base Plate Assembly          | 1   |   |   |         |
| 9    | 4812086225 | Spring Lock Washer           | 2   |   |   |         |
| 10   | 4812086224 | Hex.Head Screw               | 2   |   |   |         |
| 13   | 4812086245 | Plain Washer                 | 7   |   |   |         |
| 13.1 | 4812086328 | Countersunk Head Screw       | 1   |   |   |         |
| 14   | 4812086301 | Spring Lock Washer           | 10  |   |   |         |
| 15   | 4812334875 | Hex.Nut                      | 4   |   |   |         |
| 16   | 4812086388 | Inner Belt Guard Assembly    | 1   |   |   |         |

Refer to Parts Online for the most up to date information. The printed information might be outdated. Wed Jan 17 09:45:08 UTC 2024

| Item | Part No.   | Name                        | Qty | L | С | SN INFO |
|------|------------|-----------------------------|-----|---|---|---------|
| 17   | 4812086337 | Hex.Head Screw              | 5   |   |   |         |
| 18   | 4812086394 | Plastic Belt Guard Assembly | 1   |   |   |         |
| 19   | 4812334882 | Hex.Head Screw              | 1   |   |   |         |
| 21   | 4812336089 | Honda Engine                | 1   |   |   |         |
| 22   | 4812086381 | Wheel Axle Assembly         | 1   |   |   |         |
| 23   | 4812086313 | Wheel                       | 2   |   |   |         |
| 24   | 4812086190 | Retaining Ring For Shaft    | 2   |   |   |         |
| 25   | 4812086389 | Centrifugal Clutch          | 1   |   |   |         |
| 26   | 4812086391 | Clutch Washer               | 1   |   |   |         |
| 27   | 4812086393 | V-Belt                      | 1   |   |   |         |
| 28   | PNNA       | Set Deflector               | 1   |   |   |         |