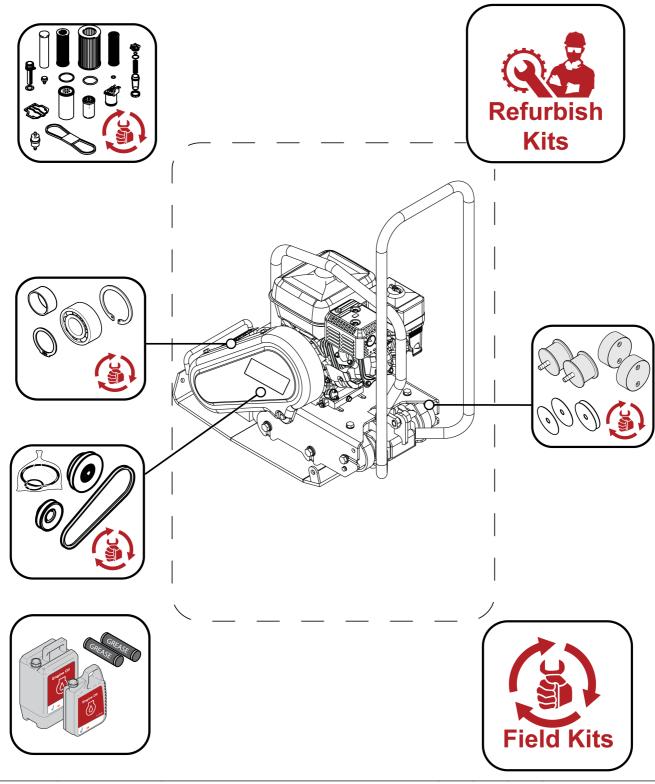

Please observe the safety instructions listed in the relevant Safety and operating instructions!

| RV801                                              |
|----------------------------------------------------|
| Service, repair and wear part kits                 |
| Kits-4812334803 Service, repair and wear part kits |
| Service, repair and wear part kits                 |
| 4812334977 Repair kit, shock-absorber              |
| 4812337843 Repair kit, transmission                |
| 4812337844 Repair kit, exciter unit                |
| Service parts                                      |
| Refurbishing kits                                  |
| 4812337845 Refurbishing kit - covering             |
| Field kits                                         |
| 4812337848 Comfort handle 10                       |
| 4812337847 Transport wheels                        |
| 4812337846 Vulkollan plate                         |
| Lubricants                                         |

#### Service, repair and wear part kits Kits-4812334803 Service, repair and wear part kits

| Item | Part No.   | Name                               | Qty | L | С | SN INFO |
|------|------------|------------------------------------|-----|---|---|---------|
| 1    |            | Service, repair and wear part kits |     |   |   |         |
| 1.1  | 4812334977 | Repair kit, shock-absorber         | 1   |   |   |         |
| 1.2  | 4812337843 | Repair kit, transmission           | 1   |   |   |         |
| 1.3  | 4812337844 | Repair kit, exciter unit           | 1   |   |   |         |

Refer to Parts Online for the most up to date information. The printed information might be outdated. Wed Jan 17 09:45:06 UTC 2024

| Item | Part No.   | Name                                | Qty | L | С | SN INFO |
|------|------------|-------------------------------------|-----|---|---|---------|
| 1.4  |            | Service kit                         | 1   |   |   |         |
| 2    |            | Refurbishing kit                    |     |   |   |         |
| 2.1  | 4812337845 | Refurbishing kit - covering         | 1   |   |   |         |
| 3    |            | Field kit                           |     |   |   |         |
| 3.1  | 4812337846 | Vulkollan Plate                     | 1   |   |   |         |
| 3.2  | 4812337847 | Transport wheels                    | 1   |   |   |         |
| 3.3  | 4812337848 | Comfort handle                      | 1   |   |   |         |
| 4    |            | Lubricants and operating substances |     |   |   |         |