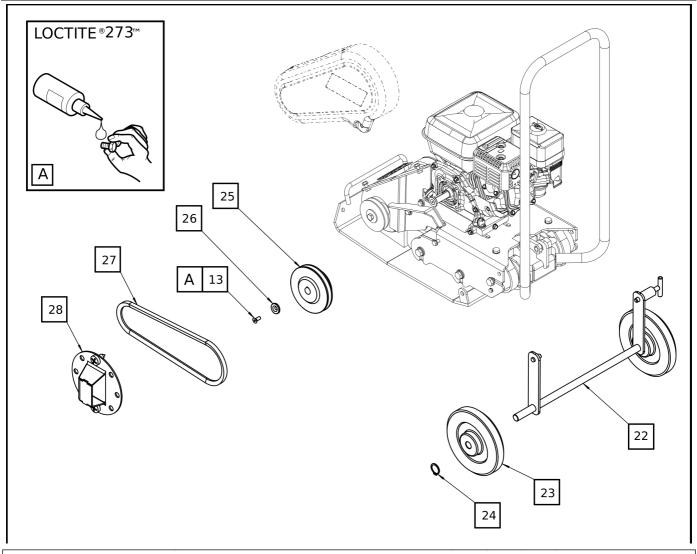

#### Engine with Frame Engine with Frame

| Item | Part No.   | Name                         | Qty | L | С | SN INFO |
|------|------------|------------------------------|-----|---|---|---------|
| 1    | 4812086396 | Anti Vibration Stopper       | 2   |   |   |         |
| 2    | 4812086317 | Spring Lock Washer           | 2   |   |   |         |
| 3    | 4812334894 | Hex.Head Screw               | 2   |   |   |         |
| 4    | 4812334870 | Spring Lock Washer           | 2   |   |   |         |
| 5    | 4812086229 | Hex.Head Screw               | 2   |   |   |         |
| 6    | 4812086401 | Handle Assembly              | 1   |   |   |         |
| 7    | 4812086395 | Engine Bolt Bracket Assembly | 2   |   |   |         |
| 8    | 4812086382 | Base Plate Assembly          | 1   |   |   |         |
| 9    | 4812086225 | Spring Lock Washer           | 2   |   |   |         |
| 10   | 4812086224 | Hex.Head Screw               | 2   |   |   |         |
| 13   | 4812086245 | Plain Washer                 | 7   |   |   |         |
| 13.1 | 4812086328 | Countersunk Head Screw       | 1   |   |   |         |
| 14   | 4812086301 | Spring Lock Washer           | 10  |   |   |         |
| 15   | 4812334875 | Hex.Nut                      | 4   |   |   |         |
| 16   | 4812086388 | Inner Belt Guard Assembly    | 1   |   |   |         |

Refer to Parts Online for the most up to date information. The printed information might be outdated. Wed Jan 17 09:45:08 UTC 2024

| Item | Part No.   | Name                        | Qty | L | С | SN INFO |
|------|------------|-----------------------------|-----|---|---|---------|
| 17   | 4812086337 | Hex.Head Screw              | 5   |   |   |         |
| 18   | 4812086394 | Plastic Belt Guard Assembly | 1   |   |   |         |
| 19   | 4812334882 | Hex.Head Screw              | 1   |   |   |         |
| 21   | 4812336089 | Honda Engine                | 1   |   |   |         |
| 22   | 4812086381 | Wheel Axle Assembly         | 1   |   |   |         |
| 23   | 4812086313 | Wheel                       | 2   |   |   |         |
| 24   | 4812086190 | Retaining Ring For Shaft    | 2   |   |   |         |
| 25   | 4812086389 | Centrifugal Clutch          | 1   |   |   |         |
| 26   | 4812086391 | Clutch Washer               | 1   |   |   |         |
| 27   | 4812086393 | V-Belt                      | 1   |   |   |         |
| 28   | PNNA       | Set Deflector               | 1   |   |   |         |