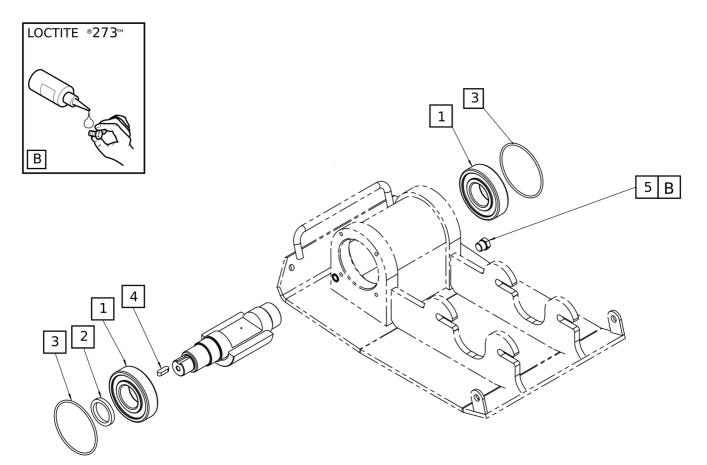

#### Base Plate with Exciter Unit Base Plate with Exciter Unit

| Item | Part No.   | Name                  | Qty | L | С | SN INFO |
|------|------------|-----------------------|-----|---|---|---------|
| 1    | 4812086382 | Base Plate Assembly   | 1   |   |   |         |
| 2    | 4812086186 | Plug                  | 1   |   |   |         |
| 3    | 4812086301 | Spring Lock Washer    | 4   |   |   |         |
| 4    | 4812086293 | Hex.Head Screw        | 4   |   |   |         |
| 5    | 4812086321 | Rear Cover            | 1   |   |   |         |
| 6    | 4812086322 | O Ring                | 2   |   |   |         |
| 7    | 4812086323 | Ball Bearing          | 2   |   |   |         |
| 8    | 4812086384 | Eccentric Shaft       | 1   |   |   |         |
| 9    | 4812086281 | Кеу                   | 1   |   |   |         |
| 10   | 4812086325 | Oil Seal              | 1   |   |   |         |
| 11   | 4812086326 | Front Cover           | 1   |   |   |         |
| 12   | 4812086327 | Conical Dented Washer | 4   |   |   |         |

Refer to Parts Online for the most up to date information. The printed information might be outdated. Wed Jan 17 09:45:08 UTC 2024

| Item | Part No.   | Name                                | Qty | L | С | SN INFO |
|------|------------|-------------------------------------|-----|---|---|---------|
| 13   | 4812086328 | Countersunk Head Screw              | 4   |   |   |         |
| 14   | 4812086169 | Hex.Socket Set Screw With Cup Point | 2   |   |   |         |
| 15   | 4812086385 | V Belt Pulley                       | 1   |   |   |         |
| 16   | 4812086330 | Washer                              | 1   |   |   |         |
| 17   | 4812086331 | Schnorr Locking Washer              | 1   |   |   |         |
| 18   | 4812086231 | Hex.Head Screw                      | 1   |   |   |         |
| 19   | 4812086319 | Rubber Mounting                     | 2   |   |   |         |
| 20   | 4812086320 | Rubber Mounting                     | 2   |   |   |         |
| 21   | 4812086318 | Plain Washer                        | 4   |   |   |         |
| 22   | 4812086317 | Spring Lock Washer                  | 8   |   |   |         |
| 23   | 4812086316 | Hex.Head Screw                      | 4   |   |   |         |
| 24   | 4812086386 | Engine Box Assembly                 | 1   |   |   |         |
| 25   | 4812086277 | Plain Washer                        | 4   |   |   |         |
| 26   | 4812086346 | Hex.Head Screw                      | 4   |   |   |         |
| 27   | 4812086401 | Handle Assembly                     | 1   |   |   |         |
| 28   | 4812086298 | Nylon Bush                          | 2   |   |   |         |
| 29   | 4812086236 | Locking Pin-Federriegel With Thread | 1   |   |   |         |
| 30   | 4812086237 | Hex.Thin Nut                        | 1   |   |   |         |
| 31   | 4812086397 | Rubber Mounting                     | 2   |   |   |         |
| 32   | 4812086398 | Joining Plate                       | 2   |   |   |         |
| 33   | 4812334870 | Spring Lock Washer                  | 2   |   |   |         |
| 34   | 4812086229 | Hex.Head Screw                      | 2   |   |   |         |
| 35   | 4812086399 | Handle Pin                          | 2   |   |   |         |
| 36   | 4812086280 | Hex.Nut With Plastic Insert         | 2   |   |   |         |