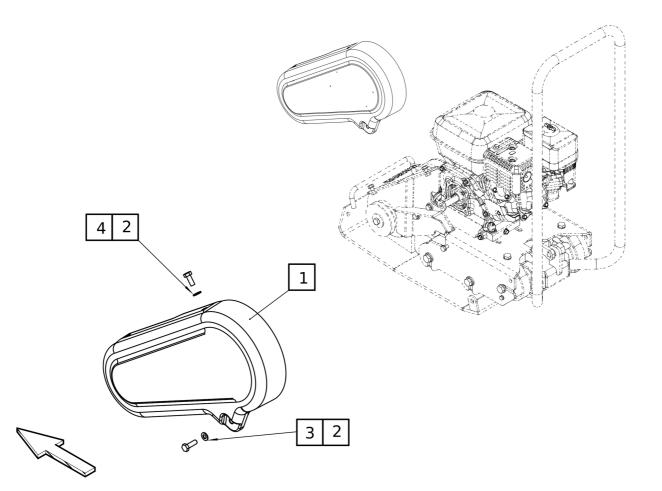

### Refurbishing kits 4812337845 Refurbishing kit - covering

| Item | Part No.   | Name                        | Qty | L | С | SN INFO |
|------|------------|-----------------------------|-----|---|---|---------|
| кіт  | 4812337845 | Refurbishing kit - covering | 1   |   |   |         |
| 1    | 4812086394 | Plastic Belt Guard Assembly | 1   |   |   |         |
| 2    | 4812086301 | Spring Lock Washer          | 3   |   |   |         |
| 3    | 4812334882 | Hex.Head Screw              | 1   |   |   |         |
| 4    | 4812086337 | Hex.Head Screw              | 2   |   |   |         |

Refer to Parts Online for the most up to date information. The printed information might be outdated. Wed Jan 17 09:45:08 UTC 2024

| Item | Part No.   | Name                        | Qty | L | С | SN INFO |
|------|------------|-----------------------------|-----|---|---|---------|
| 17   | 4812086337 | Hex.Head Screw              | 5   |   |   |         |
| 18   | 4812086394 | Plastic Belt Guard Assembly | 1   |   |   |         |
| 19   | 4812334882 | Hex.Head Screw              | 1   |   |   |         |
| 21   | 4812336089 | Honda Engine                | 1   |   |   |         |
| 22   | 4812086381 | Wheel Axle Assembly         | 1   |   |   |         |
| 23   | 4812086313 | Wheel                       | 2   |   |   |         |
| 24   | 4812086190 | Retaining Ring For Shaft    | 2   |   |   |         |
| 25   | 4812086389 | Centrifugal Clutch          | 1   |   |   |         |
| 26   | 4812086391 | Clutch Washer               | 1   |   |   |         |
| 27   | 4812086393 | V-Belt                      | 1   |   |   |         |
| 28   | PNNA       | Set Deflector               | 1   |   |   |         |