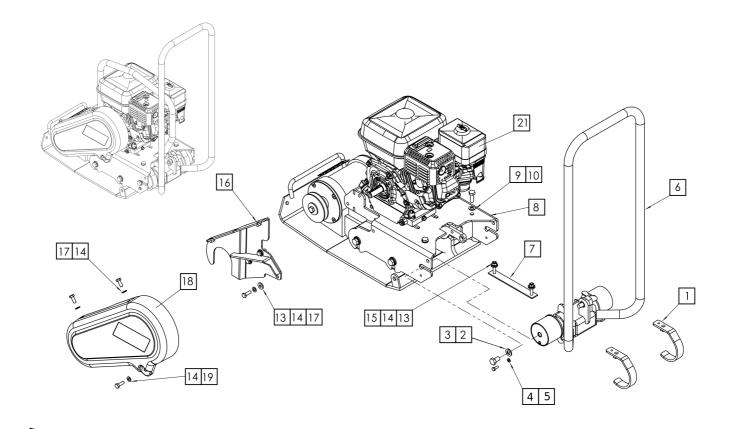

#### Engine with Frame Engine with Frame

| Item | Part No.   | Name                         | Qty | L | С | SN INFO |
|------|------------|------------------------------|-----|---|---|---------|
| 1    | 4812086396 | Anti Vibration Stopper       | 2   |   |   |         |
| 2    | 4812086317 | Spring Lock Washer           | 2   |   |   |         |
| 3    | 4812334894 | Hex.Head Screw               | 2   |   |   |         |
| 4    | 4812334870 | Spring Lock Washer           | 2   |   |   |         |
| 5    | 4812086229 | Hex.Head Screw               | 2   |   |   |         |
| 6    | 4812086401 | Handle Assembly              | 1   |   |   |         |
| 7    | 4812086395 | Engine Bolt Bracket Assembly | 2   |   |   |         |
| 8    | 4812086382 | Base Plate Assembly          | 1   |   |   |         |
| 9    | 4812086225 | Spring Lock Washer           | 2   |   |   |         |
| 10   | 4812086224 | Hex.Head Screw               | 2   |   |   |         |
| 13   | 4812086245 | Plain Washer                 | 7   |   |   |         |
| 13.1 | 4812086328 | Countersunk Head Screw       | 1   |   |   |         |
| 14   | 4812086301 | Spring Lock Washer           | 10  |   |   |         |
| 15   | 4812334875 | Hex.Nut                      | 4   |   |   |         |
| 16   | 4812086388 | Inner Belt Guard Assembly    | 1   |   |   |         |

Refer to Parts Online for the most up to date information. The printed information might be outdated. Wed Jan 17 09:45:08 UTC 2024

| Item | Part No.   | Name                        | Qty | L | С | SN INFO |
|------|------------|-----------------------------|-----|---|---|---------|
| 17   | 4812086337 | Hex.Head Screw              | 5   |   |   |         |
| 18   | 4812086394 | Plastic Belt Guard Assembly | 1   |   |   |         |
| 19   | 4812334882 | Hex.Head Screw              | 1   |   |   |         |
| 21   | 4812336089 | Honda Engine                | 1   |   |   |         |
| 22   | 4812086381 | Wheel Axle Assembly         | 1   |   |   |         |
| 23   | 4812086313 | Wheel                       | 2   |   |   |         |
| 24   | 4812086190 | Retaining Ring For Shaft    | 2   |   |   |         |
| 25   | 4812086389 | Centrifugal Clutch          | 1   |   |   |         |
| 26   | 4812086391 | Clutch Washer               | 1   |   |   |         |
| 27   | 4812086393 | V-Belt                      | 1   |   |   |         |
| 28   | PNNA       | Set Deflector               | 1   |   |   |         |