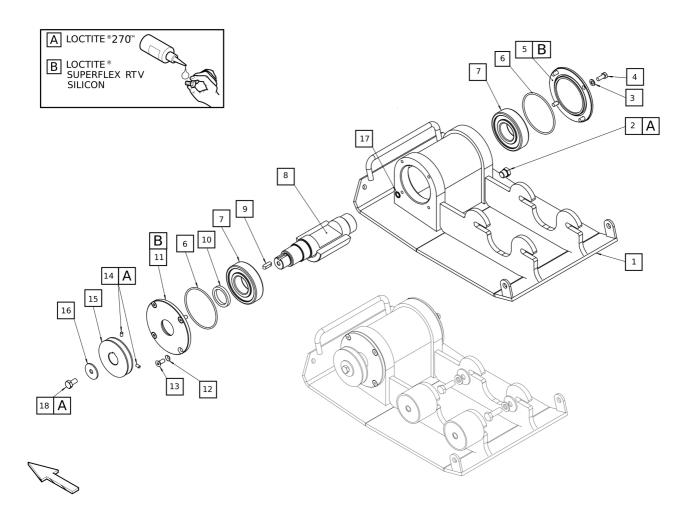

#### Base Plate with Exciter Unit Base Plate with Exciter Unit

| Item | Part No.   | Name                  | Qty | L | С | SN INFO |
|------|------------|-----------------------|-----|---|---|---------|
| 1    | 4812086382 | Base Plate Assembly   | 1   |   |   |         |
| 2    | 4812086186 | Plug                  | 1   |   |   |         |
| 3    | 4812086301 | Spring Lock Washer    | 4   |   |   |         |
| 4    | 4812086293 | Hex.Head Screw        | 4   |   |   |         |
| 5    | 4812086321 | Rear Cover            | 1   |   |   |         |
| 6    | 4812086322 | O Ring                | 2   |   |   |         |
| 7    | 4812086323 | Ball Bearing          | 2   |   |   |         |
| 8    | 4812086384 | Eccentric Shaft       | 1   |   |   |         |
| 9    | 4812086281 | Кеу                   | 1   |   |   |         |
| 10   | 4812086325 | Oil Seal              | 1   |   |   |         |
| 11   | 4812086326 | Front Cover           | 1   |   |   |         |
| 12   | 4812086327 | Conical Dented Washer | 4   |   |   |         |

Refer to Parts Online for the most up to date information. The printed information might be outdated. Wed Jan 17 09:45:08 UTC 2024

| Item | Part No.   | Name                                | Qty | L | С | SN INFO |
|------|------------|-------------------------------------|-----|---|---|---------|
| 13   | 4812086328 | Countersunk Head Screw              | 4   |   |   |         |
| 14   | 4812086169 | Hex.Socket Set Screw With Cup Point | 2   |   |   |         |
| 15   | 4812086385 | V Belt Pulley                       | 1   |   |   |         |
| 16   | 4812086330 | Washer                              | 1   |   |   |         |
| 17   | 4812086331 | Schnorr Locking Washer              | 1   |   |   |         |
| 18   | 4812086231 | Hex.Head Screw                      | 1   |   |   |         |
| 19   | 4812086319 | Rubber Mounting                     | 2   |   |   |         |
| 20   | 4812086320 | Rubber Mounting                     | 2   |   |   |         |
| 21   | 4812086318 | Plain Washer                        | 4   |   |   |         |
| 22   | 4812086317 | Spring Lock Washer                  | 8   |   |   |         |
| 23   | 4812086316 | Hex.Head Screw                      | 4   |   |   |         |
| 24   | 4812086386 | Engine Box Assembly                 | 1   |   |   |         |
| 25   | 4812086277 | Plain Washer                        | 4   |   |   |         |
| 26   | 4812086346 | Hex.Head Screw                      | 4   |   |   |         |
| 27   | 4812086401 | Handle Assembly                     | 1   |   |   |         |
| 28   | 4812086298 | Nylon Bush                          | 2   |   |   |         |
| 29   | 4812086236 | Locking Pin-Federriegel With Thread | 1   |   |   |         |
| 30   | 4812086237 | Hex.Thin Nut                        | 1   |   |   |         |
| 31   | 4812086397 | Rubber Mounting                     | 2   |   |   |         |
| 32   | 4812086398 | Joining Plate                       | 2   |   |   |         |
| 33   | 4812334870 | Spring Lock Washer                  | 2   |   |   |         |
| 34   | 4812086229 | Hex.Head Screw                      | 2   |   |   |         |
| 35   | 4812086399 | Handle Pin                          | 2   |   |   |         |
| 36   | 4812086280 | Hex.Nut With Plastic Insert         | 2   |   |   |         |