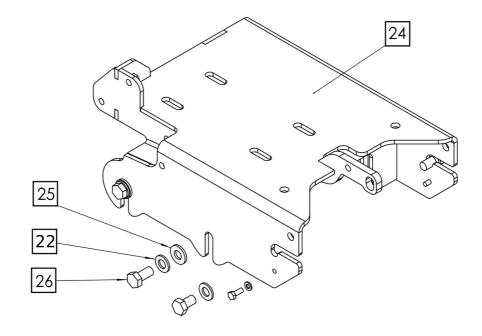

### Field kits 4812337846 Vulkollan plate

| Item | Part No.   | Name                  | Qty | L | С | SN INFO |
|------|------------|-----------------------|-----|---|---|---------|
| 1    | 4812086408 | Vulkollan             | 1   |   |   |         |
| 2    | PNNA       | Screw                 | 2   |   |   |         |
| 3    | 4812086409 | Bracket for vulkollan | 1   |   |   |         |
| 4    | PNNA       | Self locking nut      | 2   |   |   |         |

### Vulkollan plate Vulkollan plate

| Item | Part No.   | Name                  | Qty | L | С | SN INFO |
|------|------------|-----------------------|-----|---|---|---------|
| 1    | 4812086408 | Vulkollan             | 1   |   |   |         |
| 2    | PNNA       | Screw                 | 2   |   |   |         |
| 3    | 4812086409 | Bracket for vulkollan | 1   |   |   |         |
| 4    | PNNA       | Self locking nut      | 2   |   |   |         |