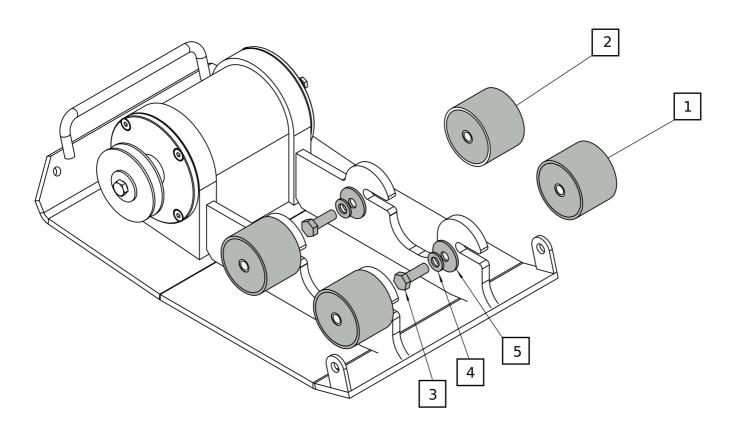

#### Service, repair and wear part kits 4812334977 Repair kit, shock-absorber

| Item | Part No.   | Name               | Qty | L | С | SN INFO |
|------|------------|--------------------|-----|---|---|---------|
| 1    | 4812086319 | Rubber Mounting    | 2   |   |   |         |
| 2    | 4812086320 | Rubber Mounting    | 2   |   |   |         |
| 3    | 4812086316 | Hex.Head Screw     | 4   |   |   |         |
| 4    | 4812086317 | Spring Lock Washer | 4   |   |   |         |
| 5    | 4812086318 | Plain Washer       | 4   |   |   |         |