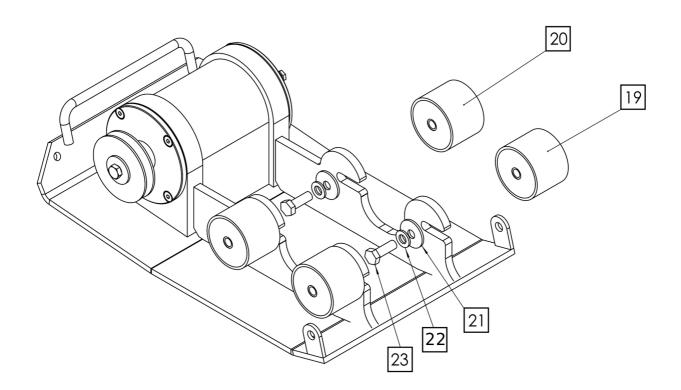

### Field kits 4812337847 Transport wheels

| Item | Part No.   | Name                     | Qty | L | С | SN INFO |
|------|------------|--------------------------|-----|---|---|---------|
| КІТ  | 4812337847 | Transport wheels         | 1   |   |   |         |
| 1    | 4812086190 | Retaining Ring For Shaft | 2   |   |   |         |
| 2    | 4812086381 | Wheel Axle Assembly      | 1   |   |   |         |
| 3    | 4812086313 | Wheel                    | 2   |   |   |         |