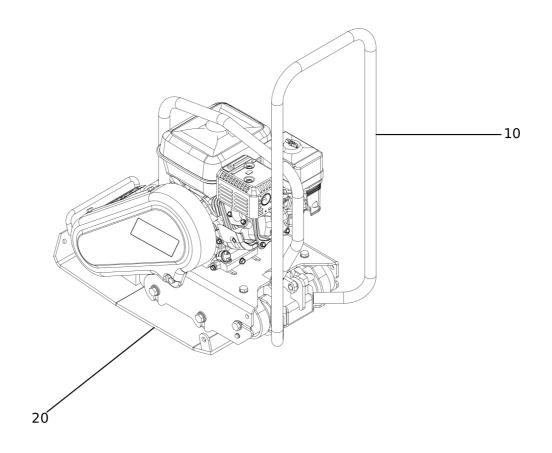

#### Vulkollan plate

| Vulkollan plate | ə | <br> | <br> | <br> |
|-----------------|---|------|------|------|

RV80

| Item | Part No. | Name                              | Qty | L | С | SN INFO |
|------|----------|-----------------------------------|-----|---|---|---------|
| 10   | PNNA     | Frame with engine                 | 1   |   |   |         |
| 20   | PNNA     | Vibratory plate with Exciter unit | 1   |   |   |         |