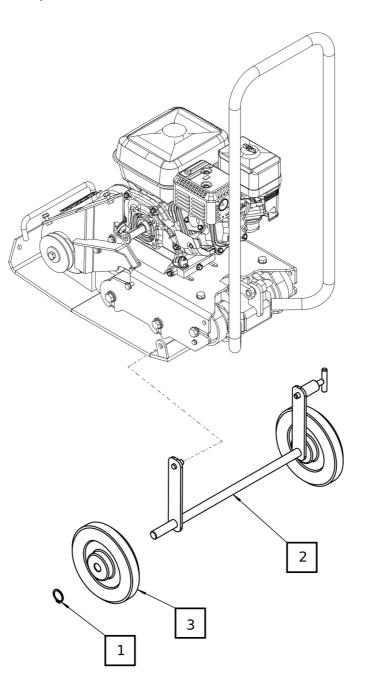

### Field kits 4812337847 Transport wheels

| Item | Part No.   | Name                     | Qty | L | С | SN INFO |
|------|------------|--------------------------|-----|---|---|---------|
| КІТ  | 4812337847 | Transport wheels         | 1   |   |   |         |
| 1    | 4812086190 | Retaining Ring For Shaft | 2   |   |   |         |
| 2    | 4812086381 | Wheel Axle Assembly      | 1   |   |   |         |
| 3    | 4812086313 | Wheel                    | 2   |   |   |         |

Refer to Parts Online for the most up to date information. The printed information might be outdated. Wed Jan 17 09:45:08 UTC 2024

| Item | Part No.   | Name                        | Qty | L | С | SN INFO |
|------|------------|-----------------------------|-----|---|---|---------|
| 17   | 4812086337 | Hex.Head Screw              | 5   |   |   |         |
| 18   | 4812086394 | Plastic Belt Guard Assembly | 1   |   |   |         |
| 19   | 4812334882 | Hex.Head Screw              | 1   |   |   |         |
| 21   | 4812336089 | Honda Engine                | 1   |   |   |         |
| 22   | 4812086381 | Wheel Axle Assembly         | 1   |   |   |         |
| 23   | 4812086313 | Wheel                       | 2   |   |   |         |
| 24   | 4812086190 | Retaining Ring For Shaft    | 2   |   |   |         |
| 25   | 4812086389 | Centrifugal Clutch          | 1   |   |   |         |
| 26   | 4812086391 | Clutch Washer               | 1   |   |   |         |
| 27   | 4812086393 | V-Belt                      | 1   |   |   |         |
| 28   | PNNA       | Set Deflector               | 1   |   |   |         |