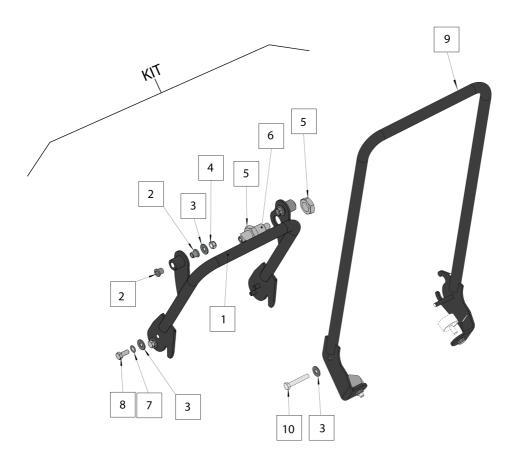

# Field kits 4812338054 Comfort handle, middle

| Item | Part No.   | Name                    | Qty | L | С | SN INFO |
|------|------------|-------------------------|-----|---|---|---------|
| кіт  | 4812338054 | Comfort handle          | 1   |   |   |         |
| 1    | 4812336082 | Bottom Handle           | 1   |   |   |         |
| 2    | 4812336083 | Nylon bush              | 4   |   |   |         |
| 3    | 4812336080 | Washer                  | 15  |   |   |         |
| 4    | 4812086291 | Self locking nut        | 2   |   |   |         |
| 5    | 4812086237 | Hex. nut                | 2   |   |   |         |
| 6    | 4812086236 | Locking pin with thread | 1   |   |   |         |
| 7    | 4812086301 | Lock washer             | 15  |   |   |         |
| 8    | 4812086293 | Hex. Head screw         | 12  |   |   |         |
| 9    | 4812336086 | Top Handle              | 1   |   |   |         |
| 10   | 4812336088 | Hex. Head screw         | 2   |   |   |         |

# Field kits 4812338055 Transport wheels

| Item | Part No.   | Name             | Qty | L | С | SN INFO |
|------|------------|------------------|-----|---|---|---------|
| КІТ  | 4812338055 | Transport wheels | 1   |   |   |         |
| 1    | 4812336097 | Washer           | 2   |   |   |         |
| 2    | 4812086292 | Washer           | 3   |   |   |         |
| 3    | 4812336098 | Plastic wheel    | 2   |   |   |         |
| 4    | 4812336099 | Hex. Head screw  | 2   |   |   |         |