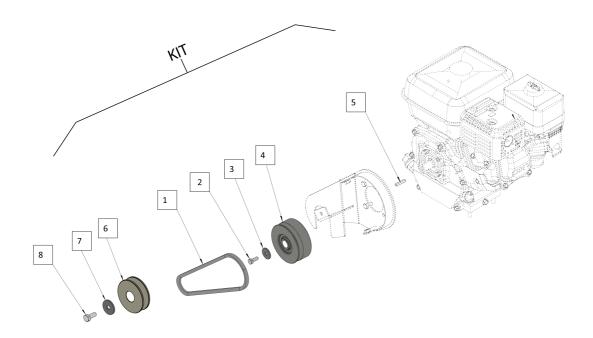

# Service, repair and wear part kits 4812338051 Repair kit, transmission

| Item | Part No.   | Name                      | Qty | L | С | SN INFO |
|------|------------|---------------------------|-----|---|---|---------|
| КІТ  | 4812338051 | Repair kit, transmission  | 1   |   |   |         |
| 1    | 4812336094 | V-Belt                    | 1   |   |   |         |
| 2    | 4812086293 | Hex. Head screw           | 1   |   |   |         |
| 3    | 4812086292 | Washer                    | 1   |   |   |         |
| 4    | 4812336093 | Centrifugal clutch pulley | 1   |   |   |         |
| 5    | PNNA       | Кеу                       | 1   |   |   |         |
| 6    | 4812336076 | Pulley                    | 1   |   |   |         |
| 7    | 4812086292 | Washer                    | 1   |   |   |         |
| 8    | 4812086293 | Hex. Head screw           | 1   |   |   |         |

# Service, repair and wear part kits 4812338052 Repair kit, exciter unit

| Item | Part No.   | Name                     | Qty | L | С | SN INFO |
|------|------------|--------------------------|-----|---|---|---------|
| КІТ  | 4812338052 | Repair kit, exciter unit | 1   |   |   |         |
| 1    | 4812336070 | Ball bearing             | 2   |   |   |         |
| 2    | 4812336072 | Oil Plug                 | 1   |   |   |         |
| 3    | 4812336074 | Oil seal                 | 1   |   |   |         |