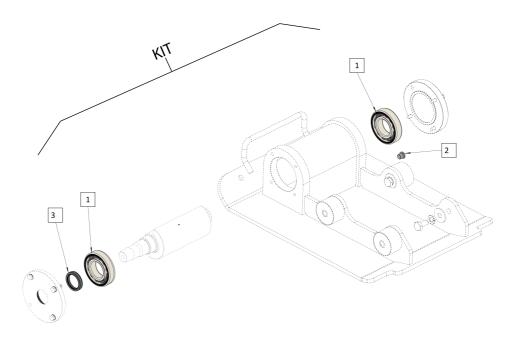

# Base Plate with Exciter unit Plate

| Item | Part No.   | Name                 | Qty | L | С | SN INFO |
|------|------------|----------------------|-----|---|---|---------|
| 1    | 4812336063 | Baseplate            | 1   |   |   |         |
| 2    | 4812086231 | Hex. Head screw      | 4   |   |   |         |
| 3    | 4812086225 | Lock washer          | 4   |   |   |         |
| 4    | 4812086226 | Washer               | 4   |   |   |         |
| 5    | 4812336067 | Shockmount           | 4   |   |   |         |
| 6    | 4812336068 | Hex. Head screw      | 4   |   |   |         |
| 7    | 4812334870 | Spring Lock Washer   | 8   |   |   |         |
| 8    | 4812336069 | Rear cover           | 1   |   |   |         |
| 9    | 4812336070 | Ball bearing         | 2   |   |   |         |
| 10   | 4812336071 | Eccentric shaft      | 1   |   |   |         |
| 11   | 4812336072 | Oil Plug             | 1   |   |   |         |
| 12   | 4812336073 | Front cover          | 1   |   |   |         |
| 13   | 4812336074 | Oil seal             | 1   |   |   |         |
| 14   | 4812336075 | Hex.socket set screw | 4   |   |   |         |
| 15   | 4812336076 | Pulley               | 1   |   |   |         |
| 16   | 4812086292 | Washer               | 1   |   |   |         |
| 17   | 4812086293 | Hex. Head screw      | 1   |   |   |         |