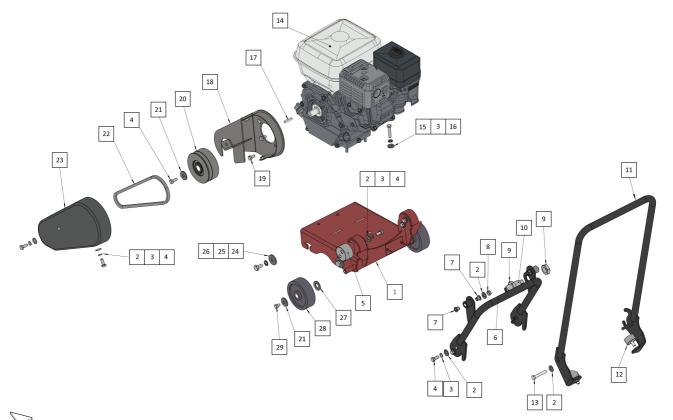

# Frame with engine Frame with engine

| Item | Part No.   | Nam                     | e | Qty | L | С | SN INFO |
|------|------------|-------------------------|---|-----|---|---|---------|
| 1    | 4812336079 | Engine box              |   | 1   |   |   |         |
| 2    | 4812336080 | Washer                  |   | 15  |   |   |         |
| 3    | 4812086301 | Lock washer             |   | 15  |   |   |         |
| 4    | 4812086293 | Hex. Head screw         |   | 12  |   |   |         |
| 5    | 4812336081 | Rubber Mounting         |   | 2   |   |   |         |
| 6    | 4812336082 | Bottom Handle           |   | 1   |   |   |         |
| 7    | 4812336083 | Nylon bush              |   | 4   |   |   |         |
| 8    | 4812086291 | Self locking nut        |   | 2   |   |   |         |
| 9    | 4812086237 | Hex. nut                |   | 2   |   |   |         |
| 10   | 4812086236 | Locking pin with thread |   | 1   |   |   |         |
| 11   | 4812336086 | Top Handle              |   | 1   |   |   |         |
| 12   | 4812086347 | Rubber buffer           |   | 2   |   |   |         |
| 13   | 4812336088 | Hex. Head screw         |   | 2   |   |   |         |
| 14   | 4812336089 | Engine                  |   | 1   |   |   |         |
| 15   | 4812086245 | Plain Washer            |   | 4   |   |   |         |
| 16   | 4812086302 | Hex. Head screw         |   | 4   |   |   |         |
| 17   | PNNA       | Кеу                     |   | 1   |   |   |         |
| 18   | 4812336091 | Inner Belt Guard        |   | 1   |   |   |         |

Refer to Parts Online for the most up to date information. The printed information might be outdated. Tue Apr 16 05:48:42 UTC 2024

| Item | Part No.   | Name                      | Qty | L | С | SN INFO |
|------|------------|---------------------------|-----|---|---|---------|
| 19   | 4812336092 | Hex. Head screw           | 4   |   |   |         |
| 20   | 4812336093 | Centrifugal clutch pulley | 1   |   |   |         |
| 21   | 4812086292 | Washer                    | 3   |   |   |         |
| 22   | 4812336094 | V-Belt                    | 1   |   |   |         |
| 23   | 4812336095 | Plastic Belt guard        | 1   |   |   |         |
| 24   | 4812336096 | Washer                    | 4   |   |   |         |
| 25   | 4812086225 | Lock washer               | 4   |   |   |         |
| 26   | 4812086231 | Hex. Head screw           | 4   |   |   |         |
| 27   | 4812336097 | Washer                    | 2   |   |   |         |
| 28   | 4812336098 | Plastic wheel             | 2   |   |   |         |
| 29   | 4812336099 | Hex. Head screw           | 2   |   |   |         |