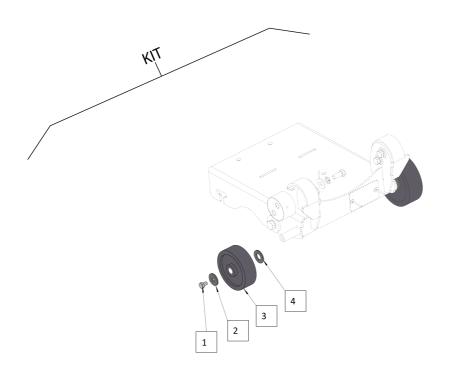

# Field kits 4812338055 Transport wheels

| Item | Part No.   | Name             | Qty | L | С | SN INFO |
|------|------------|------------------|-----|---|---|---------|
| КІТ  | 4812338055 | Transport wheels | 1   |   |   |         |
| 1    | 4812336097 | Washer           | 2   |   |   |         |
| 2    | 4812086292 | Washer           | 3   |   |   |         |
| 3    | 4812336098 | Plastic wheel    | 2   |   |   |         |
| 4    | 4812336099 | Hex. Head screw  | 2   |   |   |         |