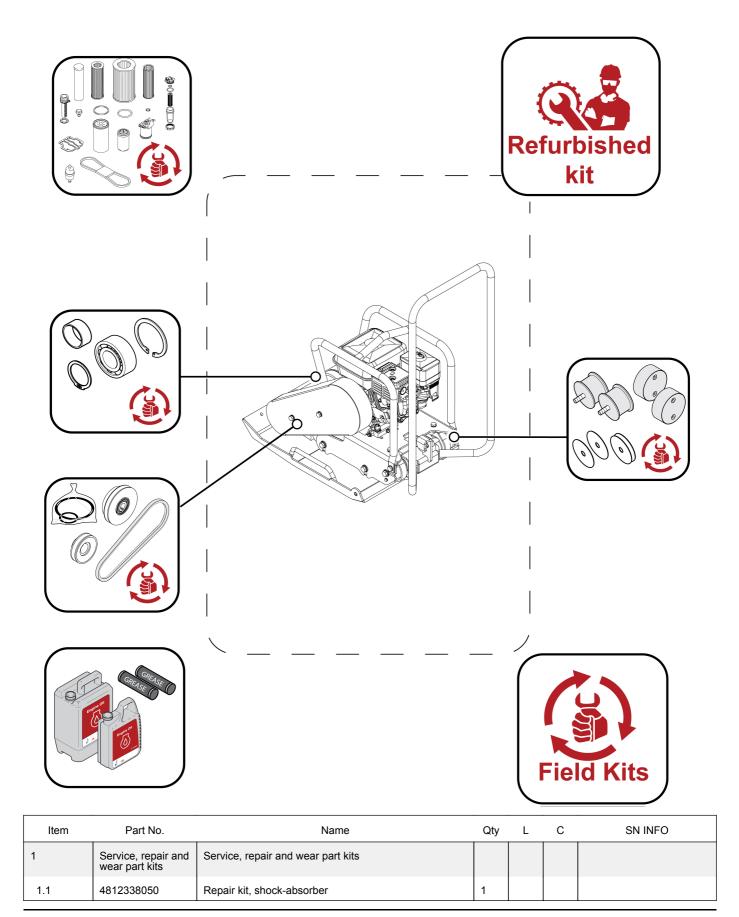

Please observe the safety instructions listed in the relevant Safety and operating instructions!

| RV50                                               |
|----------------------------------------------------|
| Service, repair and wear part kits                 |
| Kits-4812334799 Service, repair and wear part kits |
| Service, repair and wear part kits                 |
| 4812338050 Repair kit, shock-absorber              |
| 4812338051 Repair kit, transmission                |
| 4812338052 Repair kit, exciter unit                |
| 4812338059 Service kit                             |
| Refurbishing kits                                  |
| 4812338053 Refurbishing kit - covering             |
| Field kits                                         |
| 4812338054 Comfort handle,middle                   |
| 4812338055 Transport wheels                        |
| Lubricants                                         |
| Frame with engine                                  |
| Frame with engine                                  |
| Base Plate with Exciter unit                       |

#### Service, repair and wear part kits Kits-4812334799 Service, repair and wear part kits

Refer to Parts Online for the most up to date information. The printed information might be outdated. Tue Apr 16 05:48:40 UTC 2024