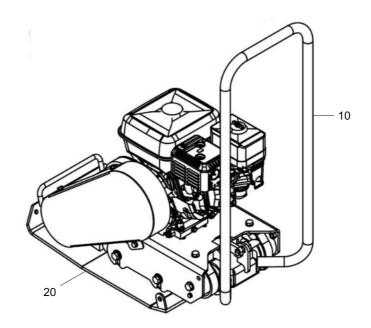

| Item | Part No. | Name              | Qty | L | С | SN INFO |
|------|----------|-------------------|-----|---|---|---------|
| 10   | PNNA     | Frame with engine | 1   |   |   |         |
| 20   | PNNA     | Plate             | 1   |   |   |         |