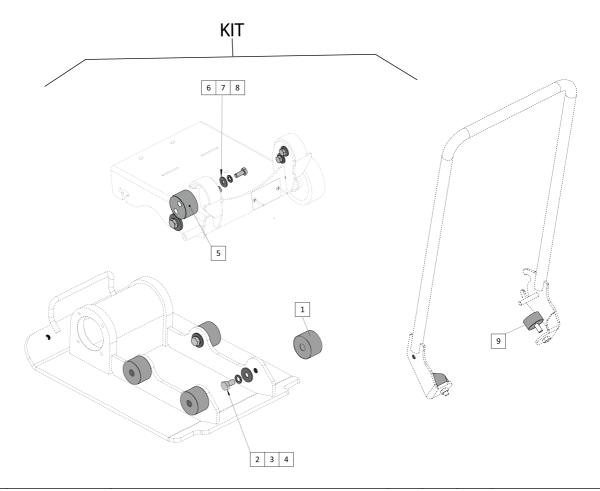

# Service, repair and wear part kits 4812338050 Repair kit, shock-absorber

| Item | Part No.   | Name                       | Qty | L | С | SN INFO |
|------|------------|----------------------------|-----|---|---|---------|
| КІТ  | 4812338050 | Repair kit, shock-absorber | 1   |   |   |         |
| 1    | 4812336067 | Shockmount                 | 4   |   |   |         |
| 2    | 4812086231 | Hex. Head screw            | 4   |   |   |         |
| 3    | 4812086225 | Lock washer                | 4   |   |   |         |
| 4    | 4812086226 | Washer                     | 4   |   |   |         |
| 5    | 4812336081 | Rubber Mounting            | 2   |   |   |         |
| 6    | 4812336080 | Washer                     | 8   |   |   |         |
| 7    | 4812086301 | Lock washer                | 8   |   |   |         |
| 8    | 4812086293 | Hex. Head screw            | 4   |   |   |         |
| 9    | 4812086347 | Rubber buffer              | 2   |   |   |         |