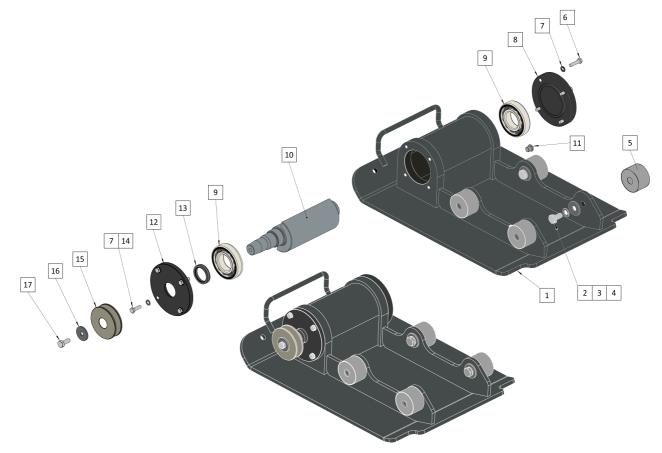

# Base Plate with Exciter unit Plate

| Item | Part No.   | Name                 | Qty | L | С | SN INFO |
|------|------------|----------------------|-----|---|---|---------|
| 1    | 4812336063 | Baseplate            | 1   |   |   |         |
| 2    | 4812086231 | Hex. Head screw      | 4   |   |   |         |
| 3    | 4812086225 | Lock washer          | 4   |   |   |         |
| 4    | 4812086226 | Washer               | 4   |   |   |         |
| 5    | 4812336067 | Shockmount           | 4   |   |   |         |
| 6    | 4812336068 | Hex. Head screw      | 4   |   |   |         |
| 7    | 4812334870 | Spring Lock Washer   | 8   |   |   |         |
| 8    | 4812336069 | Rear cover           | 1   |   |   |         |
| 9    | 4812336070 | Ball bearing         | 2   |   |   |         |
| 10   | 4812336071 | Eccentric shaft      | 1   |   |   |         |
| 11   | 4812336072 | Oil Plug             | 1   |   |   |         |
| 12   | 4812336073 | Front cover          | 1   |   |   |         |
| 13   | 4812336074 | Oil seal             | 1   |   |   |         |
| 14   | 4812336075 | Hex.socket set screw | 4   |   |   |         |
| 15   | 4812336076 | Pulley               | 1   |   |   |         |
| 16   | 4812086292 | Washer               | 1   |   |   |         |
| 17   | 4812086293 | Hex. Head screw      | 1   |   |   |         |