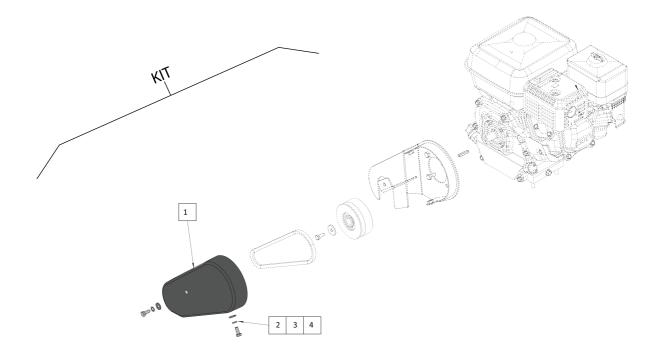

# Refurbishing kits 4812338053 Refurbishing kit - covering

| Item | Part No.   | Name                        | Qty | L | С | SN INFO |
|------|------------|-----------------------------|-----|---|---|---------|
| кіт  | 4812338053 | Refurbishing kit - covering | 1   |   |   |         |
| 1    | 4812336095 | Plastic Belt guard          | 1   |   |   |         |
| 2    | 4812336080 | Washer                      | 15  |   |   |         |
| 3    | 4812086301 | Lock washer                 | 15  |   |   |         |
| 4    | 4812086293 | Hex. Head screw             | 12  |   |   |         |