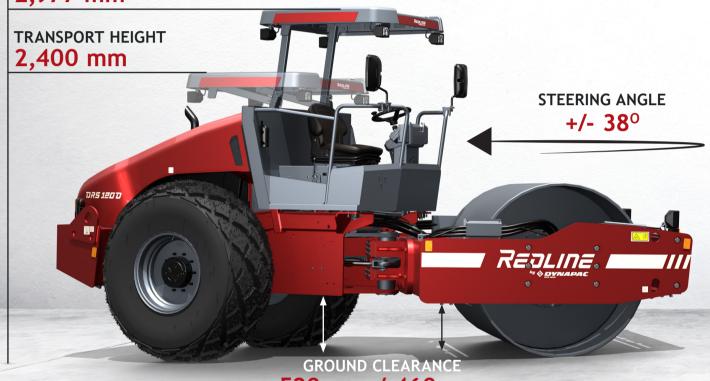

## IRS EUI

2,977 mm

520 mm / 460 mm

#### FRAME WIDTH 2,660 mm

# **DRUM WIDTH** 2,130 mm TOTAL LENGTH 5,600 mm