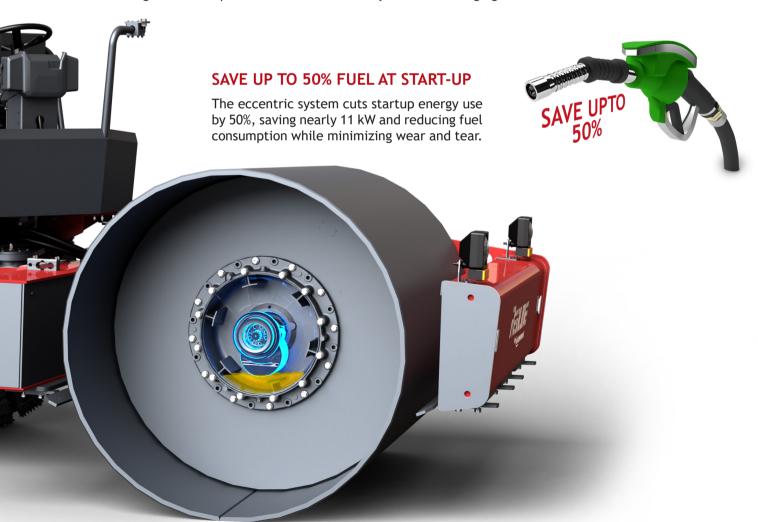

#### **OPTIMIZED CONSUMPTION**

REDLINE's patented eccentrics optimize fuel and ensure cost-efficient, convenient maintenance for enhanced productivity.

#### BEST COMPACTION RESULTS AND WITH OPTIMIZED COST

Built for durability, DRS 120 D features a robust drum shell, efficient compaction with high static linear load. Patented Efficiency Eccentrics optimize fuel, reducing costs. Innovative design enhances performance and efficiency across challenging terrains.

#### **COMPACTION METER**

DRS 120 D offers precise compaction, saving 25% on fuel, reducing passes, minimizing fatigue, and enhancing durability for cost-effective operations.