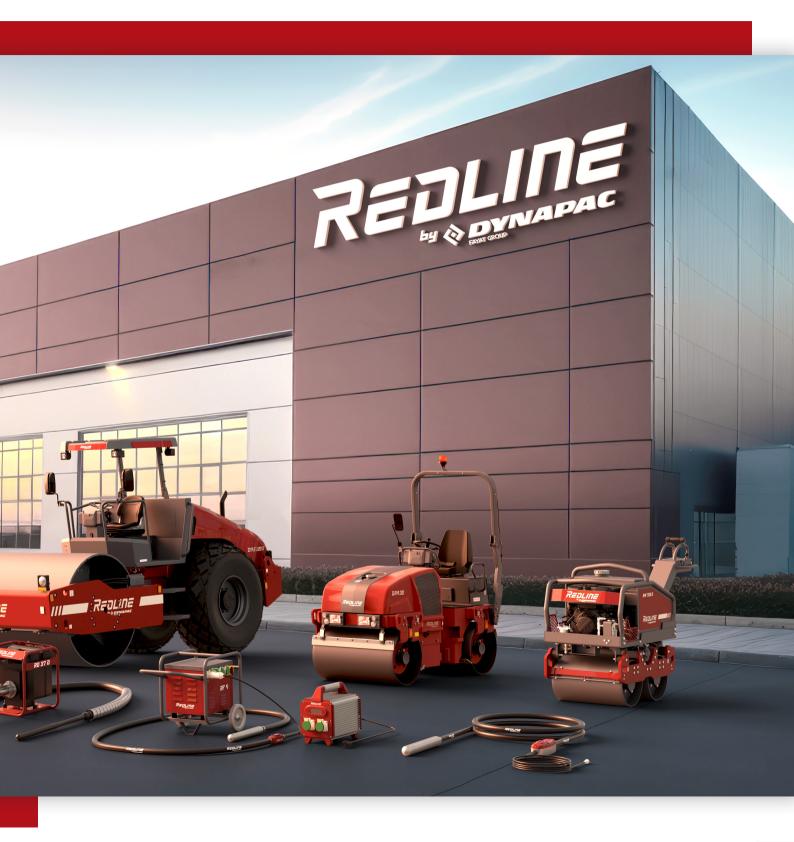

The REDLINE DRS120 Soil Roller Range Brings Efficiency to a New Level

The REDLINE brand focuses on simplified, smart operations for optimal roadwork results. As an independent range of road construction equipment, REDLINE carries with it the pioneering DNA of Dynapac.

Its durable range of highly efficient rollers, pavers, and compact equipment ensures ideal job outcomes with maximum reliability, safety, and lasting quality. Operational excellence, combined with a comprehensive service and support team give customers the confidence they need to bring even the toughest of jobs to their successful conclusion. The REDLINE brand promises to deliver effective and durable solutions for our customer's success now and in the future.