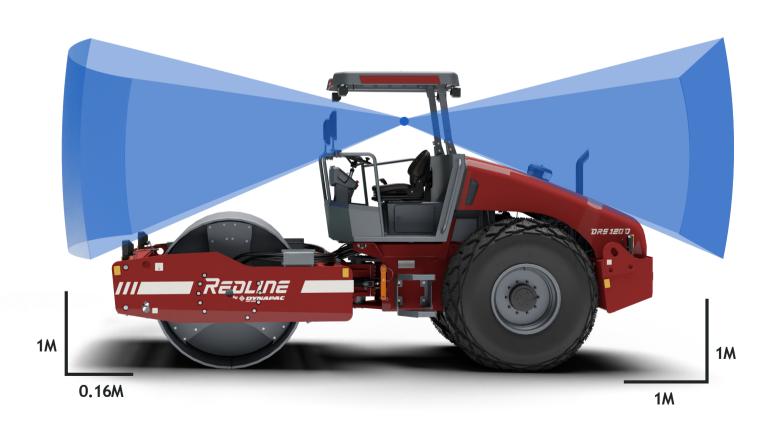

#### MAXIMUM VISIBILITY

Objects higher than 1m are visible at 0.16m distance. Exceptional vantage point, situational awareness, 4 LED lights for optimal and safe operation on night job-sites.

#### CLEAR SIGHTLINES FOR ENHANCED OPERATIONAL PRECISION

DRS 120 D's compact design allows operators to detect objects 1m high, 0.16m away, optimizing workflow with precision. Elevate projects with exceptional performance and unparalleled safety in your compacting endeavors.