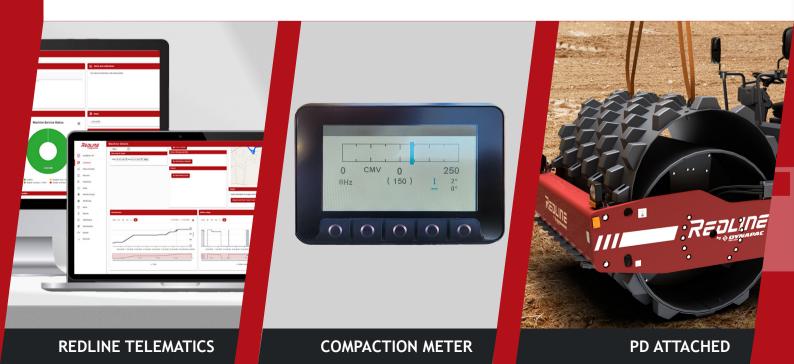

#### REDLINE TELEMATICS

Experience comprehensive theft protection and efficient service scheduling with REDLINE Telematics. Safeguard your fleet and optimize your maintenance plan to keep your fleet running smoothly.

#### **COMPACTION METER**

DRS 120 D offers precise compaction, saving 25% on fuel, reducing passes, minimizing fatigue, and enhancing durability for cost-effective operations.

#### **PD ATTACHMENT**

Bolt-on pad foot attachment enhances DRS 120 D versatility for Cold Recycling, CTB, CTSB, and diverse soil compaction tasks, maximizing adaptability.