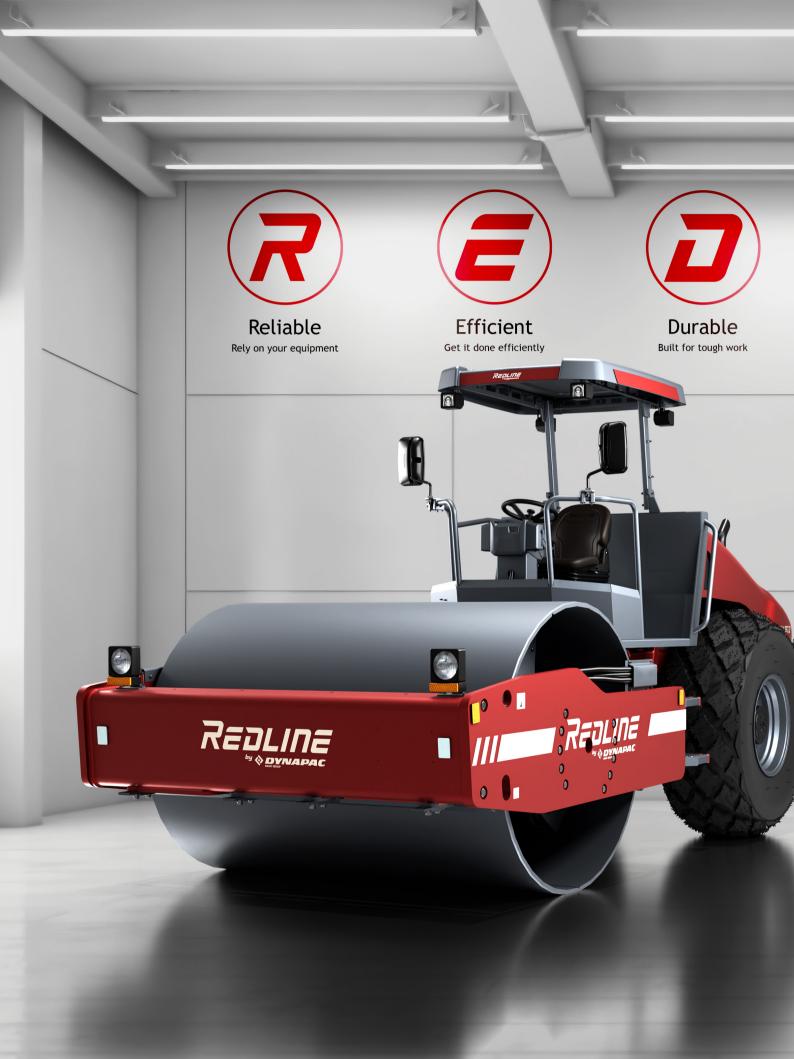

## REDLINE DRS120D HIGHLIGHTS

The combination of world-class performance and easy operation makes the REDLINE DRS120 to the right choice when efficiency and quality is mandatory. The lean operator platform ensures an ergonomic and lean working place. The efficient eccentrics ensure maximum quality with high efficiency.

#### OPTIMIZED COMFORT AND SAFETY

Spacious cabin, ergonomic seat, extra tool storage, antislip steps, intuitive dashboard - maximize efficiency, enhance safety.

#### **OPTIMIZED CONSUMPTION**

REDLINE's patented eccentrics optimize fuel and ensure cost-efficient, convenient maintenance for enhanced productivity.

#### DYNAPAC ENGINE

Dynapac Engine, renowned for reliability. Expert failure consultation, seamless parts support from authorized REDLINE dealers.

#### **TRACTION**

Dual-speed traction, limited-slip axle adapts to speeds, enhance climbing with up to 53% gradeability, superior performance on challenging terrains.

#### MAXIMUM VISIBILITY

Objects higher than 1m are visible at 0.16m distance. Exceptional vantage point, situational awareness, 4 LED lights for optimal and safe operation on night job-sites.

#### EFFORTLESS MAINTENANCE

Ground-level access to service points, hassle-free design streamlines maintenance, saving time and effort on the job.

#### ERGONOMIC PLATFORM FOR LONG WORKING HOURS

DRS 120 soil rollers redefines comfort and efficiency. Spacious cabin, ergonomic seat, various safety features and intuitive dashboard prioritize operator well-being and operational ease, setting new benchmarks.