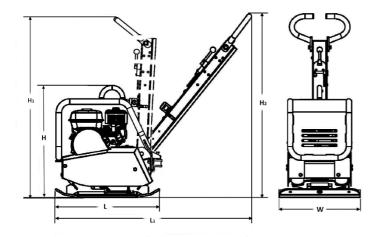

## **RR170D**

**Technical Data** 

| Masses                |          |
|-----------------------|----------|
| Operating mass        | 176 kg   |
| Net weight            | 174 kg   |
| Maximum working speed | 20 m/min |
| Centrifugal force     | 24 kN    |
| Frequency             | 81 Hz    |
| Max gradability       | 55 %     |
| Amplitude             | 1.8 mm   |
| Dimensions            |          |
| Height                | 750 mm   |
| Height H1             | 1150 mm  |
| Length L1             | 1230 mm  |
| Length plate L        | 710 mm   |
| Width plate W         | 500 mm   |
|                       |          |