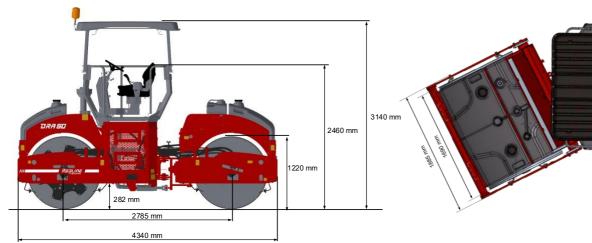

## **DRA90**

**Technical Data** 

| Masses                                   |                  |
|------------------------------------------|------------------|
| Operating mass (incl. Canopy)            | 9200 kg          |
| Maximum operating mass                   | 9600 kg          |
| Module mass (front / rear)               | 4600 kg /4600 kg |
| Dimensions                               |                  |
| Drum width                               | 1690 mm          |
| Drum diameter                            | 1220 mm          |
| Static linear load                       | 27.2 kg/cm       |
| Nominal amplitude (high/low)             | 0.9 mm/0.4 mm    |
| Vibration frequency (high/low amplitude) | 54 Hz/36 Hz      |

| Engine                        |                                             |
|-------------------------------|---------------------------------------------|
| Manufacturer/Model            | Dynapac                                     |
| Туре                          | 4 cyl, water cooled and turbocharged engine |
| Rated power                   | 76 hp @ 2200 rpm                            |
| Electrical system             | 12 V                                        |
| Fuel tank capacity            | 180 l                                       |
| Traction                      |                                             |
| Speed range                   | 0 - 12 km/h                                 |
| Vertical oscillation          | +/- 7°                                      |
| Theoretical max. gradeability | 39 %                                        |
| Steering angle                | +/- 28°                                     |