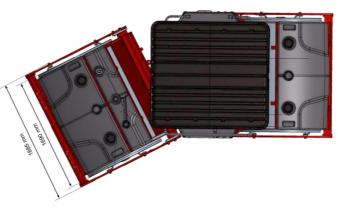

## **DRA90**

**Technical Data** 

| Masses                                   |                  |
|------------------------------------------|------------------|
| Operating mass (incl. Canopy)            | 9200 kg          |
| Maximum operating mass                   | 9600 kg          |
| Module mass (front / rear)               | 4600 kg /4600 kg |
| Dimensions                               |                  |
| Drum width                               | 1690 mm          |
| Drum diameter                            | 1220 mm          |
| Static linear load                       | 27.2 kg/cm       |
| Nominal amplitude (high/low)             | 0.9 mm/0.4 mm    |
| Vibration frequency (high/low amplitude) | 54 Hz/36 Hz      |