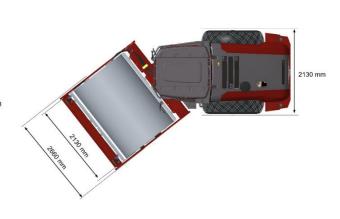

## **Technical Data**

| Masses                                   |                    |
|------------------------------------------|--------------------|
| Operating mass (incl. Canopy)            | 11400 kg           |
| Max. operating mass incl. pad shells     | 12800 kg           |
| Module mass (front/rear)                 | 6800kg/<br>4600 kg |
| Module mass with Pad shells (front/rear) | 8200kg/<br>4600 kg |
| Dimensions                               | , i                |
| Drum width                               | 2130 mm            |
| Drum diameter                            | 1500 mm            |
| Compaction                               |                    |
| Static linear load                       | 32 kg/cm           |
| Nominal amplitude (high/low)             | 1.8 mm/0.9 mm      |
|                                          |                    |
| Vibration frequency (high/low)           | 33 Hz/33 Hz        |