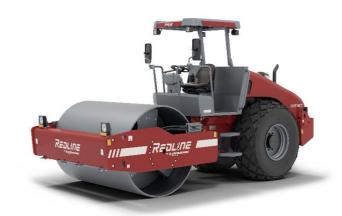

## REDLINE SOIL ROLLER



## **DRS120D**

## **Technical Data**

| Masses                                   |                    |
|------------------------------------------|--------------------|
| Operating mass (incl. Canopy)            | 11400 kg           |
| Max. operating mass incl. pad shells     | 12800 kg           |
| Module mass (front/rear)                 | 6800kg/<br>4600 kg |
| Module mass with Pad shells (front/rear) | 8200kg/<br>4600 kg |
| Dimensions                               | , i                |
| Drum width                               | 2130 mm            |
| Drum diameter                            | 1500 mm            |
| Compaction                               |                    |
| Static linear load                       | 32 kg/cm           |
| Nominal amplitude (high/low)