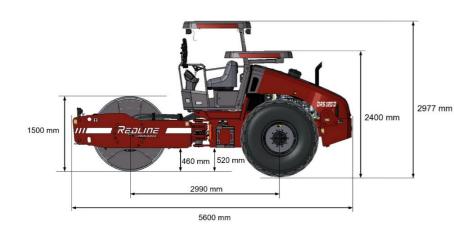

## **Technical Data**

| Masses                                   |                    |
|------------------------------------------|--------------------|
| Operating mass (incl. Canopy)            | 11400 kg           |
| Max. operating mass incl. pad shells     | 12800 kg           |
| Module mass (front/rear)                 | 6800kg/<br>4600 kg |
| Module mass with Pad shells (front/rear) | 8200kg/<br>4600 kg |
| Dimensions                               | , i                |
| Drum width                               | 2130 mm            |
| Drum diameter                            | 1500 mm            |
| Compaction                               |                    |
| Static linear load                       | 32 kg/cm           |
| Nominal amplitude (high/low)             | 1.8 mm/0.9 mm      |
|                                          |                    |
| Vibration frequency (high/low)           | 33 Hz/33 Hz        |