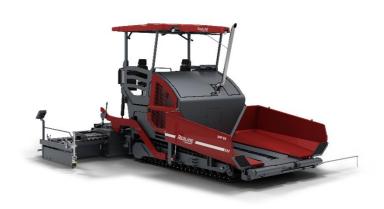

## **REDLINE Crawler pavers**

**DRF25 - 80C** 

**Technical Date** 

| Dimensions                          |                                                               |
|-------------------------------------|---------------------------------------------------------------|
| Transport width incl. DRV60 TVE     | 3 m                                                           |
| Transport length                    | <b>7</b> m                                                    |
| Transport height                    | 3.10 m                                                        |
| Max. working width                  | 10 m                                                          |
| Weight incl. DRV60 TVE screed       | 19.7 t                                                        |
| Weight incl. DRV51 TVE screed       | 18.2 t                                                        |
| Capacity                            |                                                               |
| Theoretical placement capacity      | 800 t/h                                                       |
| Placement thickness (max)           | 500 mm                                                        |
| Max. Paving level below zero        | -150 mm                                                       |
| Material hopper                     |                                                               |
| Capacity                            | 17t                                                           |
| Hopper length to push roller        | 2,650 mm                                                      |
| Hopper width internal               | 3,400 mm                                                      |
| Dumping height                      | 480 mm                                                        |
| Conveyor                            |                                                               |
| Conveyor type                       | Double scraper                                                |
| Conveyor width                      | 2 x 655 mm                                                    |
| Conveyor control                    | 2 independent conveyors with limit switches and speed control |
| Reversable rotational Yes direction | Yes                                                           |

| Engine                          |                                                                  |
|---------------------------------|------------------------------------------------------------------|
| Type                            | 6 cylinders water cooled                                         |
| Manufacturer/Model              | DCEC B5.9CS4 210C                                                |
| Rated power                     | 154kW @ 2000 rpm                                                 |
| Emissions according to          | China, phase IV                                                  |
| Electrical system               | 24V                                                              |
| Fuel tank capacity              | 362 L                                                            |
| Drive                           |                                                                  |
| Driving form                    | Hydraulic drive                                                  |
| Crawler length x width          | 3,360 mm x 320 mm                                                |
| Paving speed                    | 26 m/min                                                         |
| Transport speed                 | 4 km/h                                                           |
| Gradibility                     | Front15°/Rear15°                                                 |
| Auger                           |                                                                  |
| Auger diameter                  | 380 mm                                                           |
| Auger height adjustmer          | nt Hydraulically                                                 |
| Auger control                   | 2 independent augers with proportional speed control             |
| Reversable rotational direction | Yes                                                              |
| Height adjustment rang          | ge 250mm                                                         |
| Operation                       |                                                                  |
| Operator console                | Ergonomic dashboard with toggle switches,<br>Slidable left/right |
|                                 |                                                                  |