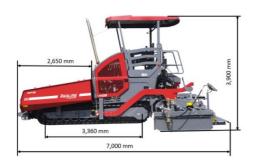

## **REDLINE Crawler pavers**

**DRF25 - 80C** 

**Technical Date** 

| Dimensions                          |                                                               |
|-------------------------------------|---------------------------------------------------------------|
| Transport width incl. DRV60 TVE     | 3 m                                                           |
| Transport length                    | <b>7</b> m                                                    |
| Transport height                    | 3.10 m                                                        |
| Max. working width                  | 10 m                                                          |
| Weight incl. DRV60 TVE screed       | 19.7 t                                                        |
| Weight incl. DRV51 TVE screed       | 18.2 t                                                        |
| Capacity                            |                                                               |
| Theoretical placement capacity      | 800 t/h                                                       |
| Placement thickness (max)           | 500 mm                                                        |
| Max. Paving level below zero        | -150 mm                                                       |
| Material hopper                     |                                                               |
| Capacity                            | 17t                                                           |
| Hopper length to push roller        | 2,650 mm                                                      |
| Hopper width internal               | 3,400 mm                                                      |
| Dumping height                      | 480 mm                                                        |
| Conveyor                            |                                                               |
| Conveyor type                       | Double scraper                                                |
| Conveyor width                      | 2 x 655 mm                                                    |
| Conveyor control                    | 2 independent conveyors with limit switches and speed control |
| Reversable rotational Yes direction | Yes                                                           |

| Engine                          |                                                                  |
|---------------------------------|------------------------------------------------------------------|
| Type                            | 6 cylinders water cooled                                         |
| Manufacturer/Model              | DCEC B5.9CS4 210C                                                |
| Rated power                     | 154kW @ 2000 rpm                                                 |
| Emissions according to          | China, phase IV                                                  |
| Electrical system               | 24V                                                              |
| Fuel tank capacity              | 362 L                                                            |
| Drive                           |                                                                  |
| Driving form                    | Hydraulic drive                                                  |
| Crawler length x width          | 3,360 mm x 320 mm                                                |
| Paving speed                    | 26 m/min                                                         |
| Transport speed                 | 4 km/h                                                           |
| Gradibility                     | Front15°/Rear15°                                                 |
| Auger                           |                                                                  |
| Auger diameter                  | 380 mm                                                           |
| Auger height adjustmer          | nt Hydraulically                                                 |
| Auger control                   | 2 independent augers with proportional speed control             |
| Reversable rotational direction | Yes                                                              |
| Height adjustment rang          | ge 250mm                                                         |
| Operation                       |                                                                  |
| Operator console                | Ergonomic dashboard with toggle switches,<br>Slidable left/right |
|                                 |                                                                  |