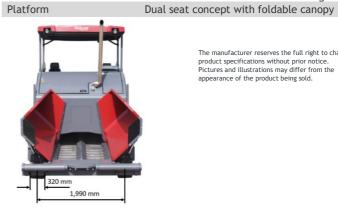

The manufacturer reserves the full right to change product specifications without prior notice. Pictures and illustrations may differ from the appearance of the product being sold.

| Ironing board | Base width | Hydraulic<br>extension | Maximum working<br>width | Compaction systems                   | Heater     | Motherboard<br>Weight |
|---------------|------------|------------------------|--------------------------|--------------------------------------|------------|-----------------------|
| DRV51TVE      | 2.55 m     | 5.10 m                 | 8.8 m                    | Vibratory<br>vibration/<br>vibratory | electronic | 3,300 kg              |
| DRV60TVE      | 3.00 m     | 6.00 m                 | 9.7 m                    | Vibratory<br>vibration/<br>vibratory | electronic | 3,800 kg              |
| DRR30TVE      | 3.00 m     | N/A                    | 10 m                     | Vibration                            | electronic | 2,300 kg              |